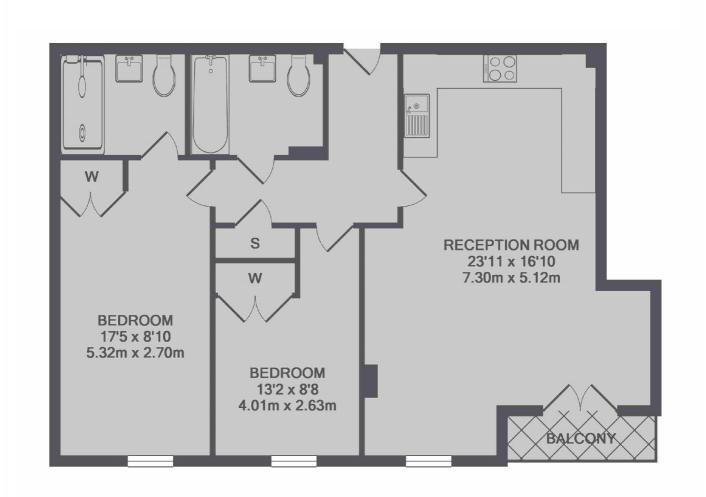

## Battersea Square, SW11

£600 Per week

A two bedroom flat within this modern gated development, located directly opposite the shops and restaurants of Battersea Square. The property offers two double bedrooms, a spacious living room with a balcony and private parking space.

## **Features**

Two double bedrooms
Two bathrooms
Off street parking space
Part Furnished
Balcony
Close to transport

## Battersea Square, London, SW11

TOTAL APPROX. FLOOR AREA 765 SQ.FT. (71.1 SQ.M.)

Chelsea Harbour

London

SW10 OXF

5 Design Centre East