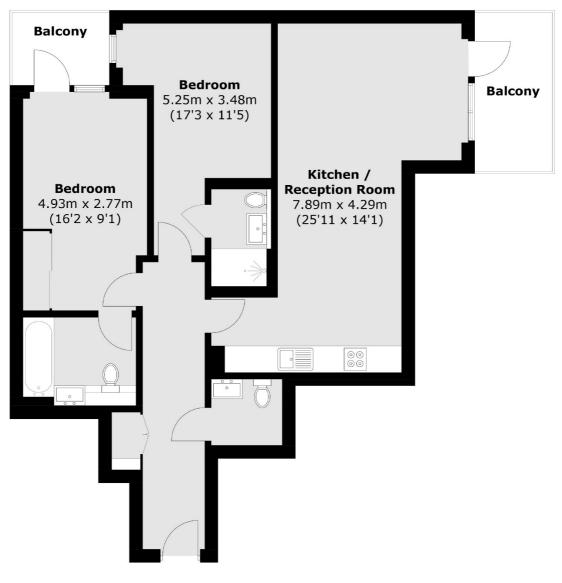

## Juniper Drive, London, SW18

**Fifth Floor** 

Total area (approx.): 80.3 sq. m (864.3 sq. ft) Balcony area : 9.9 sq. m (106.6 sq. ft)

Chelsea Harbour

London

SW10 OXF

5 Design Centre East