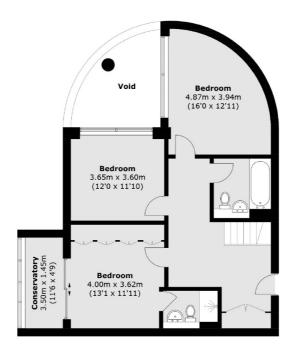

#### **Eleventh Floor**

**Tenth Floor** 

Total area (approx.): 163.8 sq. m (1,763.1 sq. ft) (Excluding Void)

Chelsea Harbour

London

SW10 OXF

5 Design Centre East