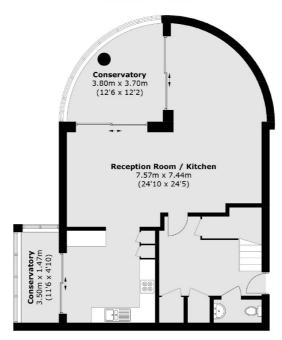

#### **Eleventh Floor**

**Tenth Floor** 

Total area (approx.): 163.8 sq. m (1,763.1 sq. ft) (Excluding Void)

Chelsea Harbour

London

SW10 OXF

5 Design Centre East