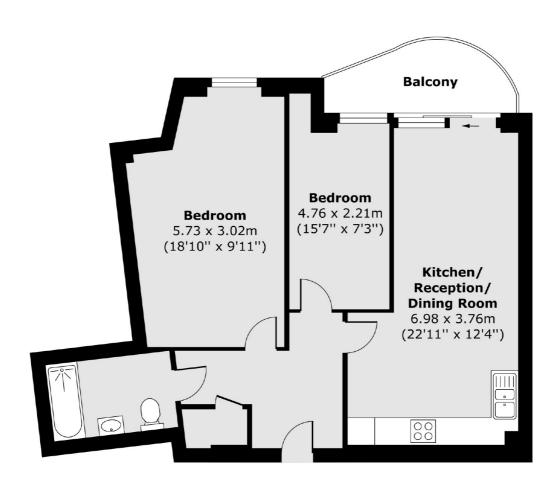

## **Bridges Court Road, SW11**

£593 Per week

A well presented two bedroom flat with a river-facing balcony. The flat is located on the fourth floor with an open plan sitting room/kitchen. Wood floors throughout. There is an underground parking space available by separate negotiation and a concierge service.

#### **Features**

Two Double Bedrooms One Bathroom Balcony Wood Floors Riverside Property Concierge

#### Fourth Floor

Total area (approx.) 63.61 sq. m (685 sq. ft) Balcony area (approx.) 5.35 sq. m (58 sq. ft)

Chelsea Harbour

London

SW10 OXF

5 Design Centre East