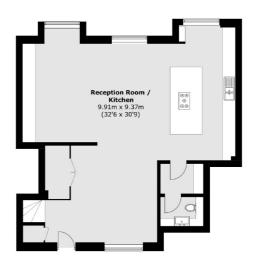

#### **Fourth Floor**

Bedroom 7.18m x 4.89m (23'7 x 16'1)

Second Floor Third Floor

Total area (approx.): 249.3 sq. m (2683.3 sq. ft)

Energy Rating: B. We aim to make our particulars both accurate and reliable. However they are not guaranteed; nor do they form part of an offer or contract. If you require clarification on any points then please contact us, especially if you're traveling some distance to view. Please note that appliances and heating systems have not been tested and therefore no warranties can be given as to their good working order.