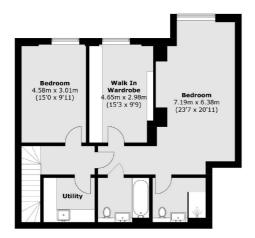

#### **Fourth Floor**

Bedroom 7.18m x 4.89m (23'7 x 16'1)

Second Floor Third Floor

Total area (approx.): 249.3 sq. m (2683.3 sq. ft)

Energy Rating: B. We aim to make our particulars both accurate and reliable. However they are not guaranteed; nor do they form part of an offer or contract. If you require clarification on any points then please contact us, especially if you're traveling some distance to view. Please note that appliances and heating systems have not been tested and therefore no warranties can be given as to their good working order.