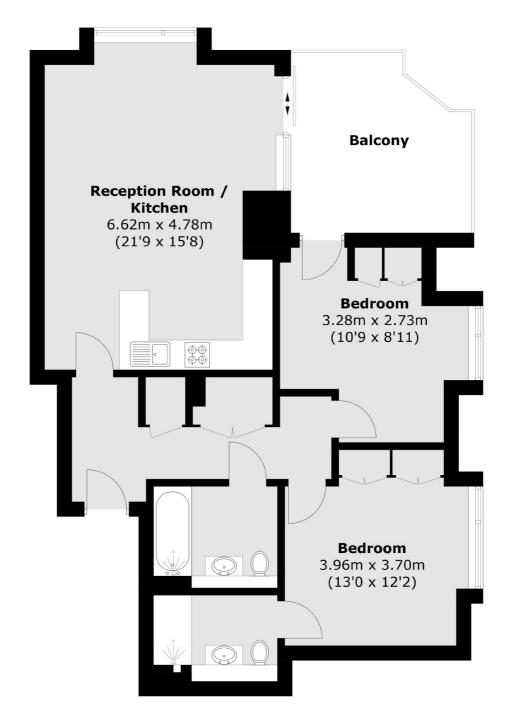

### Bridgewater Avenue, London, SW6

### **Fourteenth Floor**

Total area (approx.): 79.0 sq. m (850.3 sq. ft) Balcony area : 12.0 sq. m (129.1 sq. ft)

Chelsea Harbour

London

SW10 OXF

5 Design Centre East