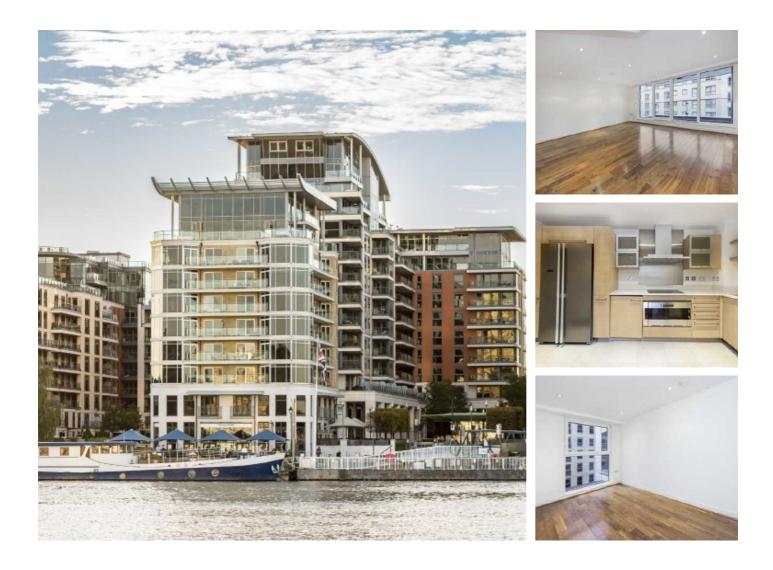

## The Boulevard, SW6 £725 Per week

An impressive two double bedroom apartment in this prestigious 24-hour portered riverside development with its own private balcony.

Imperial Wharf offers a number of excellent restaurants, bars and has the river bus service provides access to Blackfriars and Putney Piers.

## Features

Two Double Bedrooms Two Bathrooms Large Private Balcony Gym Unfurnished 24 Hr Concierge