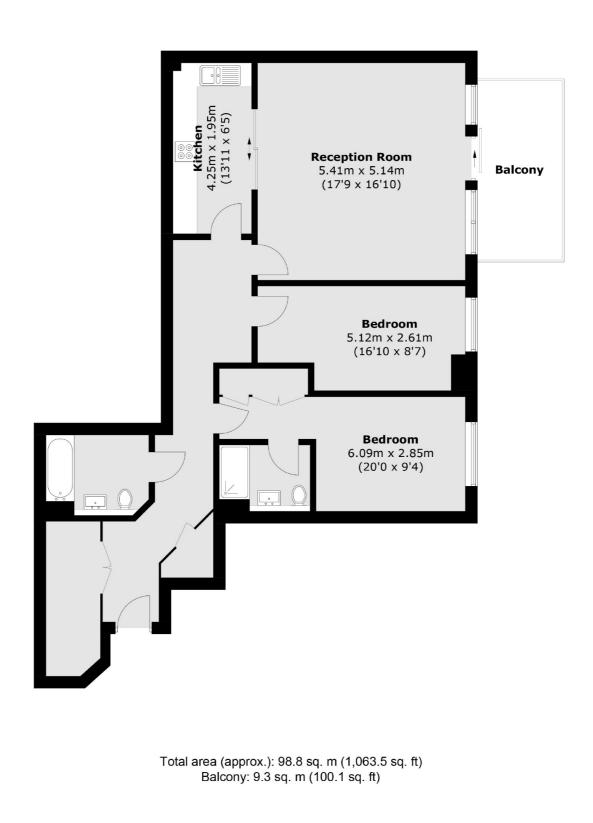

## The Boulevard, SW6 £725 Per week

An impressive two double bedroom apartment in this prestigious 24-hour portered riverside development with its own private balcony.

Imperial Wharf offers a number of excellent restaurants, bars and has the river bus service provides access to Blackfriars and Putney Piers.

## Features

Two Double Bedrooms Two Bathrooms Large Private Balcony Gym Unfurnished 24 Hr Concierge