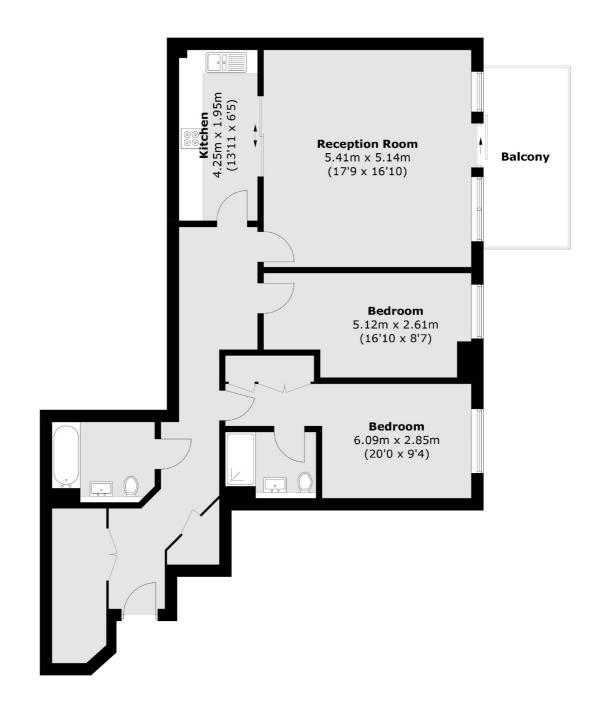

## The Boulevard, London, SW6

Total area (approx.): 98.8 sq. m (1,063.5 sq. ft) Balcony: 9.3 sq. m (100.1 sq. ft)

Chelsea Harbour

London

SW10 OXF

5 Design Centre East