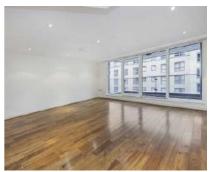

## **Features**

Two Double Bedrooms
Two Bathrooms
Large Private Balcony
Gym
Unfurnished
24 Hr Concierge

## The Boulevard, London, SW6

Total area (approx.): 98.8 sq. m (1,063.5 sq. ft) Balcony: 9.3 sq. m (100.1 sq. ft)

Chelsea Harbour

London

SW10 OXF

5 Design Centre East