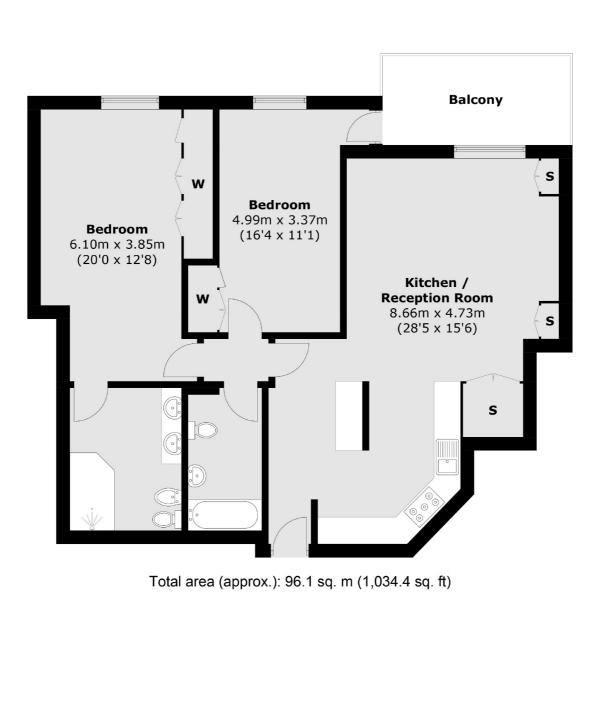

## King's Quay, SW10 £800 Per week

A beautifully presented two double bedroom, two bathroom raised ground floor apartment located in the popular Chelsea Harbour Development. Amazing Harbour Views from the terrace, one underground parking space and 24 hour concierge.

#### Features

Two Double Bedrooms Two Bathrooms Harbour Views Chelsea Harbour Development 24 Hour Concierge Underground Parking Space