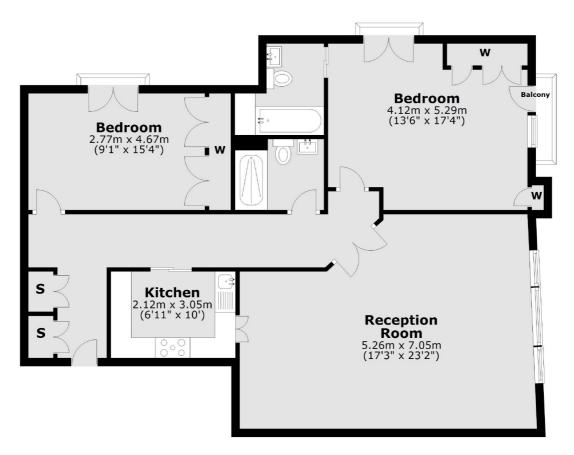

#### **First Floor**

Main area: Approx. 98.9 sq. metres (1064.8 sq. feet)
Plus balconies, approx. 1.0 sq. metres (10.9 sq. feet)

London

SW10 OXF

Chelsea Harbour

5 Design Centre East