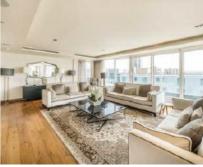

## Park Street, SW6

£4,500 Per week

A truly stunning five bedroom Penthouse in the sought after and prestigious Chelsea Creek development. This impressive apartment spans in excess of 4,000 sq.ft.

Chelsea Creek is ideally located for the local amenities of Imperial Wharf while there is a wide range of shops, bars and boutiques available on King's Road.

## **Features**

Penthouse Five Double Bedrooms 6 Bathrooms 24hr Concierge Two Parking Space Chelsea Creek