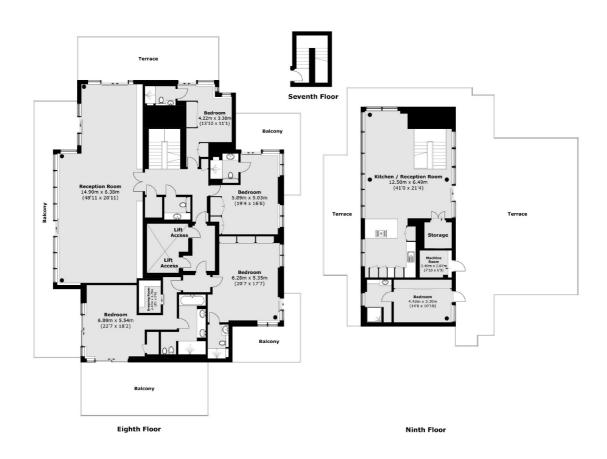

## **Features**

Penthouse Five Double Bedrooms 6 Bathrooms 24hr Concierge Two Parking Space Chelsea Creek

## Park Street, London, SW6

Total area (approx.): 403.0 sq. m (4,337.8 sq. ft) Balcony & Terrace area (approx.): 317.7 sq. m (3,419.7 sq. ft)

Chelsea Harbour

London

SW10 OXF

5 Design Centre East