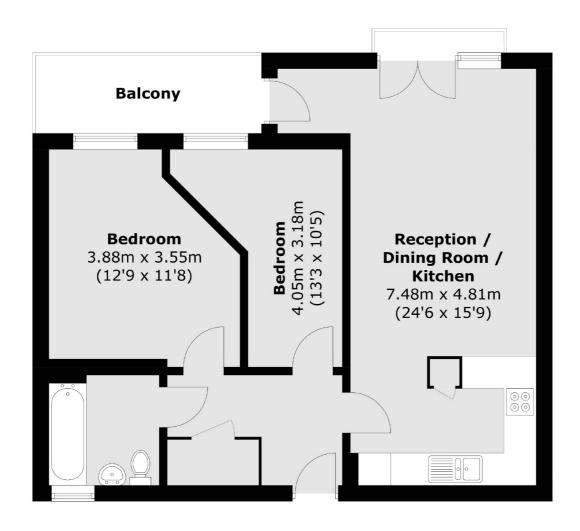

### **Chatfield Road, SW11**

£542 Per week

A beautifully presented bright and spacious, modern two bedroom purpose built apartment with private balcony. It has a reception room with adjoining kitchen with integrated appliances, two double bedrooms and modern bathroom. The property further benefits from a communal roof terrace & an allocated underground parking space with electric charging point.

### **Second Floor**

Total area (approx.): 64.2 sq. m (691.0 sq. ft) Balcony (approx.): 7.0 sq. m (75.3 sq. ft)

Chelsea Harbour

London

SW10 OXF

5 Design Centre East