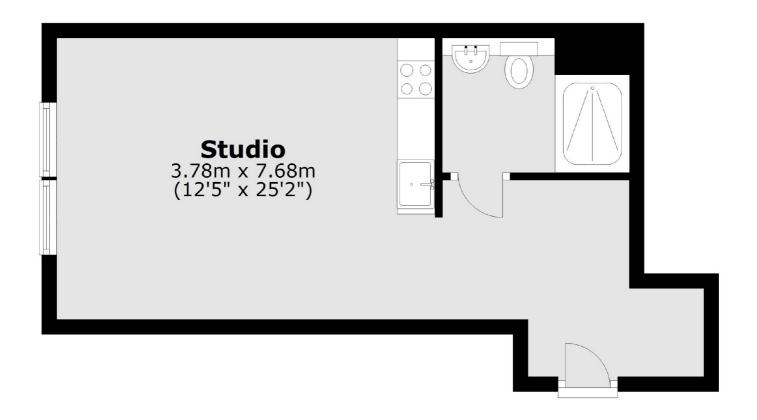

### 5th Floor

Total area: approx. 31.3 sq. metres (336.5 sq. feet)

London

SW10 OXF

Chelsea Harbour

5 Design Centre East