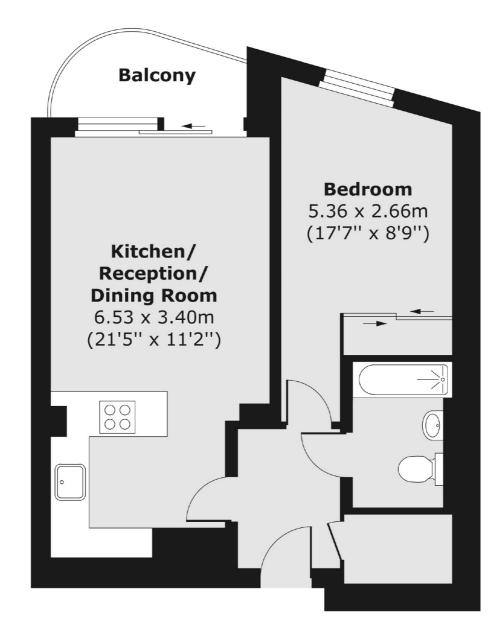

## **Features**

One Bedroom One Bathroom Unfurnished River views Private Balcony Concierge

## Bridges Court Road, London, SW11

Total area (approx.) 45.15 sq. m (486 sq. ft) Balcony area (approx.) 3.33 sq. m (36 sq. ft)

Chelsea Harbour

London

SW10 OXF

5 Design Centre East