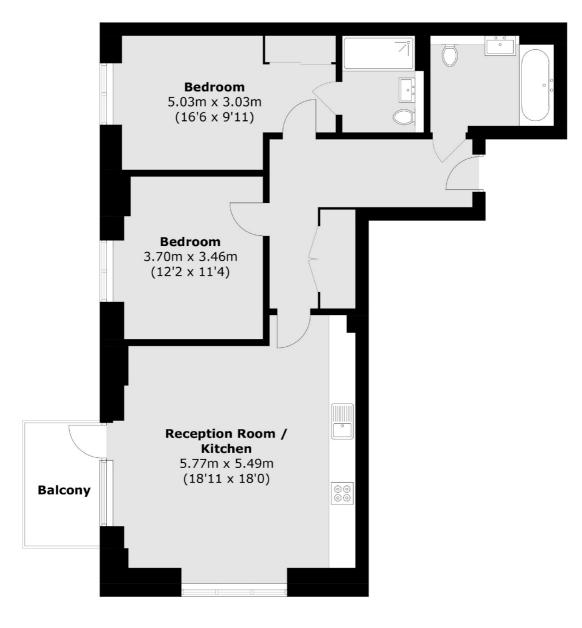

### Bridges Court Road, London, SW11

### **Ninth Floor**

Total area (approx.): 82.8 sq. m (891.2 sq. ft) Balcony area: 4.7 sq. m (50.5 sq. ft)

Chelsea Harbour

London

SW10 OXF

5 Design Centre East