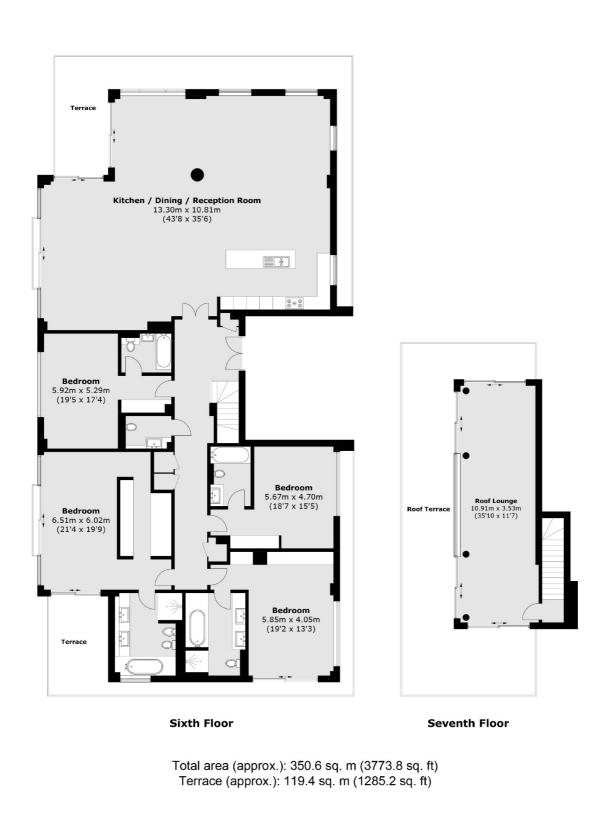

## Waterfront Drive, SW10 £8,000 Per week

SHORT LET: A stunning four bedroom, four bathroom penthouse measuring over 3,900 sq ft arranged over three floors with direct river views situated in Imperial Wharf.