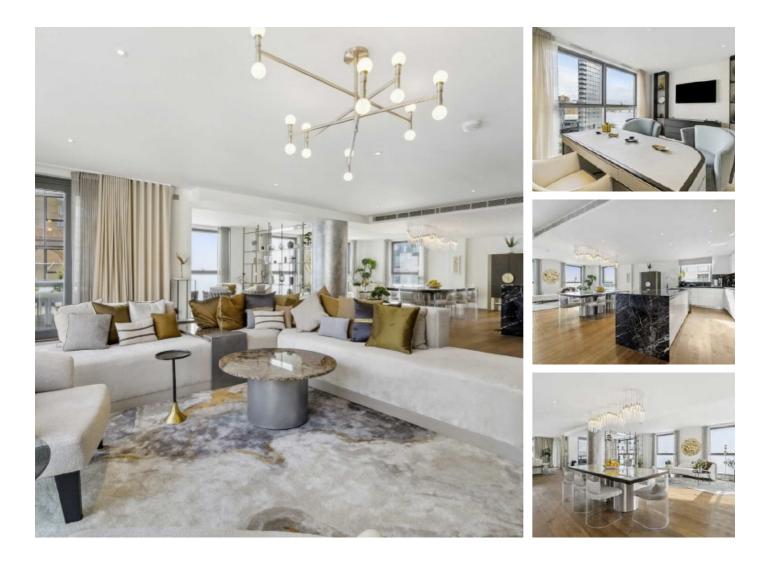

## Waterfront Drive, SW10 £8,000 Per week

SHORT LET: A stunning four bedroom, four bathroom penthouse measuring over 3,900 sq ft arranged over three floors with direct river views situated in Imperial Wharf.

## Features

Four Doubles Bedrooms Bills Included Penthouse Direct River Views 24 Hr Security & Concierge Furnished