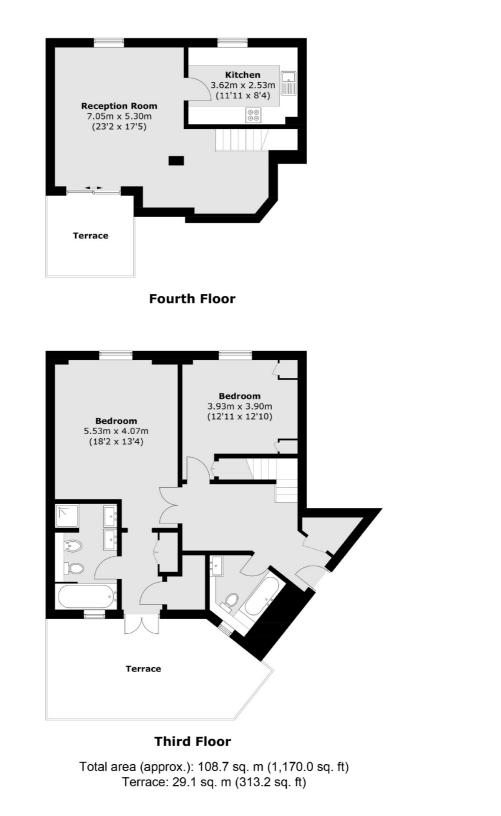

## Carlyle Court, SW10 £995 Per week

A stunning two double bedroom penthouse apartment in Chelsea Harbour. This very bright property has a two bathrooms, roof terrace, a porter and one underground parking space.

## Features

Penthouse Apartment Two Double Bedrooms Two Bathrooms Roof Terrace One Parking Space Porter