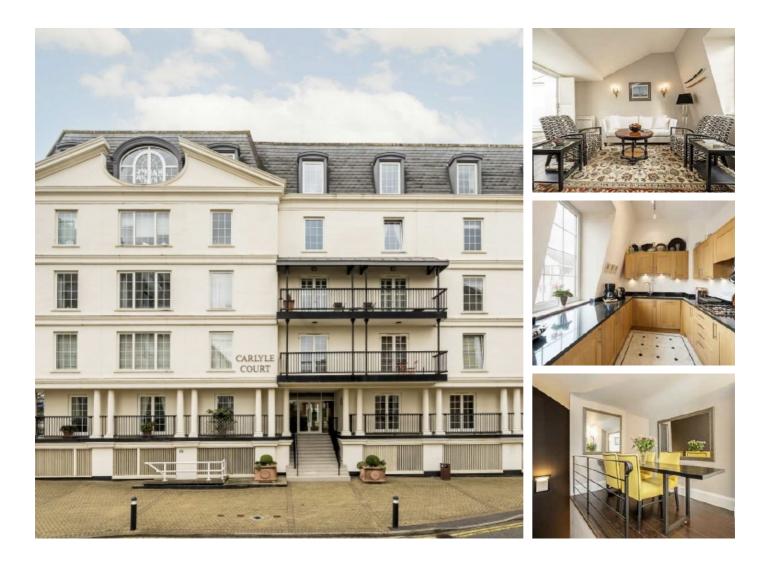

## Carlyle Court, SW10 £995 Per week

A stunning two double bedroom penthouse apartment in Chelsea Harbour. This very bright property has a two bathrooms, roof terrace, a porter and one underground parking space.

## Features

Penthouse Apartment Two Double Bedrooms Two Bathrooms Roof Terrace One Parking Space Porter