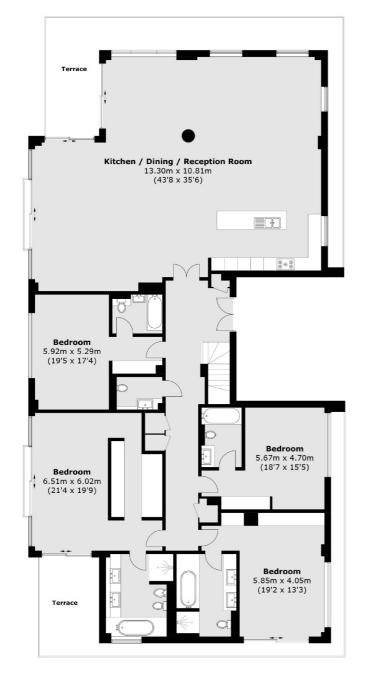

## Waterfront Drive, London, SW10

Sixth Floor

Seventh Floor

Total area (approx.): 350.6 sq. m (3773.8 sq. ft) Terrace (approx.): 119.4 sq. m (1285.2 sq. ft)

Chelsea Harbour

London

SW10 OXF

5 Design Centre East