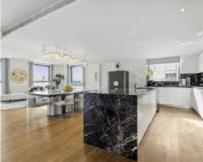

## Waterfront Drive, SW10

£6,550 Per week

A stunning four bedroom, four bathroom penthouse measuring over 3,900 sq ft arranged over three floors with direct river views situated in Imperial Wharf.

Imperial Wharf offers a number of excellent restaurants and bars and the river bus service provides direct access to Blackfriars and Putney Piers.

## **Features**

Four Doubles Bedrooms
Furnished
Penthouse
Direct River Views
24 Hr Security & Concierge
Furnished