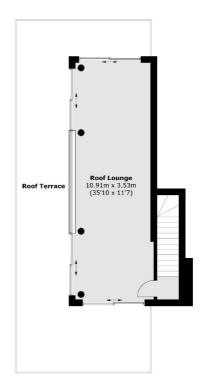

## Waterfront Drive, London, SW10

Sixth Floor

Seventh Floor

Total area (approx.): 350.6 sq. m (3773.8 sq. ft) Terrace (approx.): 119.4 sq. m (1285.2 sq. ft)

Chelsea Harbour

London

SW10 OXF

5 Design Centre East