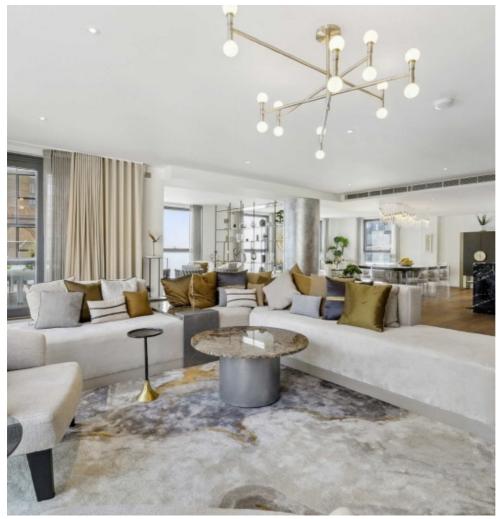

## Waterfront Drive, SW10

£6,550 Per week

A stunning four bedroom, four bathroom penthouse measuring over 3,900 sq ft arranged over three floors with direct river views situated in Imperial Wharf.

Imperial Wharf offers a number of excellent restaurants and bars and the river bus service provides direct access to Blackfriars and Putney Piers.

## **Features**

Four Doubles Bedrooms
Furnished
Penthouse
Direct River Views
24 Hr Security & Concierge
Furnished