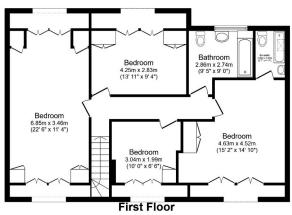

First floor:- Two very large double bedrooms, one with en-suite, one regular double and a single, plus family bathroom including extensive storage and cupboards in all the bedrooms.

Outside there is ample parking at the front including a double garage, set back from the road with plenty of screening and privacy. The established rear garden is a delightful feature of the property being secluded and well fenced with patio area, lawns and mature bushes and trees.

Floor area 124.0 sq. m. (1,335 sq. ft.) approx

Floor area 84.0 sq. m. (904 sq. ft.) approx

Total floor area 208.0 sq. m. (2,239 sq. ft.) approx

This plan is for illustration purposes only and may not be representative of the property.