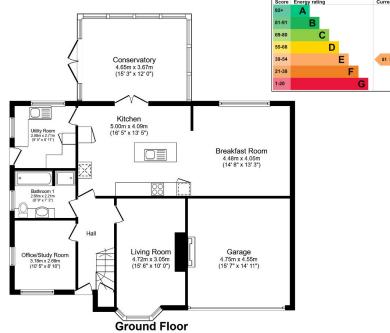

Downstairs accommodation offers:- entrance hall, formal lounge with open fireplace, study/playroom, family bathroom with separate shower, kitchen/diner with electric double oven, electric hob & extractor,built in dishwasher, American fridge/freezer with centre island, leading into large conservatory and utility room which has plenty of wall units, sink, washing machine and tumble dryer.

Floor area 124.0 sq. m. (1,335 sq. ft.) approx

Floor area 84.0 sq. m. (904 sq. ft.) approx

Total floor area 208.0 sq. m. (2,239 sq. ft.) approx

This plan is for illustration purposes only and may not be representative of the property.