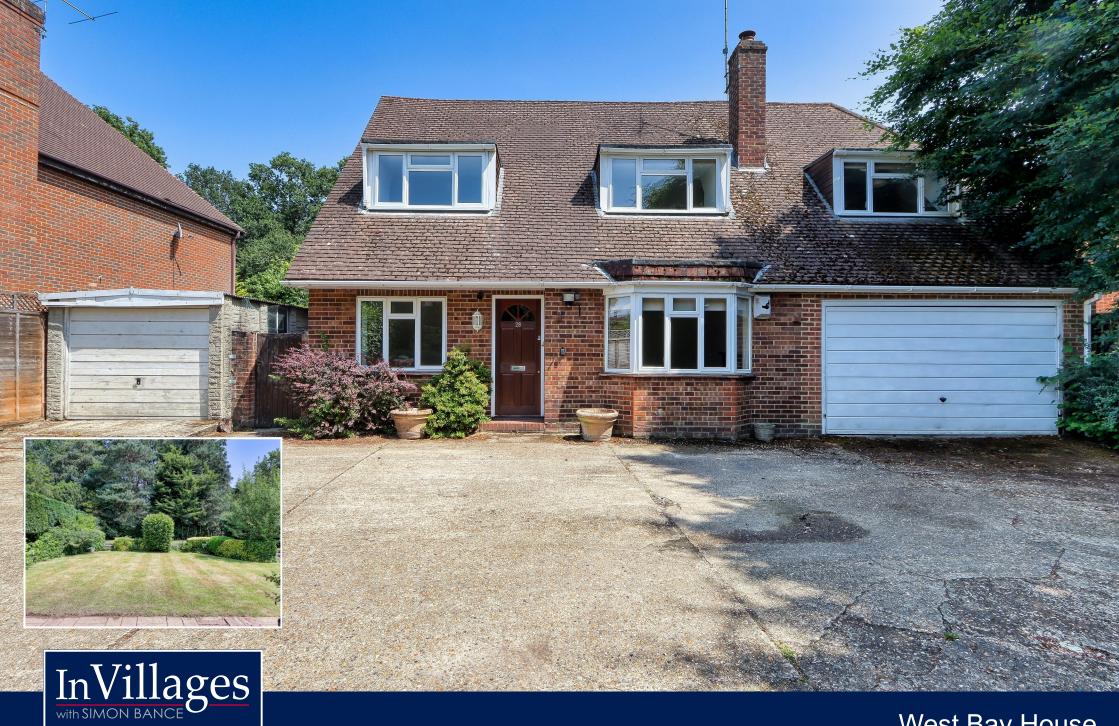

invillages.com

West Bay House 28 Mincing Lane, Chobham, Surrey GU24 8RX

Ideal, spacious detached family home, offering extensive accommodation including large open plan kitchen/diner, 4 bedrooms, 2 bathrooms & en-suite to master with fully equipped utility room, formal lounge and the added bonus of a study/play room, plus a generous conservatory with secure garden. Situated in the heart of the village within walking distance of the post office, local convenience store and numerous restaurants and pubs.

First floor:- Two very large double bedrooms, one with en-suite, one regular double and a single, plus family bathroom including extensive storage and cupboards in all the bedrooms.

Outside there is ample parking at the front including a double garage, set back from the road with plenty of screening and privacy. The established rear garden is a delightful feature of the property being secluded and well fenced with patio area, lawns and mature bushes and trees.