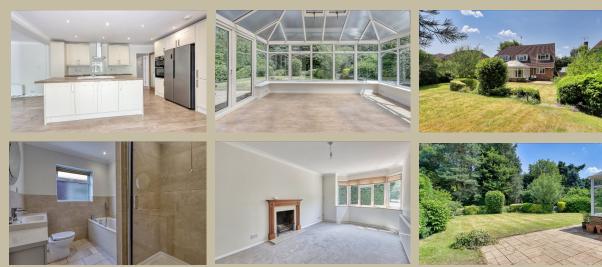

Downstairs accommodation offers:- entrance hall, formal lounge with open fireplace, study/playroom, family bathroom with separate shower, kitchen/diner with electric double oven, electric hob & extractor,built in dishwasher, American fridge/freezer with centre island, leading into large conservatory and utility room which has plenty of wall units, sink, washing machine and tumble dryer.

First floor:- Two very large double bedrooms, one with en-suite, one regular double and a single, plus family bathroom including extensive storage and cupboards in all the bedrooms.

Outside there is ample parking at the front including a double garage, set back from the road with plenty of screening and privacy. The established rear garden is a delightful feature of the property being secluded and well fenced with patio area, lawns and mature bushes and trees.