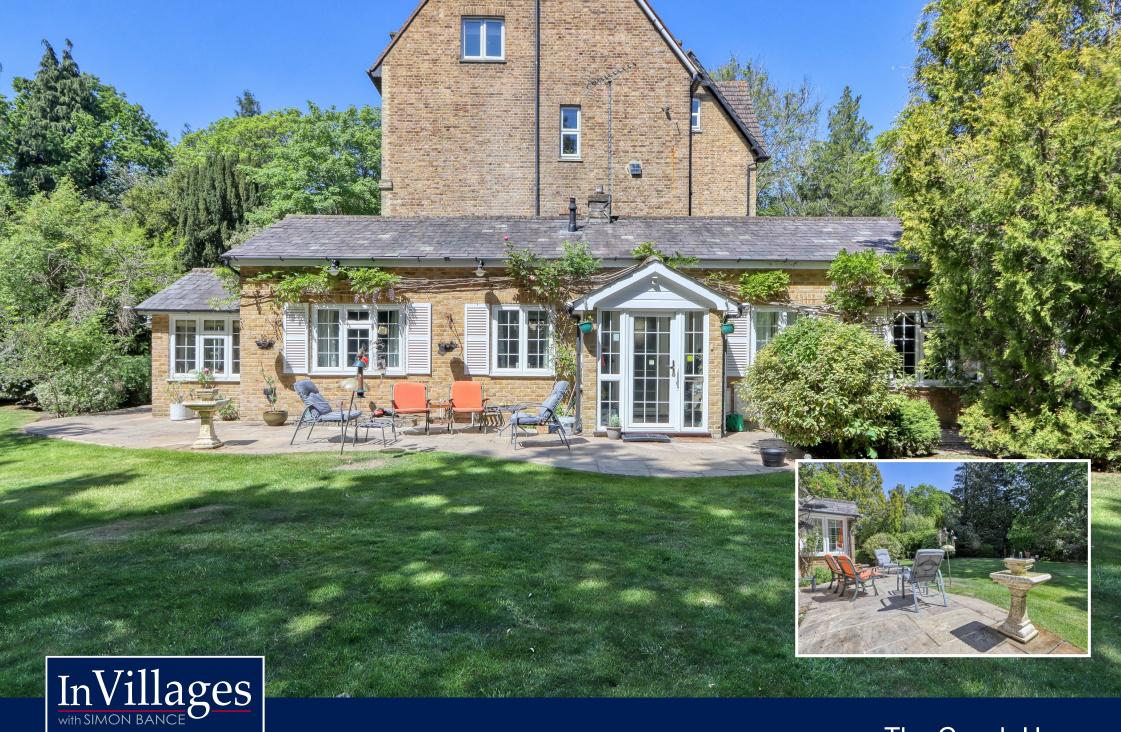

invillages.com

The Coach House Grantbourne, Castle Grove Road, Chobham, Surrey GU24 8EF

An attractive 2 bedroom detached single storey character cottage with superb landscaped private garden, situated within a short walk from all the amenities offered by Chobham village centre. The well presented accommodation includes a good sized hallway, living room with access to small morning/garden room, fully fitted kitchen, 2 double bedrooms & bathroom. The property is warmed by gas central heating via radiators, and is fully double glazed.

Peacefully set behind the main building of Grantbourne, the cottage has its own single garage and further large communal parking area. The charming private garden is the standout feature of the property, with lovely shaped lawn & sunny patio area, plus a variety of mature trees, shrubs and flowers, all being screened by brick wall and laurel hedging.