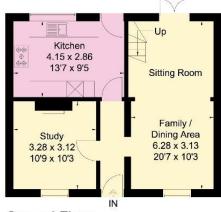

## Approximate Gross Internal Area = 94 sq m / 1012 sq ft

Ground Floor

FLOORPLANZ © 2014 0845 6344080 Ref; 124022

This plan is for layout guidance only. Drawn in accordance with NICS guidelines. Not drawn to scale unless stated. Windows & door openings are approximate. Whitele every case is taken in the necessarilor of this inlant places check all differencies schemes, decreases bearings have making any decisions reliable tumor them.