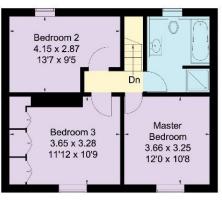

## Approximate Gross Internal Area = 94 sq m / 1012 sq ft

Ground Floor

FLOORPLANZ © 2014 0845 6344080 Ref; 124022

This plan is for layout guidance only. Drawn in accordance with NICS guidelines. Not drawn to scale unless stated. Windows & door openings are approximate. Whitele every case is taken in the necessarilor of this inlant places check all differencies schemes, decreases bearings have making any decisions reliable tumor them.