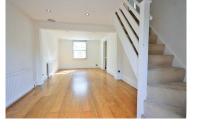

The cottage offers well-appointed and comfortable accommodation arranged over two floors. The reception hall provides access to a snug study room with feature fireplace, a separate double aspect sitting/dining room with French doors to the garden. The modern kitchen is comprehensively equipped with range of gloss units & integrated appliances. Upstairs, there a 3 good size double bedrooms, and charming luxury fitted bathroom with clawfoot bath and separate shower cubicle. The property is warmed by gas fired central heating via radiators.