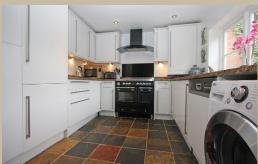

The cottage offers well-appointed and comfortable accommodation arranged over two floors. The reception hall provides access to a snug study room with feature fireplace, a separate double aspect sitting/dining room with French doors to the garden. The modern kitchen is comprehensively equipped with range of gloss units & integrated appliances. Upstairs, there a 3 good size double bedrooms, and charming luxury fitted bathroom with clawfoot bath and separate shower cubicle. The property is warmed by gas fired central heating via radiators.