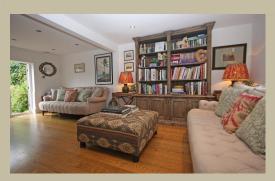

The cottage offers well-appointed and comfortable accommodation arranged over two floors. The reception hall provides access to a snug study room with feature fireplace, a separate double aspect sitting/dining room with French doors to the garden. The modern kitchen is comprehensively equipped with range of gloss units & integrated appliances. Upstairs, there a 3 good size double bedrooms, and charming luxury fitted bathroom with clawfoot bath and separate shower cubicle. The property is warmed by gas fired central heating via radiators.