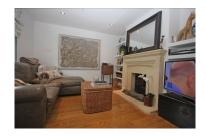

The cottage offers well-appointed and comfortable accommodation arranged over two floors. The reception hall provides access to a snug study room with feature fireplace, a separate double aspect sitting/dining room with French doors to the garden. The modern kitchen is comprehensively equipped with range of gloss units & integrated appliances. Upstairs, there a 3 good size double bedrooms, and charming luxury fitted bathroom with clawfoot bath and separate shower cubicle. The property is warmed by gas fired central heating via radiators.