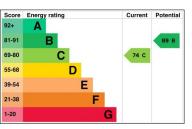

## Approximate Gross Internal Area = 94 sq m / 1012 sq ft

Ground Floor

FLOORPLANZ © 2014 0845 6344080 Ref; 124022

This plan is for layout guidance only. Drawn in accordance with NICS guidelines. Not drawn to scale unless stated. Windows & door openings are approximate. Whitele every case is taken in the necessarilor of this inlant places check all differencies schemes, decreases bearings have making any decisions reliable tumor them.