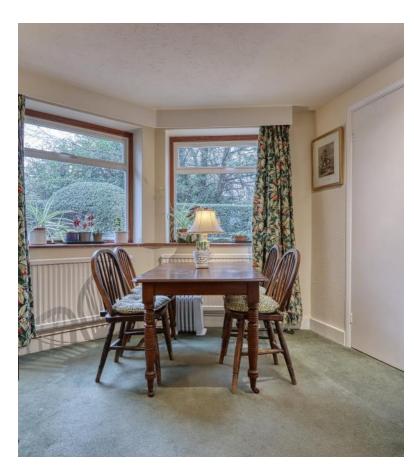

# FEATURES & ACCOMMODATION

On the ground floor - reception hall, utility room, cloakroom/wc, very large open plan living/dining room with feature fireplace & French doors to terrace & garden, fully fitted kitchen with integrated appliances, separate breakfast area, study/family room, double aspect master bedroom with fitted double wardrobes & en-suite bathroom. In addition there is an unused basement, currently only accessed via outside hatch.