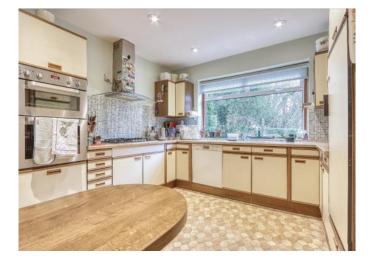

# FEATURES & ACCOMMODATION

On the ground floor - reception hall, utility room, cloakroom/wc, very large open plan living/dining room with feature fireplace & French doors to terrace & garden, fully fitted kitchen with integrated appliances, separate breakfast area, study/family room, double aspect master bedroom with fitted double wardrobes & en-suite bathroom. In addition there is an unused basement, currently only accessed via outside hatch.