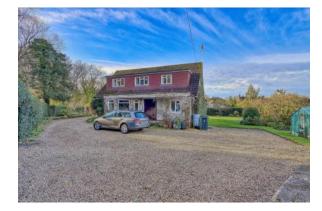

invillages.com

Southolme 1 Heather Way, Chobham, Surrey GU24 8RA Built in the 1920's with various later additions, this detached chalet style home provides adaptable well proportioned accommodation, and sits in a superb half acre corner plot with lovely gardens and detached double garage.

Upstairs there are 4 further double bedrooms with built-in wardrobes and served by a spacious family bathroom. The property is warmed by gas central heating via radiators.

Outside, to the front is gravel driveway with 5 bar gate offering ample parking for several vehicles, and access to detached double garage with twin up & over doors and workshop. The west facing rear garden boasts sunshine throughout most of the day, and is screened by mature bushes and trees, with large sweeping lawn, raised stone patio entertaining/sitting area and abundantly stocked flower & shrub borders. There is also a greenhouse and discreetly screened amenity/compost area.