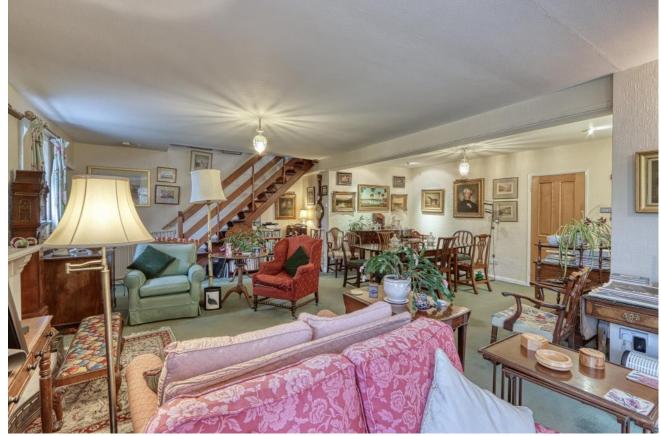

# FEATURES & ACCOMMODATION

On the ground floor - reception hall, utility room, cloakroom/wc, very large open plan living/dining room with feature fireplace & French doors to terrace & garden, fully fitted kitchen with integrated appliances, separate breakfast area, study/family room, double aspect master bedroom with fitted double wardrobes & en-suite bathroom. In addition there is an unused basement, currently only accessed via outside hatch.

Upstairs there are 4 further double bedrooms with built-in wardrobes and served by a spacious family bathroom. The property is warmed by gas central heating via radiators.

Outside, to the front is gravel driveway with 5 bar gate offering ample parking for several vehicles, and access to detached double garage with twin up & over doors and workshop. The west facing rear garden boasts sunshine throughout most of the day, and is screened by mature bushes and trees, with large sweeping lawn, raised stone patio entertaining/sitting area and abundantly stocked flower & shrub borders. There is also a greenhouse and discreetly screened amenity/compost area.