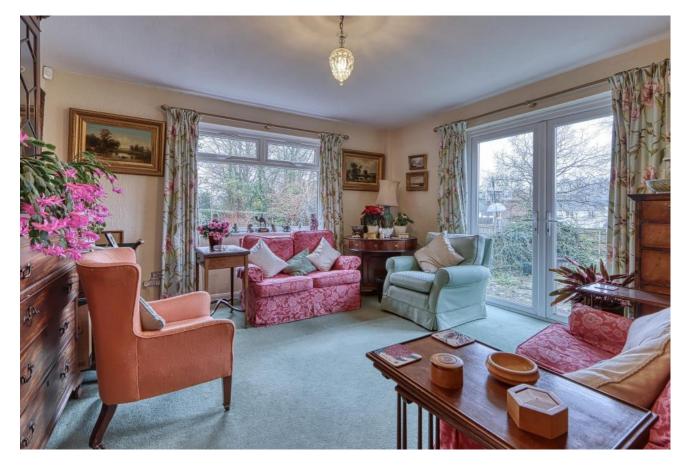

# FEATURES & ACCOMMODATION

On the ground floor - reception hall, utility room, cloakroom/wc, very large open plan living/dining room with feature fireplace & French doors to terrace & garden, fully fitted kitchen with integrated appliances, separate breakfast area, study/family room, double aspect master bedroom with fitted double wardrobes & en-suite bathroom. In addition there is an unused basement, currently only accessed via outside hatch.