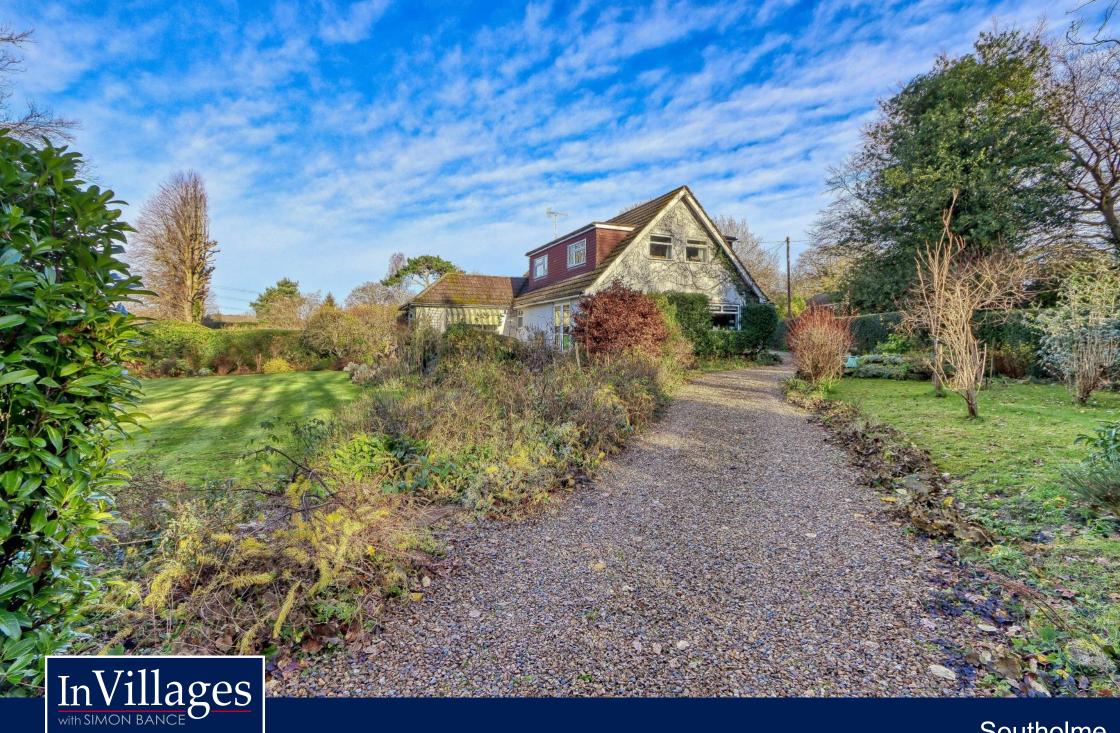

invillages.com

Southolme 1 Heather Way, Chobham, Surrey GU24 8RA Built in the 1920's with various later additions, this detached chalet style home provides adaptable well proportioned accommodation, and sits in a superb half acre corner plot with lovely gardens and detached double garage.

Upstairs there are 4 further double bedrooms with built-in wardrobes and served by a spacious family bathroom. The property is warmed by gas central heating via radiators.

Outside, to the front is gravel driveway with 5 bar gate offering ample parking for several vehicles, and access to detached double garage with twin up & over doors and workshop. The west facing rear garden boasts sunshine throughout most of the day, and is screened by mature bushes and trees, with large sweeping lawn, raised stone patio entertaining/sitting area and abundantly stocked flower & shrub borders. There is also a greenhouse and discreetly screened amenity/compost area.