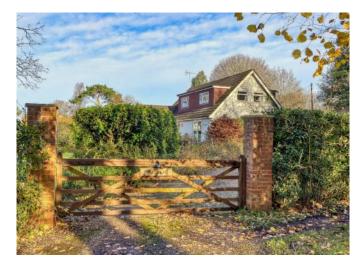

Upstairs there are 4 further double bedrooms with built-in wardrobes and served by a spacious family bathroom. The property is warmed by gas central heating via radiators.

Outside, to the front is gravel driveway with 5 bar gate offering ample parking for several vehicles, and access to detached double garage with twin up & over doors and workshop. The west facing rear garden boasts sunshine throughout most of the day, and is screened by mature bushes and trees, with large sweeping lawn, raised stone patio entertaining/sitting area and abundantly stocked flower & shrub borders. There is also a greenhouse and discreetly screened amenity/compost area.

#### DIRECTIONS

From our offices in Chobham High Street, proceed north over the mini roundabout into Windsor Road. Continue up to BurrowHill Green and turn right opposite Four Horseshoes pub into Gorse Lane. The entrance to the property will be found on the left just before the junction into Heather Way.