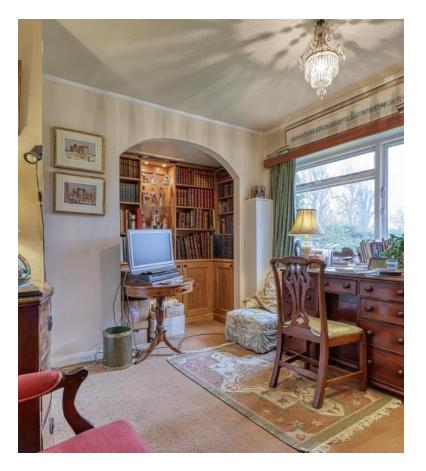

# FEATURES & ACCOMMODATION

On the ground floor - reception hall, utility room, cloakroom/wc, very large open plan living/dining room with feature fireplace & French doors to terrace & garden, fully fitted kitchen with integrated appliances, separate breakfast area, study/family room, double aspect master bedroom with fitted double wardrobes & en-suite bathroom. In addition there is an unused basement, currently only accessed via outside hatch.