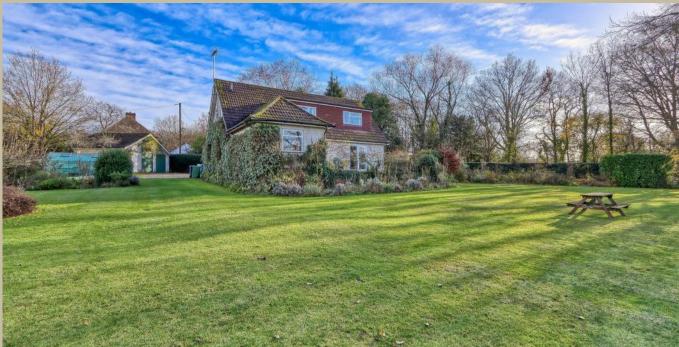

Upstairs there are 4 further double bedrooms with built-in wardrobes and served by a spacious family bathroom. The property is warmed by gas central heating via radiators.

Outside, to the front is gravel driveway with 5 bar gate offering ample parking for several vehicles, and access to detached double garage with twin up & over doors and workshop. The west facing rear garden boasts sunshine throughout most of the day, and is screened by mature bushes and trees, with large sweeping lawn, raised stone patio entertaining/sitting area and abundantly stocked flower & shrub borders. There is also a greenhouse and discreetly screened amenity/compost area.