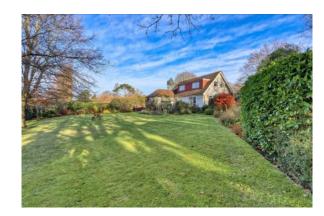

Upstairs there are 4 further double bedrooms with built-in wardrobes and served by a spacious family bathroom. The property is warmed by gas central heating via radiators.

Outside, to the front is gravel driveway with 5 bar gate offering ample parking for several vehicles, and access to detached double garage with twin up & over doors and workshop. The west facing rear garden boasts sunshine throughout most of the day, and is screened by mature bushes and trees, with large sweeping lawn, raised stone patio entertaining/sitting area and abundantly stocked flower & shrub borders. There is also a greenhouse and discreetly screened amenity/compost area.