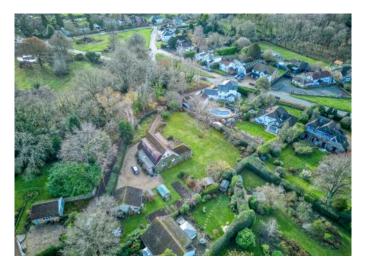

invillages.com

Southolme 1 Heather Way, Chobham, Surrey GU24 8RA Built in the 1920's with various later additions, this detached chalet style home provides adaptable well proportioned accommodation, and sits in a superb half acre corner plot with lovely gardens and detached double garage.

This offers a rare and fabulous opportunity to live in arguably one of the most sought after areas of Chobham, being tucked away along an unadopted lane, within a few yards walk of Chobham Common and Burrow Hill Green, plus the village's excellent pubs and restaurants. The village centre shops and amenities are also within easy access.

Upstairs there are 4 further double bedrooms with built-in wardrobes and served by a spacious family bathroom. The property is warmed by gas central heating via radiators.

Outside, to the front is gravel driveway with 5 bar gate offering ample parking for several vehicles, and access to detached double garage with twin up & over doors and workshop. The west facing rear garden boasts sunshine throughout most of the day, and is screened by mature bushes and trees, with large sweeping lawn, raised stone patio entertaining/sitting area and abundantly stocked flower & shrub borders. There is also a greenhouse and discreetly screened amenity/compost area.