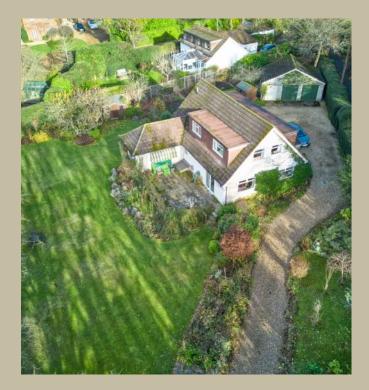

Upstairs there are 4 further double bedrooms with built-in wardrobes and served by a spacious family bathroom. The property is warmed by gas central heating via radiators.

Outside, to the front is gravel driveway with 5 bar gate offering ample parking for several vehicles, and access to detached double garage with twin up & over doors and workshop. The west facing rear garden boasts sunshine throughout most of the day, and is screened by mature bushes and trees, with large sweeping lawn, raised stone patio entertaining/sitting area and abundantly stocked flower & shrub borders. There is also a greenhouse and discreetly screened amenity/compost area.