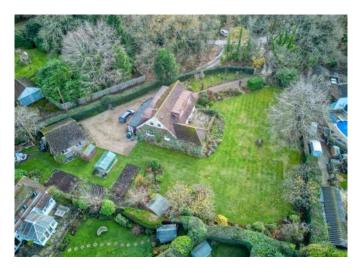

invillages.com

Southolme 1 Heather Way, Chobham, Surrey GU24 8RA Built in the 1920's with various later additions, this detached chalet style home provides adaptable well proportioned accommodation, and sits in a superb half acre corner plot with lovely gardens and detached double garage.

Upstairs there are 4 further double bedrooms with built-in wardrobes and served by a spacious family bathroom. The property is warmed by gas central heating via radiators.

Outside, to the front is gravel driveway with 5 bar gate offering ample parking for several vehicles, and access to detached double garage with twin up & over doors and workshop. The west facing rear garden boasts sunshine throughout most of the day, and is screened by mature bushes and trees, with large sweeping lawn, raised stone patio entertaining/sitting area and abundantly stocked flower & shrub borders. There is also a greenhouse and discreetly screened amenity/compost area.