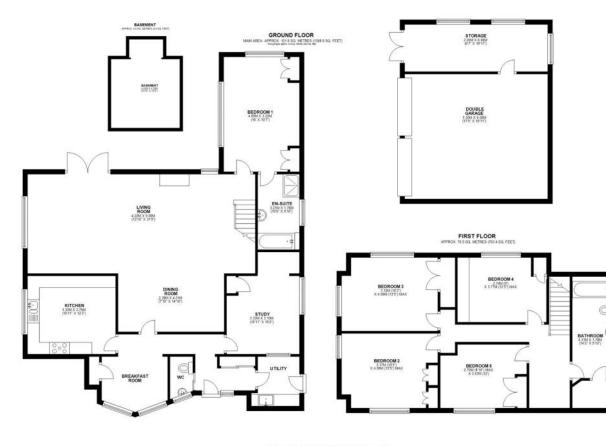

# FEATURES & ACCOMMODATION

On the ground floor - reception hall, utility room, cloakroom/wc, very large open plan living/dining room with feature fireplace & French doors to terrace & garden, fully fitted kitchen with integrated appliances, separate breakfast area, study/family room, double aspect master bedroom with fitted double wardrobes & en-suite bathroom. In addition there is an unused basement, currently only accessed via outside hatch.

Upstairs there are 4 further double bedrooms with built-in wardrobes and served by a spacious family bathroom. The property is warmed by gas central heating via radiators.

Outside, to the front is gravel driveway with 5 bar gate offering ample parking for several vehicles, and access to detached double garage with twin up & over doors and workshop. The west facing rear garden boasts sunshine throughout most of the day, and is screened by mature bushes and trees, with large sweeping lawn, raised stone patio entertaining/sitting area and abundantly stocked flower & shrub borders. There is also a greenhouse and discreetly screened amenity/compost area.

MAIN AREA: APPROX. 192.5 SQ. METRE5 (2072.2 SQ. FEET)