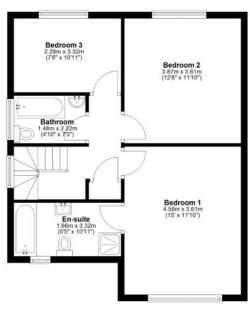

# FEATURES & ACCOMMODATION

Accommodation briefly comprises reception hall, downstairs cloakroom/wc, charming sitting room with feature fireplace, bow front aspect window & archway to dining room, fitted kitchen/breakfast room and covered side passageway. Upstairs, there are 3 spacious double bedrooms with a modern fitted en-suite shower/bathroom to the master, plus family bathroom. The property benefits from full double glazing and oil fired central heating via radiators.

## **Ground Floor**

Approx. 88.7 sq. metres (954.7 sq. feet)

First Floor

Approx. 56.0 sq. metres (603.2 sq. feet)

Total area: approx. 144.7 sq. metres (1558.0 sq. feet)