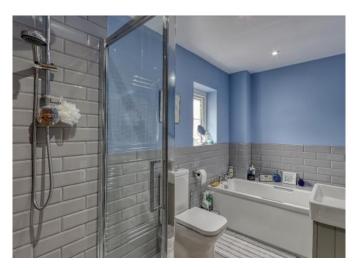

# FEATURES & ACCOMMODATION

Accommodation briefly comprises reception hall, downstairs cloakroom/wc, charming sitting room with feature fireplace, bow front aspect window & archway to dining room, fitted kitchen/breakfast room and covered side passageway. Upstairs, there are 3 spacious double bedrooms with a modern fitted en-suite shower/bathroom to the master, plus family bathroom. The property benefits from full double glazing and oil fired central heating via radiators.