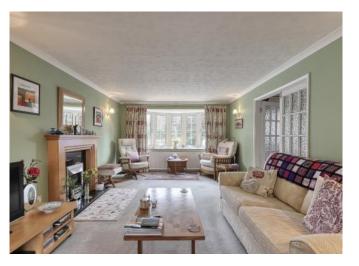

The property offers bright, well presented accommodation with pleasant views to front & rear, generous room sizes, notably the spacious open plan sitting/dining room and lovely en-suite master bedroom.

# FEATURES & ACCOMMODATION

Accommodation briefly comprises reception hall, downstairs cloakroom/wc, charming sitting room with feature fireplace, bow front aspect window & archway to dining room, fitted kitchen/breakfast room and covered side passageway. Upstairs, there are 3 spacious double bedrooms with a modern fitted en-suite shower/bathroom to the master, plus family bathroom. The property benefits from full double glazing and oil fired central heating via radiators.