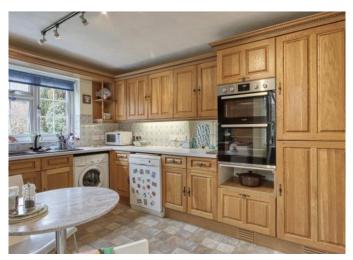

# FEATURES & ACCOMMODATION

Accommodation briefly comprises reception hall, downstairs cloakroom/wc, charming sitting room with feature fireplace, bow front aspect window & archway to dining room, fitted kitchen/breakfast room and covered side passageway. Upstairs, there are 3 spacious double bedrooms with a modern fitted en-suite shower/bathroom to the master, plus family bathroom. The property benefits from full double glazing and oil fired central heating via radiators.