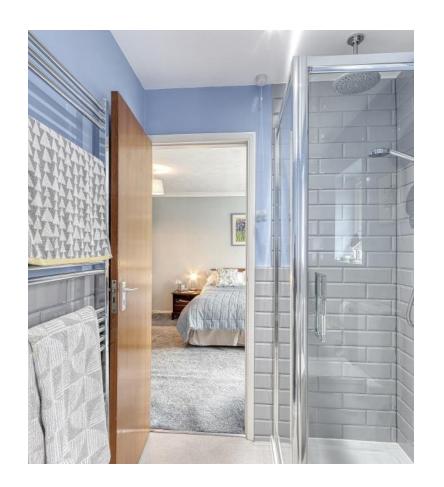

# FEATURES & ACCOMMODATION

Accommodation briefly comprises reception hall, downstairs cloakroom/wc, charming sitting room with feature fireplace, bow front aspect window & archway to dining room, fitted kitchen/breakfast room and covered side passageway. Upstairs, there are 3 spacious double bedrooms with a modern fitted en-suite shower/bathroom to the master, plus family bathroom. The property benefits from full double glazing and oil fired central heating via radiators.