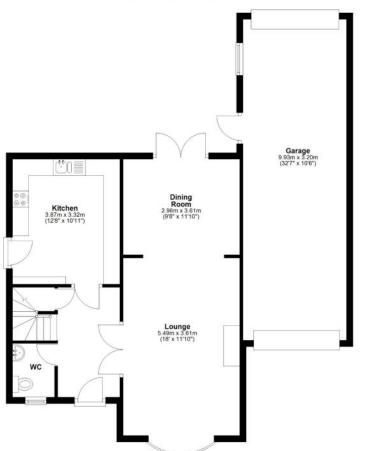

# FEATURES & ACCOMMODATION

Accommodation briefly comprises reception hall, downstairs cloakroom/wc, charming sitting room with feature fireplace, bow front aspect window & archway to dining room, fitted kitchen/breakfast room and covered side passageway. Upstairs, there are 3 spacious double bedrooms with a modern fitted en-suite shower/bathroom to the master, plus family bathroom. The property benefits from full double glazing and oil fired central heating via radiators.

To the front is a long gravel driveway with ample parking for several cars, leading to an attached double length garage with light & power, and up & over doors to front and rear.

## **Ground Floor**

Approx. 88.7 sq. metres (954.7 sq. feet)

First Floor

Approx. 56.0 sq. metres (603.2 sq. feet)

Total area: approx. 144.7 sq. metres (1558.0 sq. feet)