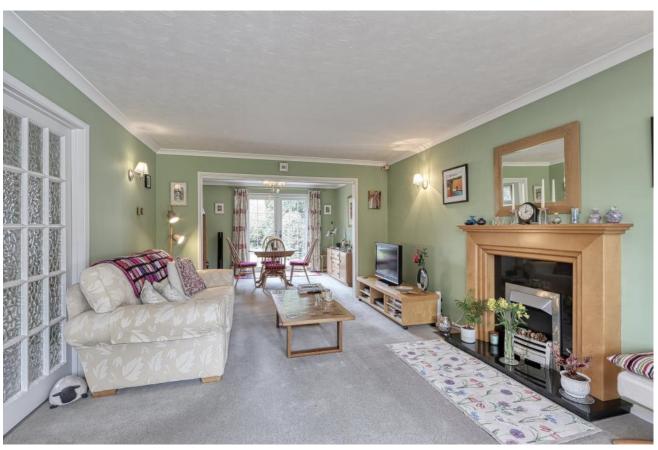

The property offers bright, well presented accommodation with pleasant views to front & rear, generous room sizes, notably the spacious open plan sitting/dining room and lovely en-suite master bedroom.

# FEATURES & ACCOMMODATION

Accommodation briefly comprises reception hall, downstairs cloakroom/wc, charming sitting room with feature fireplace, bow front aspect window & archway to dining room, fitted kitchen/breakfast room and covered side passageway. Upstairs, there are 3 spacious double bedrooms with a modern fitted en-suite shower/bathroom to the master, plus family bathroom. The property benefits from full double glazing and oil fired central heating via radiators.