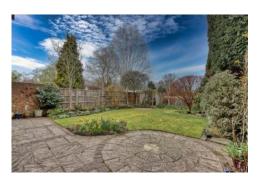

A charming landscaped rear garden provides a tranquil private space, ideal for 'al fresco' dining, and to the front is ample parking & double length garage.

The property also offers potential for extension - subject to planning

Outside, the well laid out rear garden backs directly onto private equestrian grazing, with full width shaped stone patio area and lawn surrounded by well stocked flower & shrub borders. Screening is provided all round by panelled fencing and mature trees & bushes.