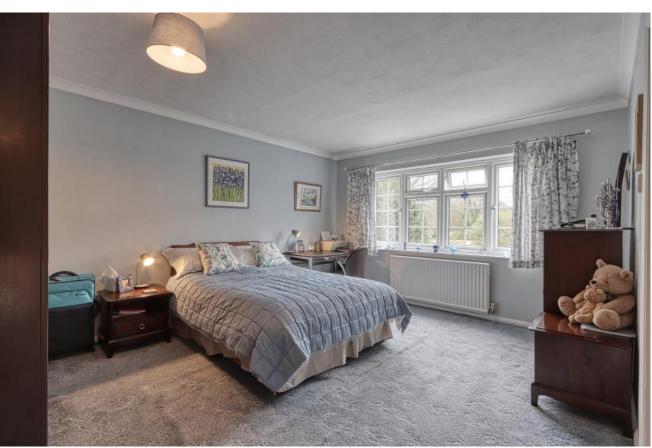

# FEATURES & ACCOMMODATION

Accommodation briefly comprises reception hall, downstairs cloakroom/wc, charming sitting room with feature fireplace, bow front aspect window & archway to dining room, fitted kitchen/breakfast room and covered side passageway. Upstairs, there are 3 spacious double bedrooms with a modern fitted en-suite shower/bathroom to the master, plus family bathroom. The property benefits from full double glazing and oil fired central heating via radiators.