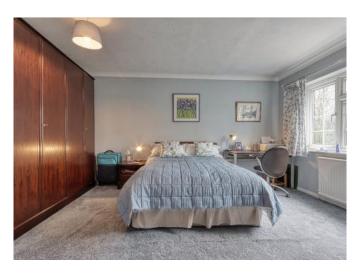

The property offers bright, well presented accommodation with pleasant views to front & rear, generous room sizes, notably the spacious open plan sitting/dining room and lovely en-suite master bedroom.

# FEATURES & ACCOMMODATION

Accommodation briefly comprises reception hall, downstairs cloakroom/wc, charming sitting room with feature fireplace, bow front aspect window & archway to dining room, fitted kitchen/breakfast room and covered side passageway. Upstairs, there are 3 spacious double bedrooms with a modern fitted en-suite shower/bathroom to the master, plus family bathroom. The property benefits from full double glazing and oil fired central heating via radiators.