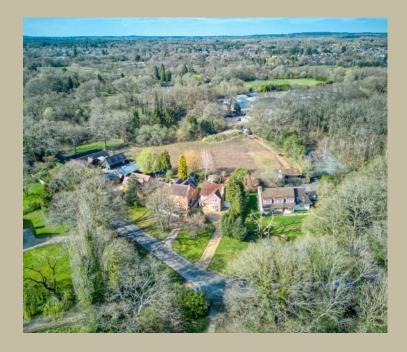

invillages.com

8 Ford Road Bisley, Surrey GU24 9EL An attractive well maintained detached family house, set in a charming semi-rural position on a quiet lane between the villages of West End and Bisley.

A charming landscaped rear garden provides a tranquil private space, ideal for 'al fresco' dining, and to the front is ample parking & double length garage.

The property also offers potential for extension - subject to planning

Outside, the well laid out rear garden backs directly onto private equestrian grazing, with full width shaped stone patio area and lawn surrounded by well stocked flower & shrub borders. Screening is provided all round by panelled fencing and mature trees & bushes.