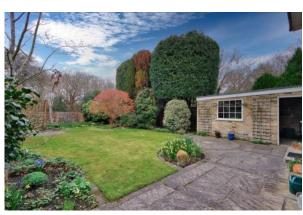

A charming landscaped rear garden provides a tranquil private space, ideal for 'al fresco' dining, and to the front is ample parking & double length garage.

The property also offers potential for extension - subject to planning

Outside, the well laid out rear garden backs directly onto private equestrian grazing, with full width shaped stone patio area and lawn surrounded by well stocked flower & shrub borders. Screening is provided all round by panelled fencing and mature trees & bushes.