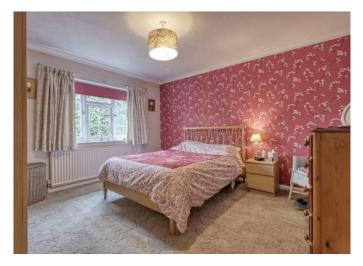

# FEATURES & ACCOMMODATION

Accommodation briefly comprises reception hall, downstairs cloakroom/wc, charming sitting room with feature fireplace, bow front aspect window & archway to dining room, fitted kitchen/breakfast room and covered side passageway. Upstairs, there are 3 spacious double bedrooms with a modern fitted en-suite shower/bathroom to the master, plus family bathroom. The property benefits from full double glazing and oil fired central heating via radiators.