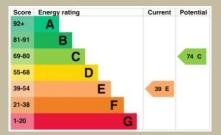

#### SERVICES

Mains water, drainage, and electricity are connected. Central heating is oil fired via radiators.