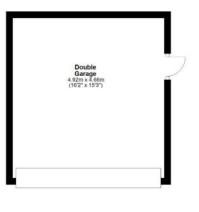

invillages.com

Laburnum Cottage Pennypot Lane, Chobham, Surrey GU24 8DJ A charming detached single storey cottage, set in a fabulous semi-rural location along this highly sought after country lane on outskirts of Chobham village. This quaint character home has been well maintained over the years, but now offers scope for new owners to put their own stamp on it, with the help only minor cosmetic modernisation. Outside, there is a large gravel driveway & double garage, plus a delightful private and sunny lawned garden stretching around 2 sides of the property with 2 garden sheds & backing onto farm and grazing land.

Reception lobby, open plan living/dining room with exposed timbers & feature bow window, oak fronted country kitchen/breakfast room, 2 double bedrooms, 2 shower rooms (one being en-suite to Bed 1), gas fired central heating via radiators, replacement double glazing, detached double garage, no onward chain.

Main area: Approx. 65.4 sq. metres (703.9 sq. feet)
Plus garages, approx. 22.9 sq. metres (246.5 sq. feet)

Whilst every effort is made to ensure the accuracy of this floor plan. Measurements of door, windows, rooms and other terms are appropriate. We take no responsibility for errors, onlinkions or mis-statements on this plan. This is on Bustrative purposes and as such should only be used in this way. Any services, appliances or systems shown have not been tested. So no parameter of their operability can be given. Copyright 2024 Your EPC