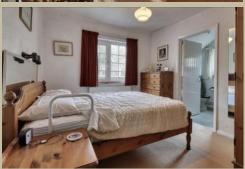

Reception lobby, open plan living/dining room with exposed timbers & feature bow window, oak fronted country kitchen/breakfast room, 2 double bedrooms, 2 shower rooms (one being en-suite to Bed 1), gas fired central heating via radiators, replacement double glazing, detached double garage, no onward chain.