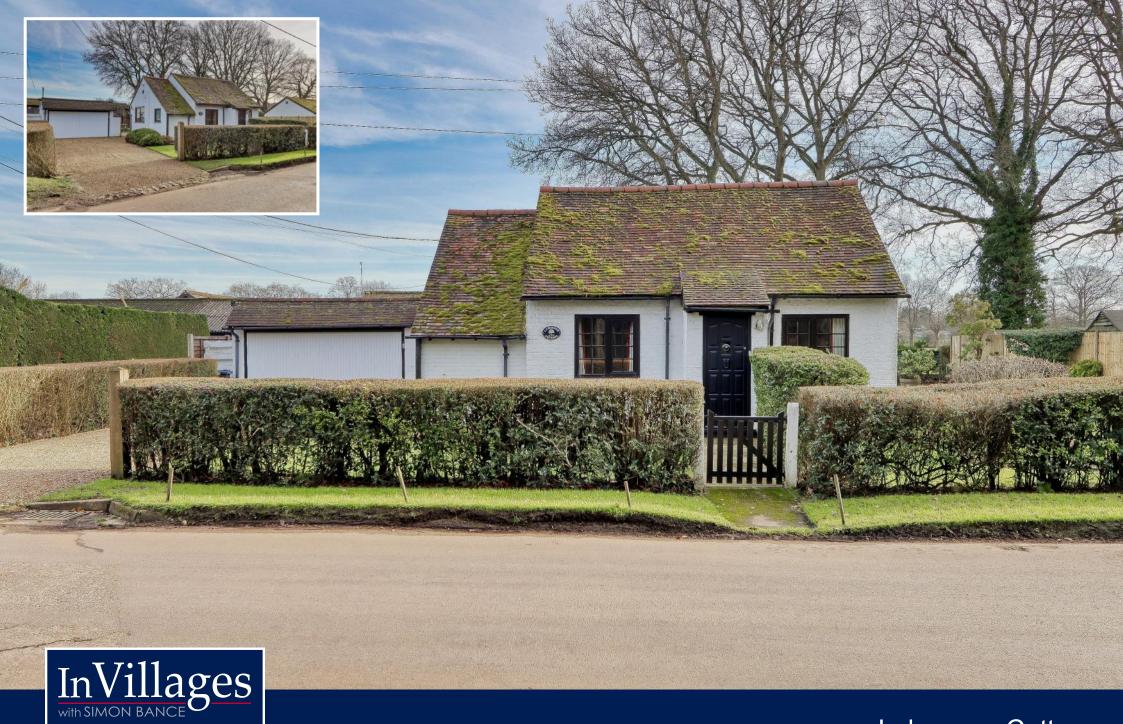

invillages.com

Laburnum Cottage Pennypot Lane, Chobham, Surrey GU24 8DJ A charming detached single storey cottage, set in a fabulous semi-rural location along this highly sought after country lane on outskirts of Chobham village. This quaint character home has been well maintained over the years, but now offers scope for new owners to put their own stamp on it, with the help only minor cosmetic modernisation. Outside, there is a large gravel driveway & double garage, plus a delightful private and sunny lawned garden stretching around 2 sides of the property with 2 garden sheds & backing onto farm and grazing land.

Reception lobby, open plan living/dining room with exposed timbers & feature bow window, oak fronted country kitchen/breakfast room, 2 double bedrooms, 2 shower rooms (one being en-suite to Bed 1), gas fired central heating via radiators, replacement double glazing, detached double garage, no onward chain.