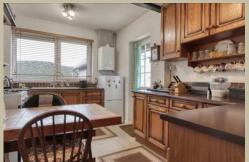

Reception lobby, open plan living/dining room with exposed timbers & feature bow window, oak fronted country kitchen/breakfast room, 2 double bedrooms, 2 shower rooms (one being en-suite to Bed 1), gas fired central heating via radiators, replacement double glazing, detached double garage, no onward chain.