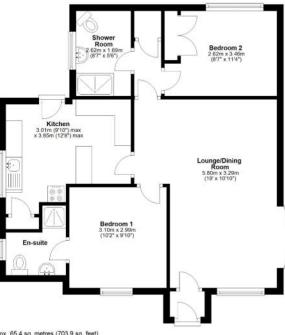

Reception lobby, open plan living/dining room with exposed timbers & feature bow window, oak fronted country kitchen/breakfast room, 2 double bedrooms, 2 shower rooms (one being en-suite to Bed 1), gas fired central heating via radiators, replacement double glazing, detached double garage, no onward chain.

Main area: Approx. 65.4 sq. metres (703.9 sq. feet)
Plus garages, approx. 22.9 sq. metres (246.5 sq. feet)

Whilst every effort is made to ensure the accuracy of this floor plan. Measurements of door, windows, rooms and other terms are appropriate. We take no responsibility for errors, onlinkions or mis-statements on this plan. This is on Bustrative purposes and as such should only be used in this way. Any services, appliances or systems shown have not been tested. So no parameter of their operability can be given. Copyright 2024 Your EPC