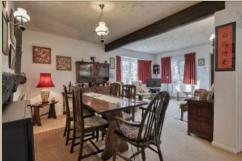

Reception lobby, open plan living/dining room with exposed timbers & feature bow window, oak fronted country kitchen/breakfast room, 2 double bedrooms, 2 shower rooms (one being en-suite to Bed 1), gas fired central heating via radiators, replacement double glazing, detached double garage, no onward chain.