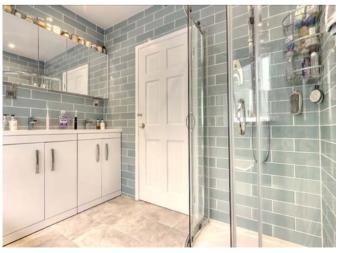

## FEATURES & ACCOMMODATION

Light & airy reception hall, cloakroom/wc, charming double aspect open plan living area comprising lounge/dining room with feature fireplace and French doors to garden, modern fitted kitchen with integrated Bosch appliances, 3 well proportioned double bedrooms (one which is currently used as a study/sitting room), luxury fitted bathroom with separate bath, shower cubicle & underfloor heating. There is also a boiler/utility room with staircase to first floor loft area which has been prepared for potential conversion, and integral garage could also be converted (Subject to planning & building regs), if further space should be required. The property is fully double glazed and warmed by gas central heating via radiators.