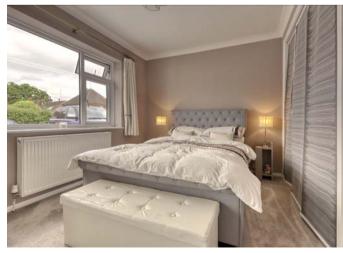

## FEATURES & ACCOMMODATION

Light & airy reception hall, cloakroom/wc, charming double aspect open plan living area comprising lounge/dining room with feature fireplace and French doors to garden, modern fitted kitchen with integrated Bosch appliances, 3 well proportioned double bedrooms (one which is currently used as a study/sitting room), luxury fitted bathroom with separate bath, shower cubicle & underfloor heating. There is also a boiler/utility room with staircase to first floor loft area which has been prepared for potential conversion, and integral garage could also be converted (Subject to planning & building regs), if further space should be required. The property is fully double glazed and warmed by gas central heating via radiators.