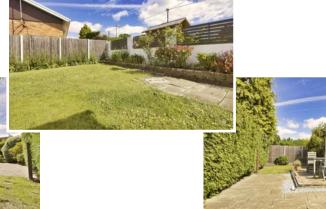

Outside, the property sits centrally in its plot, with attractive rendered boundary wall to front and gravel driveway providing off street parking for 3/4 cars plus integral single garage. The secluded garden is well enclosed and stretches around the property with private terrace and small lawned areas plus mature shrubs and bushes.