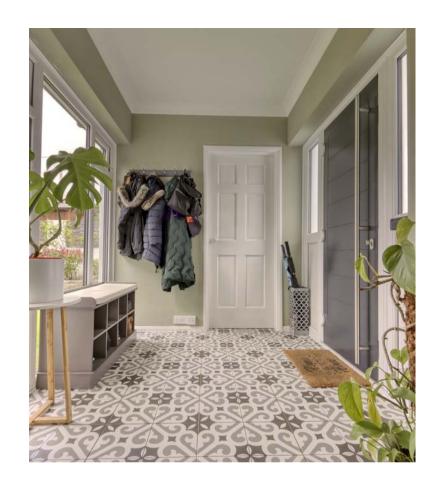

## FEATURES & ACCOMMODATION

Light & airy reception hall, cloakroom/wc, charming double aspect open plan living area comprising lounge/dining room with feature fireplace and French doors to garden, modern fitted kitchen with integrated Bosch appliances, 3 well proportioned double bedrooms (one which is currently used as a study/sitting room), luxury fitted bathroom with separate bath, shower cubicle & underfloor heating. There is also a boiler/utility room with staircase to first floor loft area which has been prepared for potential conversion, and integral garage could also be converted (Subject to planning & building regs), if further space should be required. The property is fully double glazed and warmed by gas central heating via radiators.