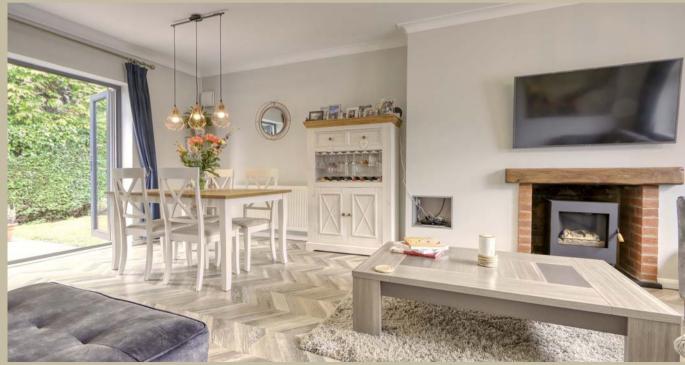

## FEATURES & ACCOMMODATION

Light & airy reception hall, cloakroom/wc, charming double aspect open plan living area comprising lounge/dining room with feature fireplace and French doors to garden, modern fitted kitchen with integrated Bosch appliances, 3 well proportioned double bedrooms (one which is currently used as a study/sitting room), luxury fitted bathroom with separate bath, shower cubicle & underfloor heating. There is also a boiler/utility room with staircase to first floor loft area which has been prepared for potential conversion, and integral garage could also be converted (Subject to planning & building regs), if further space should be required. The property is fully double glazed and warmed by gas central heating via radiators.