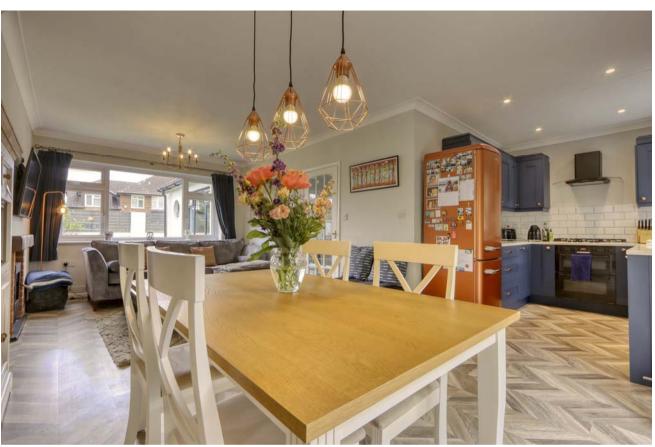

## FEATURES & ACCOMMODATION

Light & airy reception hall, cloakroom/wc, charming double aspect open plan living area comprising lounge/dining room with feature fireplace and French doors to garden, modern fitted kitchen with integrated Bosch appliances, 3 well proportioned double bedrooms (one which is currently used as a study/sitting room), luxury fitted bathroom with separate bath, shower cubicle & underfloor heating. There is also a boiler/utility room with staircase to first floor loft area which has been prepared for potential conversion, and integral garage could also be converted (Subject to planning & building regs), if further space should be required. The property is fully double glazed and warmed by gas central heating via radiators.