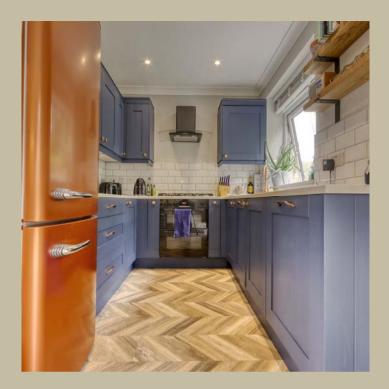

## FEATURES & ACCOMMODATION

Light & airy reception hall, cloakroom/wc, charming double aspect open plan living area comprising lounge/dining room with feature fireplace and French doors to garden, modern fitted kitchen with integrated Bosch appliances, 3 well proportioned double bedrooms (one which is currently used as a study/sitting room), luxury fitted bathroom with separate bath, shower cubicle & underfloor heating. There is also a boiler/utility room with staircase to first floor loft area which has been prepared for potential conversion, and integral garage could also be converted (Subject to planning & building regs), if further space should be required. The property is fully double glazed and warmed by gas central heating via radiators.