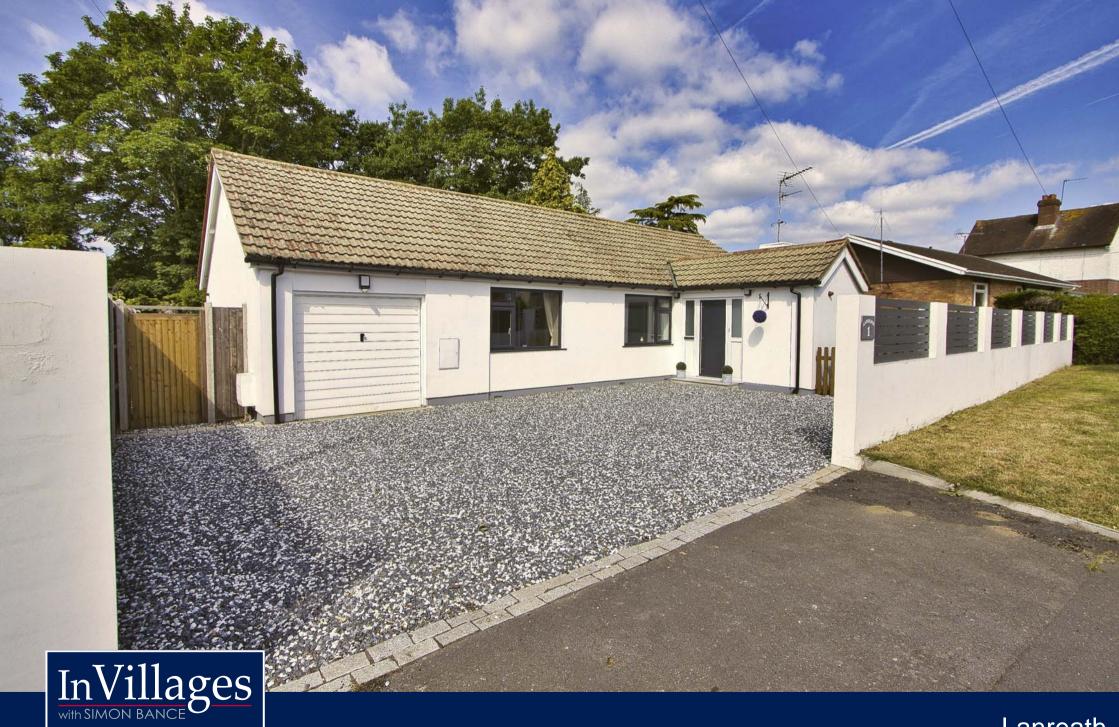

Situated along a popular residential road, close to the centre of Chobham, this recently fully modernised single storey home offers flexible, beautifully presented accommodation plus a spacious fully lined & boarded loft space, ripe for conversion, subject to planning/building regulations. Outside is complimented by an ample gravel driveway and integral garage to the front plus well enclosed gardens to the side and rear.

Outside, the property sits centrally in its plot, with attractive rendered boundary wall to front and gravel driveway providing off street parking for 3/4 cars plus integral single garage. The secluded garden is well enclosed and stretches around the property with private terrace and small lawned areas plus mature shrubs and bushes.