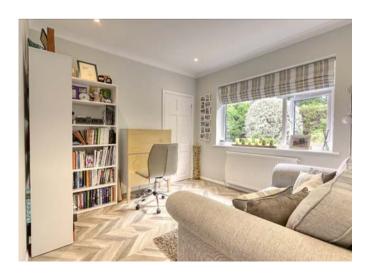

## FEATURES & ACCOMMODATION

Light & airy reception hall, cloakroom/wc, charming double aspect open plan living area comprising lounge/dining room with feature fireplace and French doors to garden, modern fitted kitchen with integrated Bosch appliances, 3 well proportioned double bedrooms (one which is currently used as a study/sitting room), luxury fitted bathroom with separate bath, shower cubicle & underfloor heating. There is also a boiler/utility room with staircase to first floor loft area which has been prepared for potential conversion, and integral garage could also be converted (Subject to planning & building regs), if further space should be required. The property is fully double glazed and warmed by gas central heating via radiators.