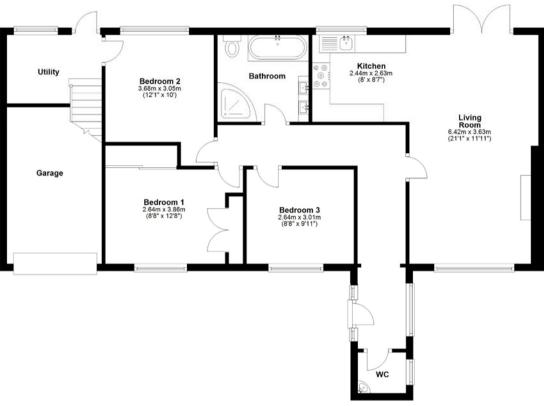

## FEATURES & ACCOMMODATION

Light & airy reception hall, cloakroom/wc, charming double aspect open plan living area comprising lounge/dining room with feature fireplace and French doors to garden, modern fitted kitchen with integrated Bosch appliances, 3 well proportioned double bedrooms (one which is currently used as a study/sitting room), luxury fitted bathroom with separate bath, shower cubicle & underfloor heating. There is also a boiler/utility room with staircase to first floor loft area which has been prepared for potential conversion, and integral garage could also be converted (Subject to planning & building regs), if further space should be required. The property is fully double glazed and warmed by gas central heating via radiators.

### Ground Floor

Approx. 100.7 sq. metres (1084.1 sq. feet)

### Total area: approx. 100.7 sq. metres (1084.1 sq. feet)

Whist every effort is made to ensure the accuracy of this floor plan. Measurements of doc, windows, rooms and other fems are approximate. We take no responsibility for errors, crisisions or mis-statements on this plan. This is only for illustrative purposes, and as such should only be used in this way, my services, applicancy systems shown have not been tested. So no guarantee of their operability can be used to be