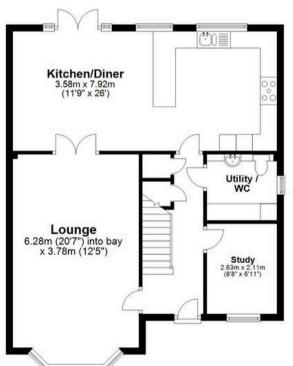

Council Tax band: TBD

Tenure: Freehold

- Spacious, versatile accommodation across three floors
- Five bedrooms, including an outstanding loft suite with its own shower room which has been designed to be split into three additional double bedrooms if required
- Open-plan kitchen/diner and separate lounge with bay window
- Landscaped southeast-facing garden with patio, raised beds and a large, discreet garden shed measuring 75 sq ft (STS)
- Detached oversized garage, driveway parking for three

## **Ground Floor**

Main area: approx. 71.0 sq. metres (764.7 sq. feet)
Plus garages. approx. 22.8 sq. metres (245.1 sq. feet)

First Floor
Approx. 79.6 sq. metres (857.1 sq. feet)