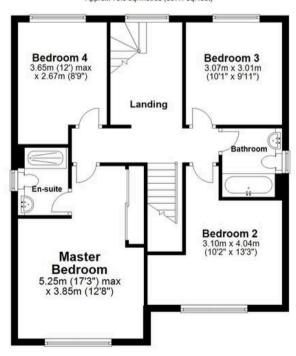

Council Tax band: TBD

Tenure: Freehold

- Spacious, versatile accommodation across three floors
- Five bedrooms, including an outstanding loft suite with its own shower room which has been designed to be split into three additional double bedrooms if required
- Open-plan kitchen/diner and separate lounge with bay window
- Landscaped southeast-facing garden with patio, raised beds and a large, discreet garden shed measuring 75 sq ft (STS)
- Detached oversized garage, driveway parking for three

## Second Floor

Approx. 57.5 sq. metres (618.6 sq. feet)

Main area: Approx. 208.1 sq. metres (2240.3 sq. feet)
Plus garages, approx. 22.8 sq. metres (245.1 sq. feet)