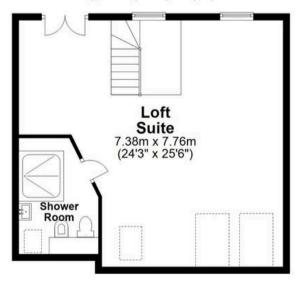

Council Tax band: TBD

Tenure: Freehold

- Spacious, versatile accommodation across three floors
- Five bedrooms, including an outstanding loft suite with its own shower room which has been designed to be split into three additional double bedrooms if required
- Open-plan kitchen/diner and separate lounge with bay window
- Landscaped southeast-facing garden with patio, raised beds and a large, discreet garden shed measuring 75 sq ft (STS)
- Detached oversized garage, driveway parking for three

## Second Floor

Approx. 57.5 sq. metres (618.6 sq. feet)

Main area: Approx. 208.1 sq. metres (2240.3 sq. feet)
Plus garages, approx. 22.8 sq. metres (245.1 sq. feet)