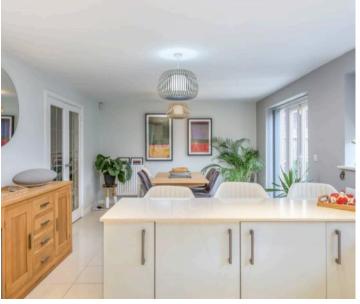

Council Tax band: TBD

Tenure: Freehold

- Spacious, versatile accommodation across three floors
- Five bedrooms, including an outstanding loft suite with its own shower room which has been designed to be split into three additional double bedrooms if required
- Open-plan kitchen/diner and separate lounge with bay window
- Landscaped southeast-facing garden with patio, raised beds and a large, discreet garden shed measuring 75 sq ft (STS)
- Detached oversized garage, driveway parking for three