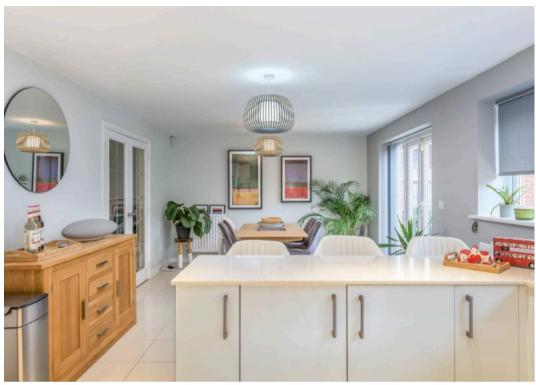

Council Tax band: TBD

Tenure: Freehold

- Spacious, versatile accommodation across three floors
- Five bedrooms, including an outstanding loft suite with its own shower room which has been designed to be split into three additional double bedrooms if required
- Open-plan kitchen/diner and separate lounge with bay window
- Landscaped southeast-facing garden with patio, raised beds and a large, discreet garden shed measuring 75 sq ft (STS)
- Detached oversized garage, driveway parking for three