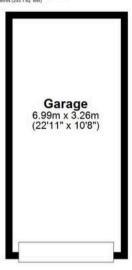

## **Ground Floor**

Main area: approx. 71.0 sq. metres (764.7 sq. feet)
Plus garages. approx. 22.8 sq. metres (245.1 sq. feet)

First Floor
Approx. 79.6 sq. metres (857.1 sq. feet)