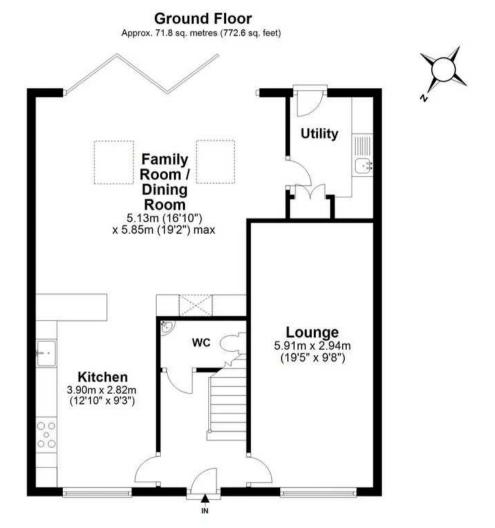

Council Tax band: D

Tenure: Freehold

- Spectacular open plan space, separate lounge
- Stylish Wren kitchen and matching utility
- Master with substantial dressing room/home office
- Second-floor shower room, bathroom with freestanding bath
- South-east facing landscaped garden, two allocated parking bays
- Popular family-focused development