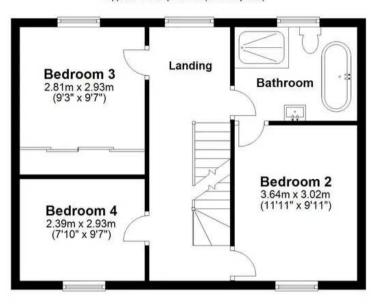

om with freestanding bath
- South-east facing landscaped garden, two allocated parking bays
- Popular family-focused development

These particulars are intended to give a fair and reliable description of the property but no responsibility for any inaccuracy or error can be accepted and do not constitute an offer or contract.

We have not tested any services or appliances (including central heating if fitted)referred to in these particulars and the purchasers are advised to satisfy themselves as to the working order and condition.

If a property is unoccupied at any time there may be reconnection charges for any switched-off/disconnected or drained services or appliances - All measurements are approximate.























#### First Floor

Approx. 47.8 sq. metres (514.2 sq. feet)





#### Second Floor

Approx. 41.1 sq. metres (442.7 sq. feet)



Total area: approx. 160.7 sq. metres (1729.5 sq. feet)



# James Kendall Estate Agents

James Kendall Estate Agents, 1a Garricks Court Gold Furlong - MK43 OXR

01234 852434

hello@jameskendall.co.uk

www.jameskendall.co.uk/





These particulars are intended to give a fair and reliable description of the property but no responsibility for any inaccuracy or error can be accepted and do not constitute an offer or contract.

We have not tested any services or appliances (including central heating if fitted)referred to in these particulars and the purchasers are advised to satisfy themselves as to the working order and condition.

If a property is unoccupied at any time there may be reconnection charges for any switched-off/dis