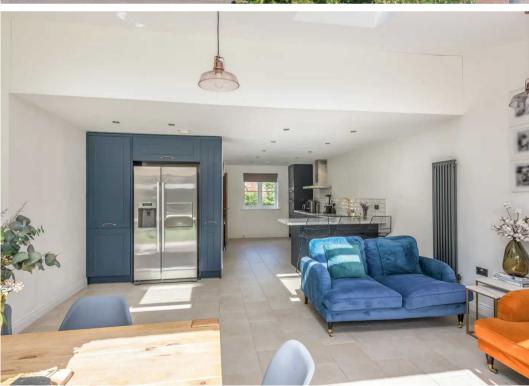

Council Tax band: D

Tenure: Freehold

- Spectacular open plan space, separate lounge
- Stylish Wren kitchen and matching utility
- Master with substantial dressing room/home office
- Second-floor shower room, bathroom with freestanding bath
- South-east facing landscaped garden, two allocated parking bays
- Popular family-focused development