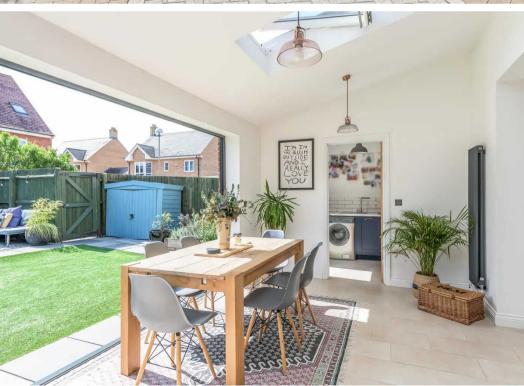

Council Tax band: D

Tenure: Freehold

- Spectacular open plan space, separate lounge
- Stylish Wren kitchen and matching utility
- Master with substantial dressing room/home office
- Second-floor shower room, bathroom with freestanding bath
- South-east facing landscaped garden, two allocated parking bays
- Popular family-focused development