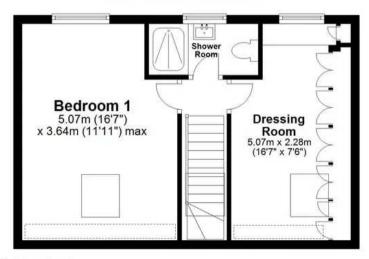

#### Second Floor

Approx. 41.1 sq. metres (442.7 sq. feet)

Total area: approx. 160.7 sq. metres (1729.5 sq. feet)