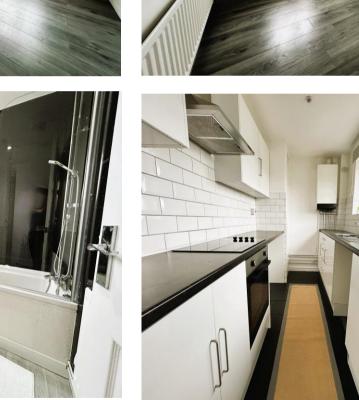

## £120,000

NO CHAIN...A well presented and much improved two bedroom first floor maisonette situated in ever popular Clayhanger village. Ideal for first time buyers, investors and downsizers alike the property briefly comprises as follows: Entrance hall with stairway off to first floor, spacious lounge/dining room, kitchen with white base & wall cupboards and newly fitted oven and hob, two bedrooms and a stylish bathroom with white suite. Externally is an enclosed low maintenance rear garden with patio area and communal parking area to rear. Garage en-bloc to rear. Call now to book a viewing!

# **Property Specification**

SPACIOUS TWO BEDROOM FIRST FLOOR FLAT LOUNGE / DINING ROOM REFURBISHED BATHROOM WITH WHITE SUITE KITCHEN WITH HI GLOSS UNITS & NEWLY FITTED OVEN & HOB ENCLOSED LOW MAINTENANCE GARDEN

Entrance Hall

**First Floor Landing** 

Bathroom

Bedroom Two 8' 5" x 8' 10" (2.56m x 2.69m)

Bedroom One 11' 6" x 12' 1" (3.5m x 3.69m)

Lounge/Diner 11' 7" min x 17' 1" max(3.54m min x 5.21m max)

Kitchen 10' 11" x 6' 8" (3.33m x 2.03m)