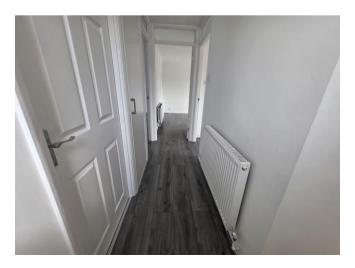

Entrance Hall

**First Floor Landing** 

Bathroom

Bedroom Two 8' 5" x 8' 10" (2.56m x 2.69m)

Bedroom One 11' 6" x 12' 1" (3.5m x 3.69m)

Lounge/Diner 11' 7" min x 17' 1" max(3.54m min x 5.21m max)

Kitchen 10' 11" x 6' 8" (3.33m x 2.03m)