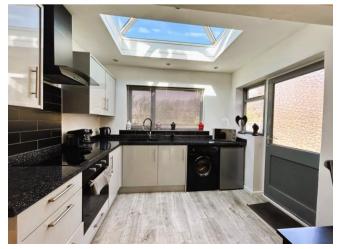

## Offers in Excess of £240,000

2

1 🗯

1

A well-presented and much improved two bedroom semi detached bungalow in a pleasant cul-de-sac location.

The property briefly comprises: storm porch, entrance hall, lounge with feature fireplace and archway to a modern extended dining kitchen with lantern roof and integrated appliances. There are also two double bedrooms, stylish bathroom and garage.

### **Entrance Hall**

Lounge 10' 3" x 11' 11" (3.12m x 3.63m)

Kitchen/Diner 14' 7" x 11' 11" (4.44m x 3.63m)

Bedroom One 9' 1" x 10' 0" (2.77m x 3.05m)

Bedroom Two 7' 9" x 10' 0" (2.35m x 3.05m)

**Bathroom** 