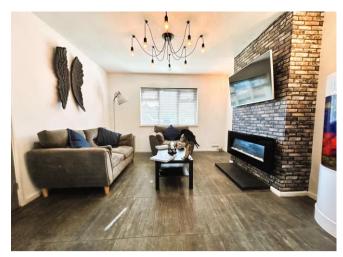

## Offers in Excess of £240,000

2

1 🗯

1

A well-presented and much improved two bedroom semi detached bungalow in a pleasant cul-de-sac location.

The property briefly comprises: storm porch, entrance hall, lounge with feature fireplace and archway to a modern extended dining kitchen with lantern roof and integrated appliances. There are also two double bedrooms, stylish bathroom and garage.

### **Entrance Hall**

Lounge 10' 3" x 11' 11" (3.12m x 3.63m)

Kitchen/Diner 14' 7" x 11' 11" (4.44m x 3.63m)

Bedroom One 9' 1" x 10' 0" (2.77m x 3.05m)

Bedroom Two 7' 9" x 10' 0" (2.35m x 3.05m)

**Bathroom** 