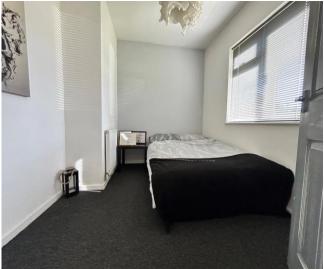

### **Entrance Hall**

Lounge 10' 3" x 11' 11" (3.12m x 3.63m)

Kitchen/Diner 14' 7" x 11' 11" (4.44m x 3.63m)

Bedroom One 9' 1" x 10' 0" (2.77m x 3.05m)

Bedroom Two 7' 9" x 10' 0" (2.35m x 3.05m)

**Bathroom** 