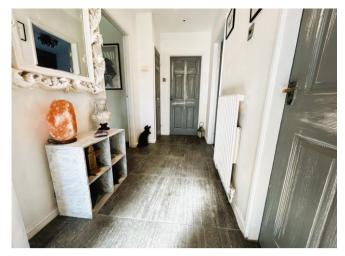

### **Entrance Hall**

Lounge 10' 3" x 11' 11" (3.12m x 3.63m)

Kitchen/Diner 14' 7" x 11' 11" (4.44m x 3.63m)

Bedroom One 9' 1" x 10' 0" (2.77m x 3.05m)

Bedroom Two 7' 9" x 10' 0" (2.35m x 3.05m)

**Bathroom** 