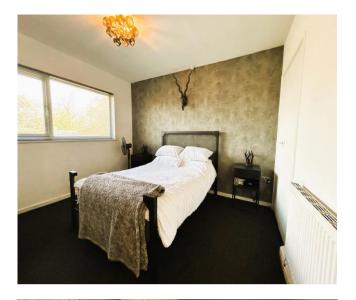

### **Entrance Hall**

Lounge 10' 3" x 11' 11" (3.12m x 3.63m)

Kitchen/Diner 14' 7" x 11' 11" (4.44m x 3.63m)

Bedroom One 9' 1" x 10' 0" (2.77m x 3.05m)

Bedroom Two 7' 9" x 10' 0" (2.35m x 3.05m)

**Bathroom** 