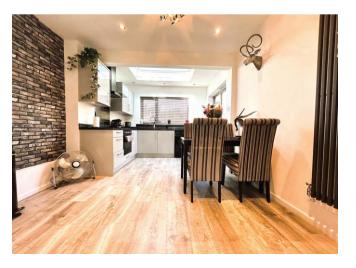

## **Property Specification**

TWO BEDROOM EXTENDED SEMI DETACHED BUNGALOW
LOUNGE WITH FEATURE FIREPLACE
STYLISH DINING KITCHEN WITH LANTERN ROOF
STYLISH RE-FITTED BATHROOM
PARKING & GARAGE

### **Entrance Hall**

Lounge 10' 3" x 11' 11" (3.12m x 3.63m)

Kitchen/Diner 14' 7" x 11' 11" (4.44m x 3.63m)

Bedroom One 9' 1" x 10' 0" (2.77m x 3.05m)

Bedroom Two 7' 9" x 10' 0" (2.35m x 3.05m)

**Bathroom** 