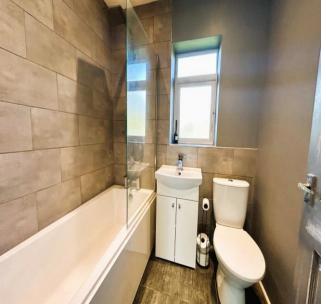

### **Entrance Hall**

Lounge 10' 3" x 11' 11" (3.12m x 3.63m)

Kitchen/Diner 14' 7" x 11' 11" (4.44m x 3.63m)

Bedroom One 9' 1" x 10' 0" (2.77m x 3.05m)

Bedroom Two 7' 9" x 10' 0" (2.35m x 3.05m)

**Bathroom** 