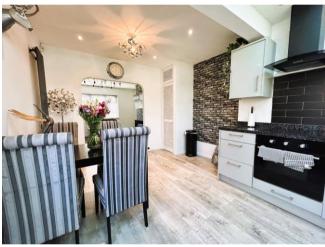

## Offers in Excess of £240,000

2

1 🗯

1

A well-presented and much improved two bedroom semi detached bungalow in a pleasant cul-de-sac location.

The property briefly comprises: storm porch, entrance hall, lounge with feature fireplace and archway to a modern extended dining kitchen with lantern roof and integrated appliances. There are also two double bedrooms, stylish bathroom and garage.

### **Entrance Hall**

Lounge 10' 3" x 11' 11" (3.12m x 3.63m)

Kitchen/Diner 14' 7" x 11' 11" (4.44m x 3.63m)

Bedroom One 9' 1" x 10' 0" (2.77m x 3.05m)

Bedroom Two 7' 9" x 10' 0" (2.35m x 3.05m)

**Bathroom** 