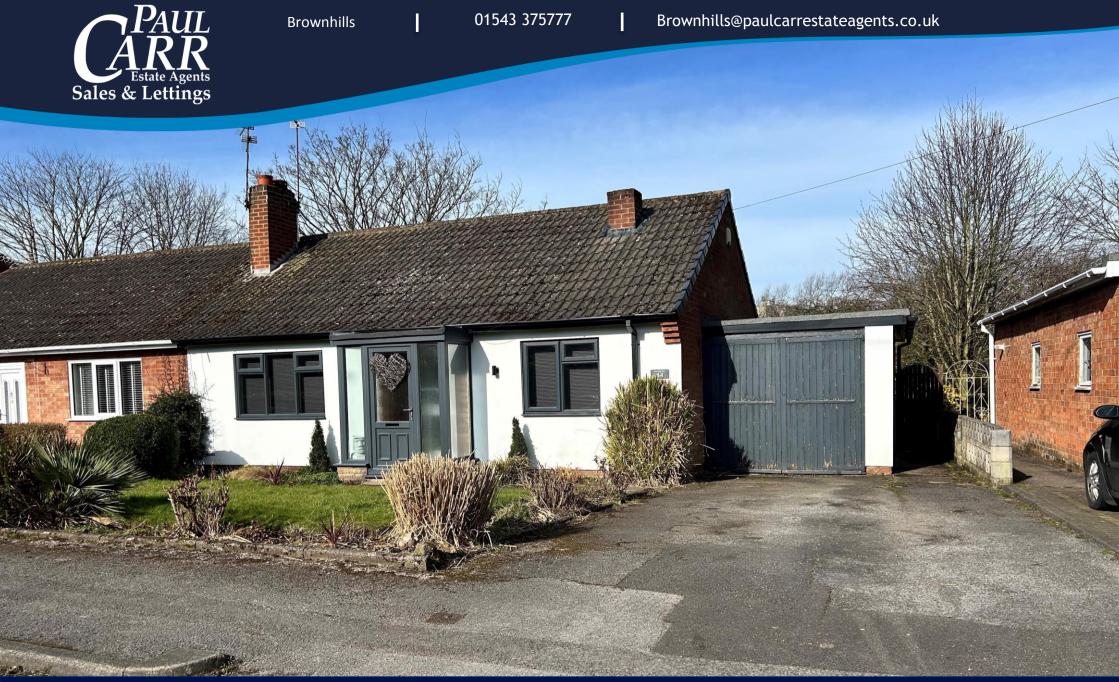

Hillside, Brownhills Walsall, WS8 7AF

Offers in Excess of £240,000

## Offers in Excess of £240,000

2

1 🗯

1

A well-presented and much improved two bedroom semi detached bungalow in a pleasant cul-de-sac location.

The property briefly comprises: storm porch, entrance hall, lounge with feature fireplace and archway to a modern extended dining kitchen with lantern roof and integrated appliances. There are also two double bedrooms, stylish bathroom and garage.

There is off road parking to the front and rear garden which is not directly overlooked.