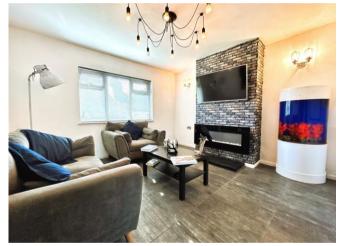

## **Property Specification**

TWO BEDROOM EXTENDED SEMI DETACHED BUNGALOW
LOUNGE WITH FEATURE FIREPLACE
STYLISH DINING KITCHEN WITH LANTERN ROOF
STYLISH RE-FITTED BATHROOM
PARKING & GARAGE

### **Entrance Hall**

Lounge 10' 3" x 11' 11" (3.12m x 3.63m)

Kitchen/Diner 14' 7" x 11' 11" (4.44m x 3.63m)

Bedroom One 9' 1" x 10' 0" (2.77m x 3.05m)

Bedroom Two 7' 9" x 10' 0" (2.35m x 3.05m)

**Bathroom** 