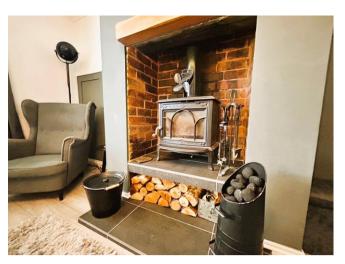

## £210,000

3

2

A well-presented extended three-bedroom mid terraced home being deceptively spacious with plenty of off road parking.

Close to local schools and transport links the property briefly comprises: entrance hall, lounge with panelled feature wall and multifuel log burner, separate dining room, stylish modern bathroom, re-fitted kitchen with integrated appliances, three double bedrooms to the first floor.

# **Property Specification**

WELL PRESENTED THREE BEDROOM HOME
LOUNGE WITH LOG BURNER
SEPARATE DINING ROOM
MODERN BATHROOM
KITCHEN WITH INTEGRATED APPLIANCES

#### **Entrance Hall**

Lounge 13' 1" max x 11' 11" (4.00m max x 3.63m)

Dining Room 9' 6" max x 7' 3" (2.9m max x 2.2m)

Kitchen 10' 8" x 6' 6" (3.25m x 1.98m)

**Bathroom** 

First Floor Landing

Bedroom One 12' 8" x 10' 0" (3.86m x 3.05m)