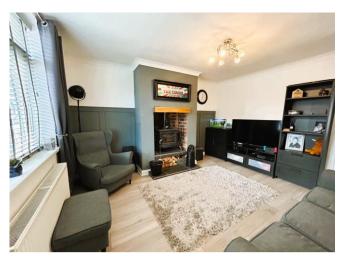

## £210,000

3

2

A well-presented extended three-bedroom mid terraced home being deceptively spacious with plenty of off road parking.

Close to local schools and transport links the property briefly comprises: entrance hall, lounge with panelled feature wall and multifuel log burner, separate dining room, stylish modern bathroom, re-fitted kitchen with integrated appliances, three double bedrooms to the first floor.

#### **Entrance Hall**

Lounge 13' 1" max x 11' 11" (4.00m max x 3.63m)

Dining Room 9' 6" max x 7' 3" (2.9m max x 2.2m)

Kitchen 10' 8" x 6' 6" (3.25m x 1.98m)

**Bathroom** 

First Floor Landing

Bedroom One 12' 8" x 10' 0" (3.86m x 3.05m)