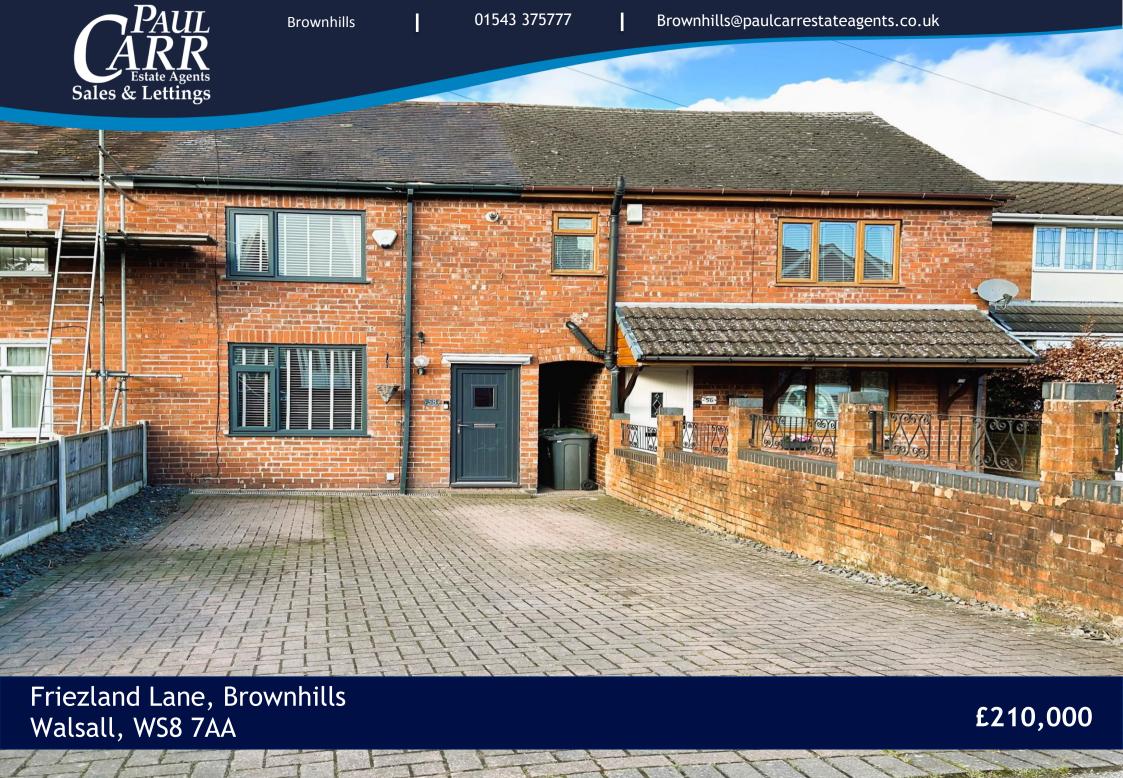

# Brownhills

## £210,000

3

2

A well-presented extended three-bedroom mid terraced home being deceptively spacious with plenty of off road parking.

Close to local schools and transport links the property briefly comprises: entrance hall, lounge with panelled feature wall and multifuel log burner, separate dining room, stylish modern bathroom, re-fitted kitchen with integrated appliances, three double bedrooms to the first floor.

Outside the property is set behind a large block paved foregarden with parking for several cars.

To the rear is a generous rear garden with patio area and shed.