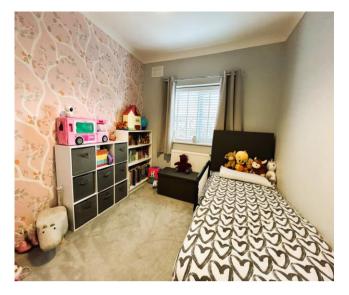

Bedroom Two 10' 8" x 8' 5" (3.25m x 2.57m)

Bedroom Three 10' 3" x 10' 7"max (3.12m x 3.23m max)