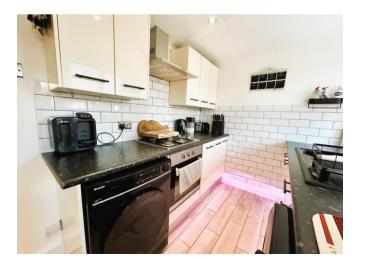

## £210,000

3

2

A well-presented extended three-bedroom mid terraced home being deceptively spacious with plenty of off road parking.

Close to local schools and transport links the property briefly comprises: entrance hall, lounge with panelled feature wall and multifuel log burner, separate dining room, stylish modern bathroom, re-fitted kitchen with integrated appliances, three double bedrooms to the first floor.

#### **Entrance Hall**

Lounge 13' 1" max x 11' 11" (4.00m max x 3.63m)

Dining Room 9' 6" max x 7' 3" (2.9m max x 2.2m)

Kitchen 10' 8" x 6' 6" (3.25m x 1.98m)

**Bathroom** 

First Floor Landing

Bedroom One 12' 8" x 10' 0" (3.86m x 3.05m)