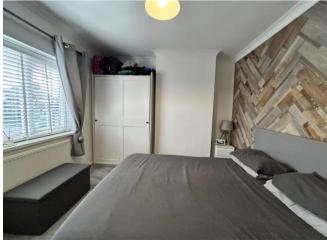

#### **Entrance Hall**

Lounge 13' 1" max x 11' 11" (4.00m max x 3.63m)

Dining Room 9' 6" max x 7' 3" (2.9m max x 2.2m)

Kitchen 10' 8" x 6' 6" (3.25m x 1.98m)

**Bathroom** 

First Floor Landing

Bedroom One 12' 8" x 10' 0" (3.86m x 3.05m)