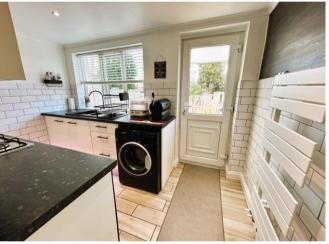

## £210,000

3

2

A well-presented extended three-bedroom mid terraced home being deceptively spacious with plenty of off road parking.

Close to local schools and transport links the property briefly comprises: entrance hall, lounge with panelled feature wall and multifuel log burner, separate dining room, stylish modern bathroom, re-fitted kitchen with integrated appliances, three double bedrooms to the first floor.

# **Property Specification**

WELL PRESENTED THREE BEDROOM HOME
LOUNGE WITH LOG BURNER
SEPARATE DINING ROOM
MODERN BATHROOM
KITCHEN WITH INTEGRATED APPLIANCES

#### **Entrance Hall**

Lounge 13' 1" max x 11' 11" (4.00m max x 3.63m)

Dining Room 9' 6" max x 7' 3" (2.9m max x 2.2m)

Kitchen 10' 8" x 6' 6" (3.25m x 1.98m)

**Bathroom** 

First Floor Landing

Bedroom One 12' 8" x 10' 0" (3.86m x 3.05m)