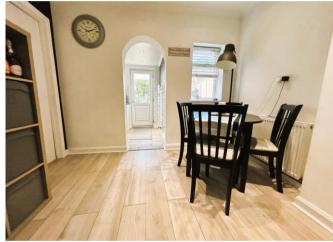

#### **Entrance Hall**

Lounge 13' 1" max x 11' 11" (4.00m max x 3.63m)

Dining Room 9' 6" max x 7' 3" (2.9m max x 2.2m)

Kitchen 10' 8" x 6' 6" (3.25m x 1.98m)

**Bathroom** 

First Floor Landing

Bedroom One 12' 8" x 10' 0" (3.86m x 3.05m)