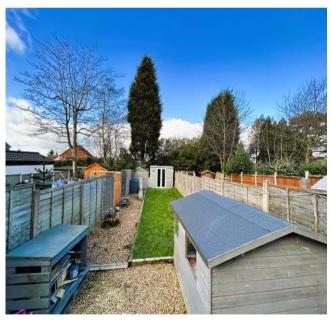

Outside the property is set behind a large block paved foregarden with parking for several cars.

To the rear is a generous rear garden with patio area and shed.