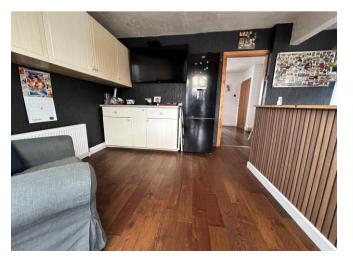

## Auction Guide Price £170,000

3

1

A well-presented three bedroom semi-detached home perfect for first time buyers. Conveniently located for transport links and sought after schools.

The property briefly comprises: hall, lounge with bay window, spacious dining kitchen three bedrooms and refitted shower room.

#### **Entrance Hall**

Lounge 11' 3" x 13' 7" + bay (3.43m x 4.15m + bay)

Kitchen/Diner 9' 10" x 16' 9" (3.0m x 5.1m)

Conservatory 6' 9" x 9' 0" (2.06m x 2.75m)

First Floor Landing

Bedroom One 11' 1" x 9' 8" (3.38m x 2.95m)