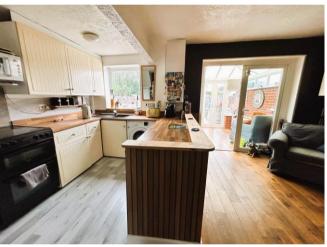

## Auction Guide Price £170,000

3

1

A well-presented three bedroom semi-detached home perfect for first time buyers. Conveniently located for transport links and sought after schools.

The property briefly comprises: hall, lounge with bay window, spacious dining kitchen three bedrooms and refitted shower room.

#### **Entrance Hall**

Lounge 11' 3" x 13' 7" + bay (3.43m x 4.15m + bay)

Kitchen/Diner 9' 10" x 16' 9" (3.0m x 5.1m)

Conservatory 6' 9" x 9' 0" (2.06m x 2.75m)

First Floor Landing

Bedroom One 11' 1" x 9' 8" (3.38m x 2.95m)