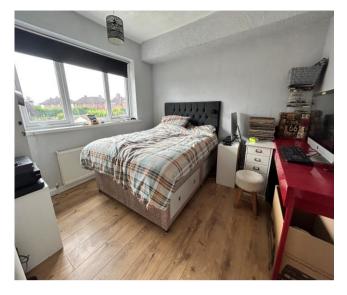

#### **Entrance Hall**

Lounge 11' 3" x 13' 7" + bay (3.43m x 4.15m + bay)

Kitchen/Diner 9' 10" x 16' 9" (3.0m x 5.1m)

Conservatory 6' 9" x 9' 0" (2.06m x 2.75m)

First Floor Landing

Bedroom One 11' 1" x 9' 8" (3.38m x 2.95m)

Bedroom Two 10' 3" x 9' 8" (3.12m x 2.95m)

Bedroom Three 7' 3" x 6' 9" (2.21m x 2.06m)

Shower Room