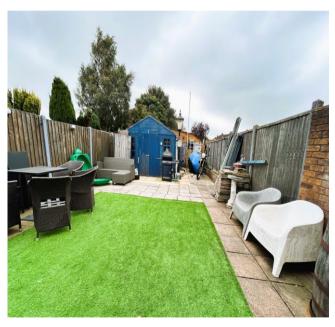

Externally are generous gardens to front and rear also ample parking on the block paved drive which is enclosed with double opening wrought iron gates.