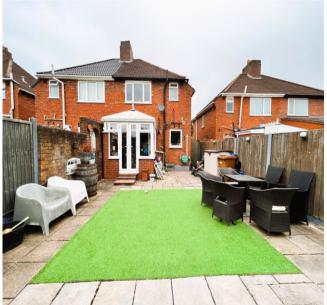

Externally are generous gardens to front and rear also ample parking on the block paved drive which is enclosed with double opening wrought iron gates.