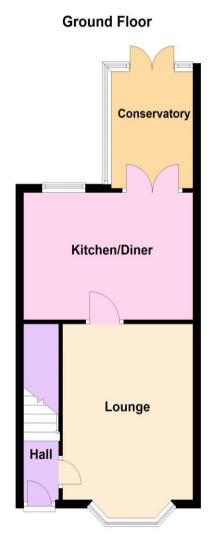

# Floor Plan

This floor plan is not drawn to scale and is for illustration purposes only

#### **Entrance Hall**

Lounge 11' 3" x 13' 7" + bay (3.43m x 4.15m + bay)

Kitchen/Diner 9' 10" x 16' 9" (3.0m x 5.1m)

Conservatory 6' 9" x 9' 0" (2.06m x 2.75m)

First Floor Landing

Bedroom One 11' 1" x 9' 8" (3.38m x 2.95m)