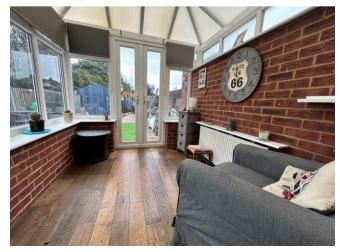

# **Property Specification**

THREE BEDROOMS

LOUNGE
DINING KITCHEN
CONSERVATORY
RE-FITTED STYLISH SHOWER ROOM

#### **Entrance Hall**

Lounge 11' 3" x 13' 7" + bay (3.43m x 4.15m + bay)

Kitchen/Diner 9' 10" x 16' 9" (3.0m x 5.1m)

Conservatory 6' 9" x 9' 0" (2.06m x 2.75m)

First Floor Landing

Bedroom One 11' 1" x 9' 8" (3.38m x 2.95m)