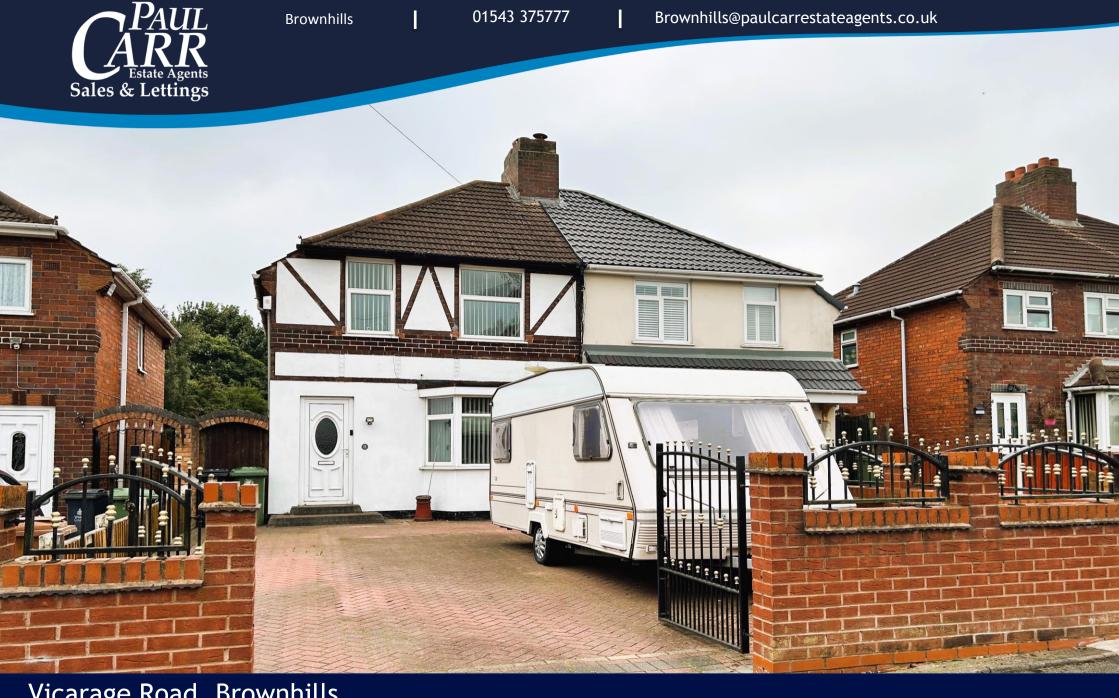

Vicarage Road, Brownhills Walsall, WS8 6AR

**Auction Guide Price £170,000** 

## Auction Guide Price £170,000

3

1

A well-presented three bedroom semi-detached home perfect for first time buyers. Conveniently located for transport links and sought after schools.

The property briefly comprises: hall, lounge with bay window, spacious dining kitchen three bedrooms and refitted shower room.

Externally are generous gardens to front and rear also ample parking on the block paved drive which is enclosed with double opening wrought iron gates.