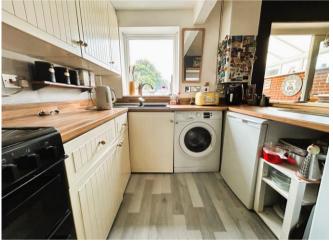

#### **Entrance Hall**

Lounge 11' 3" x 13' 7" + bay (3.43m x 4.15m + bay)

Kitchen/Diner 9' 10" x 16' 9" (3.0m x 5.1m)

Conservatory 6' 9" x 9' 0" (2.06m x 2.75m)

First Floor Landing

Bedroom One 11' 1" x 9' 8" (3.38m x 2.95m)