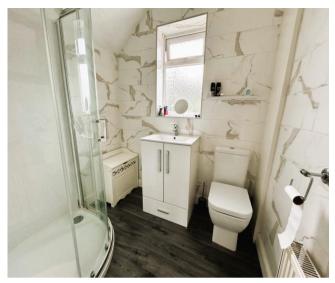

Bedroom Two 10' 3" x 9' 8" (3.12m x 2.95m)

Bedroom Three 7' 3" x 6' 9" (2.21m x 2.06m)

Shower Room