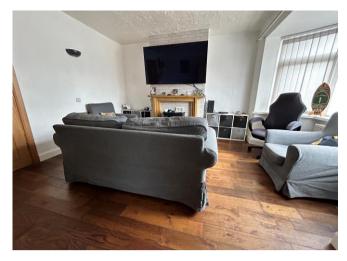

#### **Entrance Hall**

Lounge 11' 3" x 13' 7" + bay (3.43m x 4.15m + bay)

Kitchen/Diner 9' 10" x 16' 9" (3.0m x 5.1m)

Conservatory 6' 9" x 9' 0" (2.06m x 2.75m)

First Floor Landing

Bedroom One 11' 1" x 9' 8" (3.38m x 2.95m)