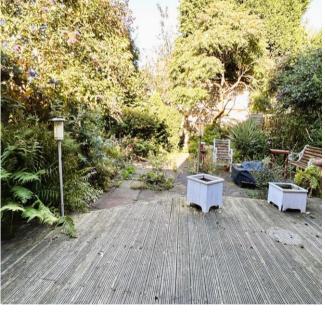

Externally is ample parking to the front and a mature, private rear garden with decking.

The property is being sold with no onward chain.