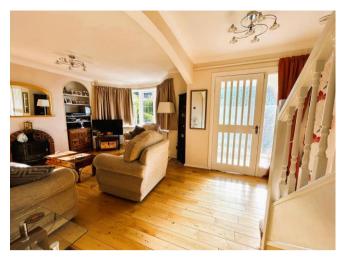

## Brownhills

An extended, spacious traditional three bedroom semi detached home in popular Shire Oak close to transport links including M6 toll / A5 and local schools.

The property briefly comprises storm porch, open plan hallway / lounge with bay window, office, separate dining room, extended kitchen, downstairs w.c. three bedrooms and bathroom with separate shower cubicle.

## Property Specification

EXTENDED SEMI DETACHED HOME THREE BEDROOMS EXTENDED KITCHEN OPEN PLAN HALL / LOUNGE SEPARATE DINING ROOM

**Entrance Porch** 

Open Plan Lounge 18' 9" x 14' 2" (5.72m x 4.32m) Dining Room 12' 6" x 11' 0" (3.81m x 3.35m) Study 10' 0" x 7' 0" (3.05m x 2.13m) Fitted Kitchen 15' 3" x 8' 6" (4.65m x 2.59m) Lobby Area Guest WC First Floor Landing Bedroom One 14' 3" x 10' 3" (4.34m x 3.12m) Bedroom Two 12' 0" x 11' 0" (3.66m x 3.35m) Bedroom Three 6' 6" x 6' 0" (1.98m x 1.83m) Bathroom