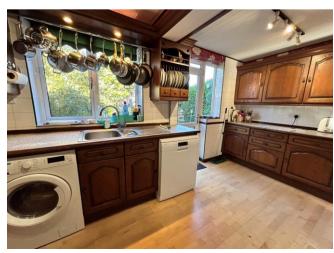

## Property Specification

EXTENDED SEMI DETACHED HOME THREE BEDROOMS EXTENDED KITCHEN OPEN PLAN HALL / LOUNGE SEPARATE DINING ROOM

**Entrance Porch** 

Open Plan Lounge 18' 9" x 14' 2" (5.72m x 4.32m) Dining Room 12' 6" x 11' 0" (3.81m x 3.35m) Study 10' 0" x 7' 0" (3.05m x 2.13m) Fitted Kitchen 15' 3" x 8' 6" (4.65m x 2.59m) Lobby Area Guest WC First Floor Landing Bedroom One 14' 3" x 10' 3" (4.34m x 3.12m) Bedroom Two 12' 0" x 11' 0" (3.66m x 3.35m) Bedroom Three 6' 6" x 6' 0" (1.98m x 1.83m) Bathroom