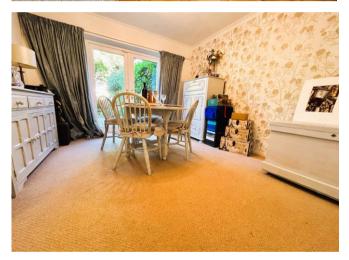

## Property Specification

EXTENDED SEMI DETACHED HOME THREE BEDROOMS EXTENDED KITCHEN OPEN PLAN HALL / LOUNGE SEPARATE DINING ROOM

**Entrance Porch** 

Open Plan Lounge 18' 9" x 14' 2" (5.72m x 4.32m) Dining Room 12' 6" x 11' 0" (3.81m x 3.35m) Study 10' 0" x 7' 0" (3.05m x 2.13m) Fitted Kitchen 15' 3" x 8' 6" (4.65m x 2.59m) Lobby Area Guest WC First Floor Landing Bedroom One 14' 3" x 10' 3" (4.34m x 3.12m) Bedroom Two 12' 0" x 11' 0" (3.66m x 3.35m) Bedroom Three 6' 6" x 6' 0" (1.98m x 1.83m) Bathroom