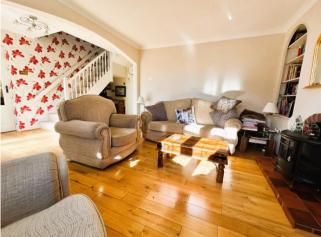

## Property Specification

EXTENDED SEMI DETACHED HOME THREE BEDROOMS EXTENDED KITCHEN OPEN PLAN HALL / LOUNGE SEPARATE DINING ROOM

**Entrance Porch** 

Open Plan Lounge 18' 9" x 14' 2" (5.72m x 4.32m) Dining Room 12' 6" x 11' 0" (3.81m x 3.35m) Study 10' 0" x 7' 0" (3.05m x 2.13m) Fitted Kitchen 15' 3" x 8' 6" (4.65m x 2.59m) Lobby Area Guest WC First Floor Landing Bedroom One 14' 3" x 10' 3" (4.34m x 3.12m) Bedroom Two 12' 0" x 11' 0" (3.66m x 3.35m) Bedroom Three 6' 6" x 6' 0" (1.98m x 1.83m) Bathroom