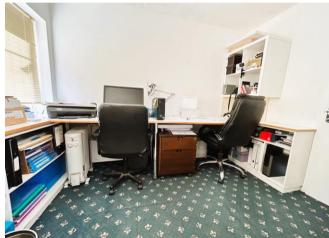

## Brownhills

An extended, spacious traditional three bedroom semi detached home in popular Shire Oak close to transport links including M6 toll / A5 and local schools.

The property briefly comprises storm porch, open plan hallway / lounge with bay window, office, separate dining room, extended kitchen, downstairs w.c. three bedrooms and bathroom with separate shower cubicle.

## Property Specification

EXTENDED SEMI DETACHED HOME THREE BEDROOMS EXTENDED KITCHEN OPEN PLAN HALL / LOUNGE SEPARATE DINING ROOM

**Entrance Porch** 

Open Plan Lounge 18' 9" x 14' 2" (5.72m x 4.32m) Dining Room 12' 6" x 11' 0" (3.81m x 3.35m) Study 10' 0" x 7' 0" (3.05m x 2.13m) Fitted Kitchen 15' 3" x 8' 6" (4.65m x 2.59m) Lobby Area Guest WC First Floor Landing Bedroom One 14' 3" x 10' 3" (4.34m x 3.12m) Bedroom Two 12' 0" x 11' 0" (3.66m x 3.35m) Bedroom Three 6' 6" x 6' 0" (1.98m x 1.83m) Bathroom