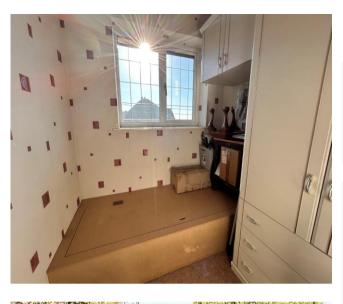

## Property Specification

EXTENDED SEMI DETACHED HOME THREE BEDROOMS EXTENDED KITCHEN OPEN PLAN HALL / LOUNGE SEPARATE DINING ROOM

**Entrance Porch** 

Open Plan Lounge 18' 9" x 14' 2" (5.72m x 4.32m) Dining Room 12' 6" x 11' 0" (3.81m x 3.35m) Study 10' 0" x 7' 0" (3.05m x 2.13m) Fitted Kitchen 15' 3" x 8' 6" (4.65m x 2.59m) Lobby Area Guest WC First Floor Landing Bedroom One 14' 3" x 10' 3" (4.34m x 3.12m) Bedroom Two 12' 0" x 11' 0" (3.66m x 3.35m) Bedroom Three 6' 6" x 6' 0" (1.98m x 1.83m) Bathroom