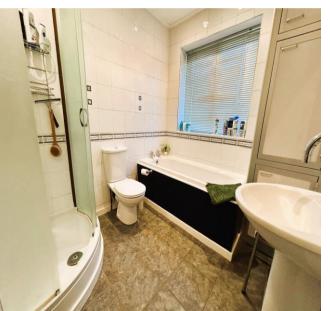

## Brownhills

An extended, spacious traditional three bedroom semi detached home in popular Shire Oak close to transport links including M6 toll / A5 and local schools.

The property briefly comprises storm porch, open plan hallway / lounge with bay window, office, separate dining room, extended kitchen, downstairs w.c. three bedrooms and bathroom with separate shower cubicle.

## Property Specification

EXTENDED SEMI DETACHED HOME THREE BEDROOMS EXTENDED KITCHEN OPEN PLAN HALL / LOUNGE SEPARATE DINING ROOM

**Entrance Porch** 

Open Plan Lounge 18' 9" x 14' 2" (5.72m x 4.32m) Dining Room 12' 6" x 11' 0" (3.81m x 3.35m) Study 10' 0" x 7' 0" (3.05m x 2.13m) Fitted Kitchen 15' 3" x 8' 6" (4.65m x 2.59m) Lobby Area Guest WC First Floor Landing Bedroom One 14' 3" x 10' 3" (4.34m x 3.12m) Bedroom Two 12' 0" x 11' 0" (3.66m x 3.35m) Bedroom Three 6' 6" x 6' 0" (1.98m x 1.83m) Bathroom