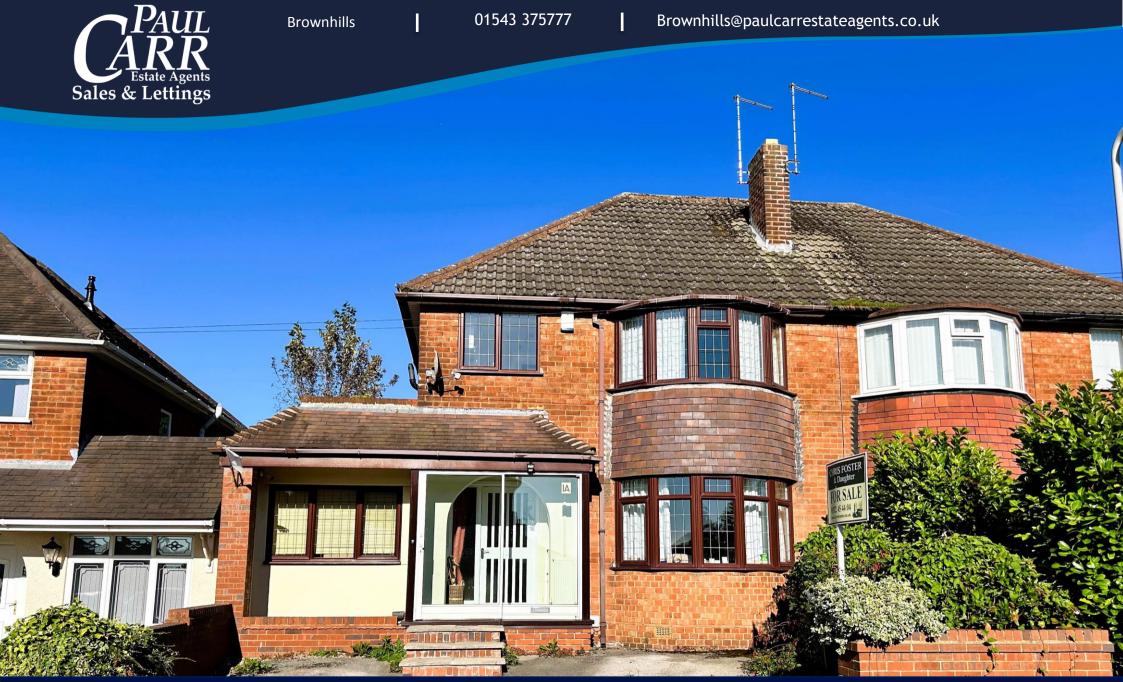

St. Marks Road, Brownhills Walsall, WS8 7AQ

£264,950

## Brownhills

An extended, spacious traditional three bedroom semi detached home in popular Shire Oak close to transport links including M6 toll / A5 and local schools.

The property briefly comprises storm porch, open plan hallway / lounge with bay window, office, separate dining room, extended kitchen, downstairs w.c. three bedrooms and bathroom with separate shower cubicle.

Externally is ample parking to the front and a mature, private rear garden with decking.

The property is being sold with no onward chain.