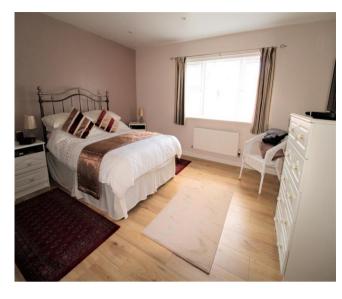

Guest WC

Integral Garage

Bedroom One 17' 2" x 14' 9" (5.22m x 4.49m)

En-suite

Bedroom Two 16' 0" x 8' 10" (4.88m x 2.68m)

Bedroom Three 10' 6" x 9' 11" (3.19m x 3.02m)

Bedroom Four 8' 6" x 10' 5" (2.58m x 3.18m) Family Bathroom