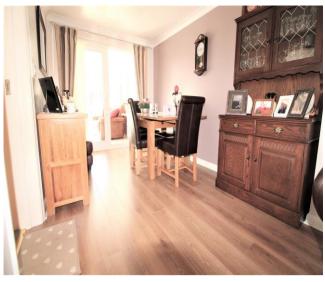

#### Entrance Porch

Hallway

Lounge 15' 7" x 10' 8" (4.76m x 3.24m)

Dining Room 12' 5" x 8' 0" (3.79m x 2.45m)

Kitchen/Breakfast Room 12' 4" x 9' 8" (3.75m x 2.94m)

Utility room 9' 4" x 5' 1" (2.85m x 1.54m)