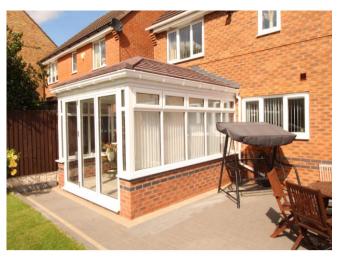

This superb family home has been much improved by its current owners and briefly comprises: Storm porch, through hallway, two reception rooms, conservatory with tiled roof, spacious fitted kitchen, utility, guest cloak room, four bedrooms - Master bedroom with ensuite bathroom, re-fitted luxury family bathroom, rear garden with full width patio area, garage & block paved drive providing off road parking.