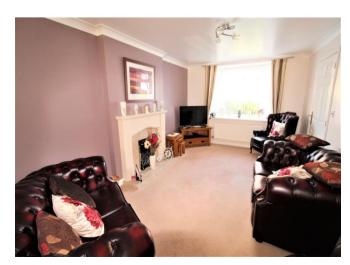

#### Entrance Porch

Hallway

Lounge 15' 7" x 10' 8" (4.76m x 3.24m)

Dining Room 12' 5" x 8' 0" (3.79m x 2.45m)

Kitchen/Breakfast Room 12' 4" x 9' 8" (3.75m x 2.94m)

Utility room 9' 4" x 5' 1" (2.85m x 1.54m)