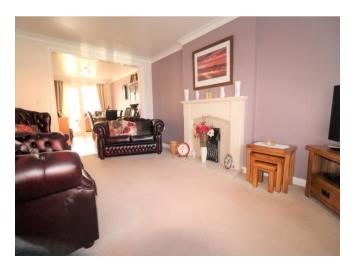

#### Entrance Porch

Hallway

Lounge 15' 7" x 10' 8" (4.76m x 3.24m)

Dining Room 12' 5" x 8' 0" (3.79m x 2.45m)

Kitchen/Breakfast Room 12' 4" x 9' 8" (3.75m x 2.94m)

Utility room 9' 4" x 5' 1" (2.85m x 1.54m)