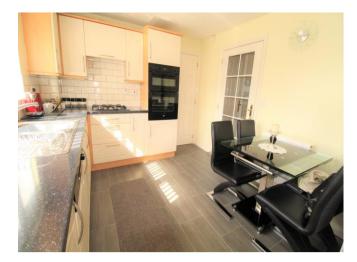

#### Entrance Porch

Hallway

Lounge 15' 7" x 10' 8" (4.76m x 3.24m)

Dining Room 12' 5" x 8' 0" (3.79m x 2.45m)

Kitchen/Breakfast Room 12' 4" x 9' 8" (3.75m x 2.94m)

Utility room 9' 4" x 5' 1" (2.85m x 1.54m)