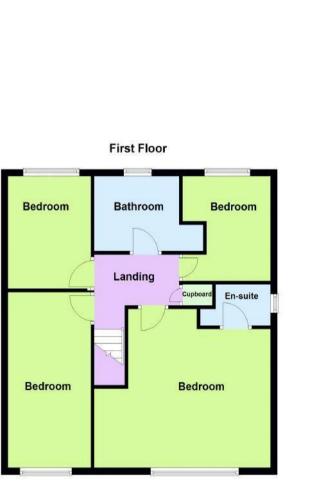

Guest WC

Integral Garage

Bedroom One 17' 2" x 14' 9" (5.22m x 4.49m)

En-suite

Bedroom Two 16' 0" x 8' 10" (4.88m x 2.68m)

Bedroom Three 10' 6" x 9' 11" (3.19m x 3.02m)

Bedroom Four 8' 6" x 10' 5" (2.58m x 3.18m) Family Bathroom

# Floor Plan

This floor plan is not drawn to scale and is for illustration purposes only