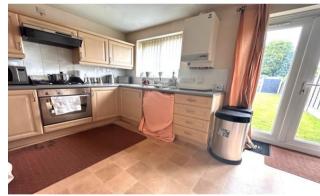

## Property Specification

THREE BEDROOMS CLOAK ROOM SPACIOUS LOUNGE DINING KITCHEN AMPLE PARKING

Entrance Hall

**Guest WC** 

Lounge 18' 0" x 13' 4" (5.48m x 4.07m)

Kitchen/Diner 13' 4" x 7' 9" (4.07m x 2.36m)