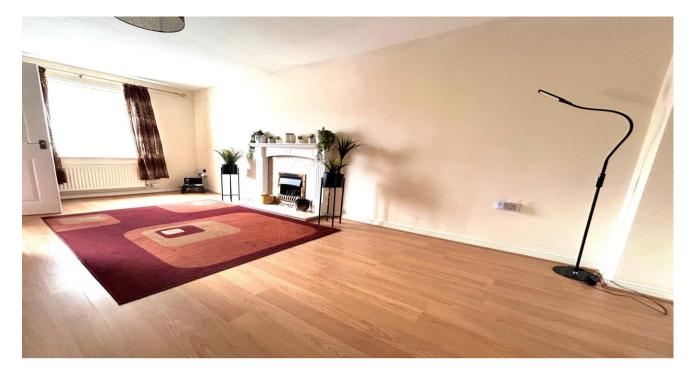

## Property Specification

THREE BEDROOMS CLOAK ROOM SPACIOUS LOUNGE DINING KITCHEN AMPLE PARKING

Entrance Hall

**Guest WC** 

Lounge 18' 0" x 13' 4" (5.48m x 4.07m)

Kitchen/Diner 13' 4" x 7' 9" (4.07m x 2.36m)