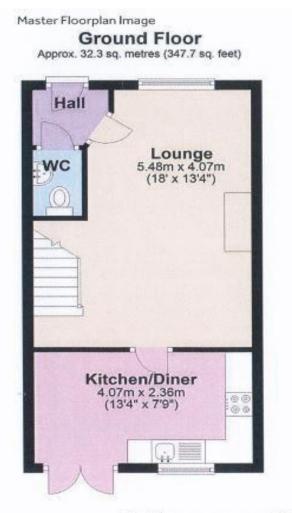

## Property Specification

THREE BEDROOMS CLOAK ROOM SPACIOUS LOUNGE DINING KITCHEN AMPLE PARKING

Entrance Hall

**Guest WC** 

Lounge 18' 0" x 13' 4" (5.48m x 4.07m)

Kitchen/Diner 13' 4" x 7' 9" (4.07m x 2.36m)

# Floor Plan

This floor plan is not drawn to scale and is for illustration purposes only

Total area: approx. 64.6 sq. metres (695.3 sq. feet)

Energy Efficiency Rating