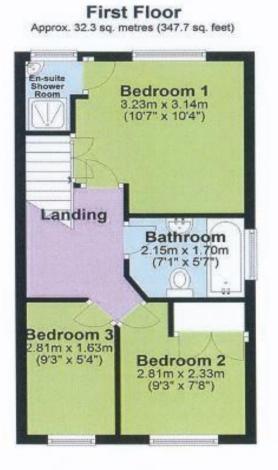

**First Floor Landing** 

Bedroom One 10' 7" x 10' 4" (3.23m x 3.14m)

**En-suite** 

Bedroom Two 9' 3" x 7' 8" (2.81m x 2.33m)

Bedroom Three 9' 3" x 5' 4" (2.81m x 1.63m)

Bathroom

# Floor Plan

This floor plan is not drawn to scale and is for illustration purposes only

Total area: approx. 64.6 sq. metres (695.3 sq. feet)

Energy Efficiency Rating