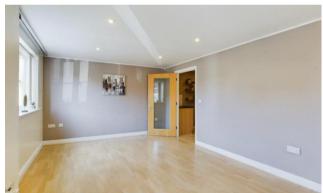

#### **Entrance Hallway**

Lounge/Diner 16' 9" x 9' 10" (5.1m x 3m)

Kitchen 7' 3" x 6' 11" (2.2m x 2.1m)

Bedroom One 10' 10" x 9' 2" (3.3m x 2.8m)

Bedroom Two 6' 3" x 9' 6" (1.9m x 2.9m)

**Bathroom** 