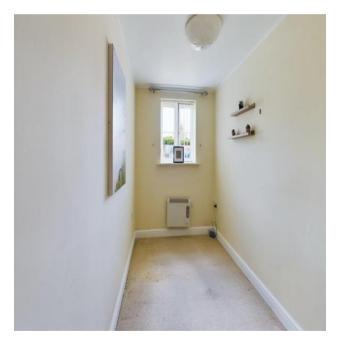

#### **Entrance Hallway**

Lounge/Diner 16' 9" x 9' 10" (5.1m x 3m)

Kitchen 7' 3" x 6' 11" (2.2m x 2.1m)

Bedroom One 10' 10" x 9' 2" (3.3m x 2.8m)

Bedroom Two 6' 3" x 9' 6" (1.9m x 2.9m)

**Bathroom** 