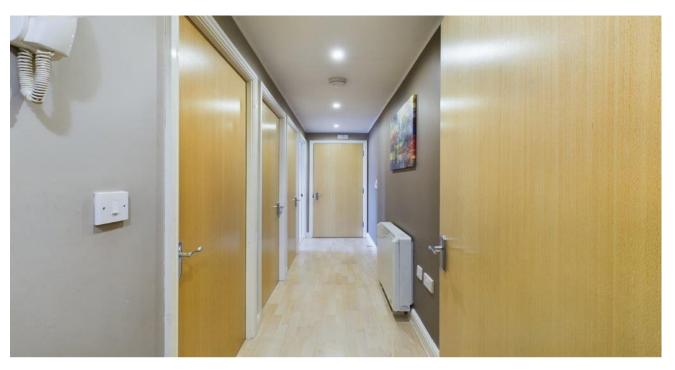

#### **Entrance Hallway**

Lounge/Diner 16' 9" x 9' 10" (5.1m x 3m)

Kitchen 7' 3" x 6' 11" (2.2m x 2.1m)

Bedroom One 10' 10" x 9' 2" (3.3m x 2.8m)

Bedroom Two 6' 3" x 9' 6" (1.9m x 2.9m)

**Bathroom** 