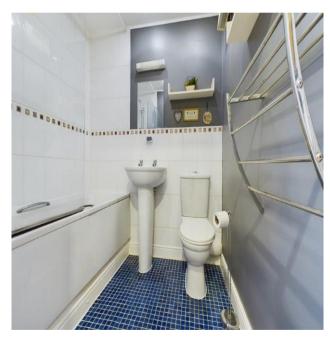

#### **Entrance Hallway**

Lounge/Diner 16' 9" x 9' 10" (5.1m x 3m)

Kitchen 7' 3" x 6' 11" (2.2m x 2.1m)

Bedroom One 10' 10" x 9' 2" (3.3m x 2.8m)

Bedroom Two 6' 3" x 9' 6" (1.9m x 2.9m)

**Bathroom** 