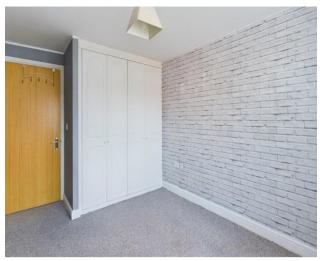

#### **Entrance Hallway**

Lounge/Diner 16' 9" x 9' 10" (5.1m x 3m)

Kitchen 7' 3" x 6' 11" (2.2m x 2.1m)

Bedroom One 10' 10" x 9' 2" (3.3m x 2.8m)

Bedroom Two 6' 3" x 9' 6" (1.9m x 2.9m)

**Bathroom** 