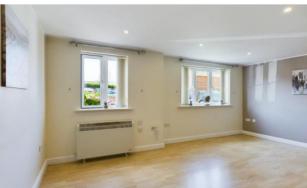

#### **Entrance Hallway**

Lounge/Diner 16' 9" x 9' 10" (5.1m x 3m)

Kitchen 7' 3" x 6' 11" (2.2m x 2.1m)

Bedroom One 10' 10" x 9' 2" (3.3m x 2.8m)

Bedroom Two 6' 3" x 9' 6" (1.9m x 2.9m)

**Bathroom** 