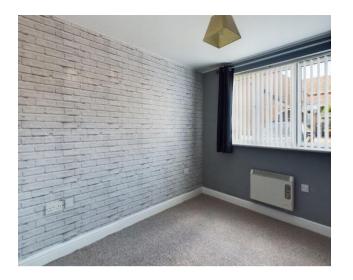

#### **Entrance Hallway**

Lounge/Diner 16' 9" x 9' 10" (5.1m x 3m)

Kitchen 7' 3" x 6' 11" (2.2m x 2.1m)

Bedroom One 10' 10" x 9' 2" (3.3m x 2.8m)

Bedroom Two 6' 3" x 9' 6" (1.9m x 2.9m)

**Bathroom** 