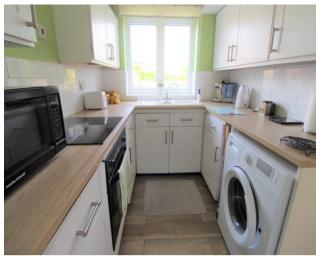

The ground floor comprises: entrance hall, spacious lounge / dining room, kitchen with access to garage. The first floor benefits from three bedrooms and a refitted shower room.

Externally the property is set behind a block paved and shaled foregarden providing off road parking.

## **Property Specification**

LINK DETACHED HOME
THREE BEDROOMS
SPACIOUS LOUNGE
DINING AREA WITH FRENCH DOORS TO REAR GARDEN
KITCHEN