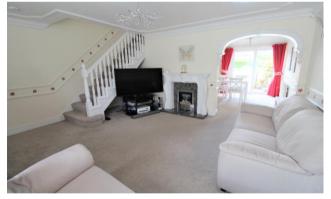

The ground floor comprises: entrance hall, spacious lounge / dining room, kitchen with access to garage. The first floor benefits from three bedrooms and a refitted shower room.

Externally the property is set behind a block paved and shaled foregarden providing off road parking.

#### **Entrance Porch**

Lounge 14' 7" x 13' 7" (4.44m x 4.14m)

Dining Room 7' 3" x 10' 2" (2.21m x 3.10m)

Kitchen 6' 11" x 10' 3" (2.11m x 3.12m)

Bedroom One 8' 5" x 12' 3" (2.57m x 3.73m)

Bedroom Two 10' 1" x 8' 5" (3.07m x 2.57m)