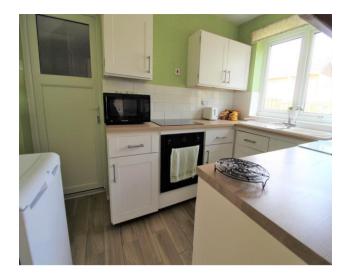

The ground floor comprises: entrance hall, spacious lounge / dining room, kitchen with access to garage. The first floor benefits from three bedrooms and a refitted shower room.

Externally the property is set behind a block paved and shaled foregarden providing off road parking.

## **Property Specification**

LINK DETACHED HOME
THREE BEDROOMS
SPACIOUS LOUNGE
DINING AREA WITH FRENCH DOORS TO REAR GARDEN
KITCHEN