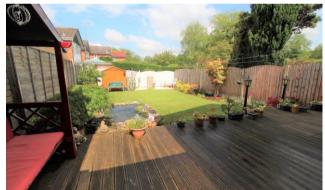

The ground floor comprises: entrance hall, spacious lounge / dining room, kitchen with access to garage. The first floor benefits from three bedrooms and a refitted shower room.

Externally the property is set behind a block paved and shaled foregarden providing off road parking.