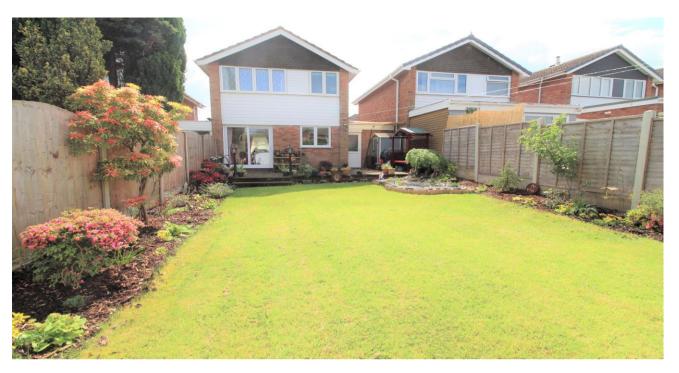

The ground floor comprises: entrance hall, spacious lounge / dining room, kitchen with access to garage. The first floor benefits from three bedrooms and a refitted shower room.

Externally the property is set behind a block paved and shaled foregarden providing off road parking.