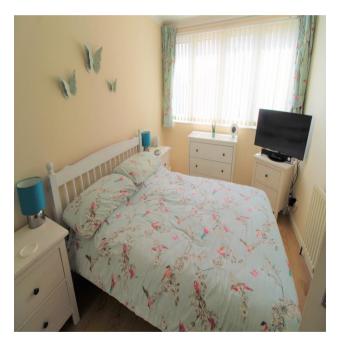

#### **Entrance Porch**

Lounge 14' 7" x 13' 7" (4.44m x 4.14m)

Dining Room 7' 3" x 10' 2" (2.21m x 3.10m)

Kitchen 6' 11" x 10' 3" (2.11m x 3.12m)

Bedroom One 8' 5" x 12' 3" (2.57m x 3.73m)

Bedroom Two 10' 1" x 8' 5" (3.07m x 2.57m)

Bedroom Three 6' 0" x 6' 10" (1.83m x 2.08m)

**Shower Room** 

Garage