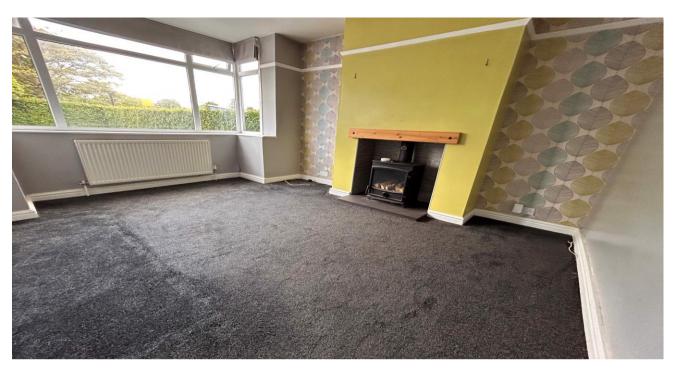

#### **Entrance Hallway**

Lounge 12' 4" x 10' 5" (3.77m x 3.17m)

Dining Room 13' 10" x 11' 4" (4.21m x 3.45m)

Kitchen 11' 7" x 7' 4" (3.52m x 2.24m)

Bedroom One 13' 0" x 10' 4" (3.96m x 3.16m)

Bedroom Two 11' 1" x 10' 7" (3.38m x 3.22m)