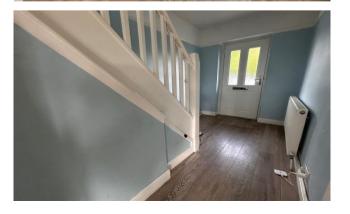

#### **Entrance Hallway**

Lounge 12' 4" x 10' 5" (3.77m x 3.17m)

Dining Room 13' 10" x 11' 4" (4.21m x 3.45m)

Kitchen 11' 7" x 7' 4" (3.52m x 2.24m)

Bedroom One 13' 0" x 10' 4" (3.96m x 3.16m)

Bedroom Two 11' 1" x 10' 7" (3.38m x 3.22m)