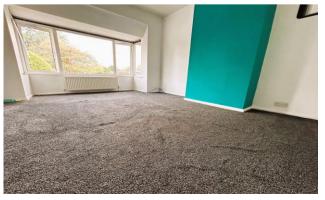

#### **Entrance Hallway**

Lounge 12' 4" x 10' 5" (3.77m x 3.17m)

Dining Room 13' 10" x 11' 4" (4.21m x 3.45m)

Kitchen 11' 7" x 7' 4" (3.52m x 2.24m)

Bedroom One 13' 0" x 10' 4" (3.96m x 3.16m)

Bedroom Two 11' 1" x 10' 7" (3.38m x 3.22m)