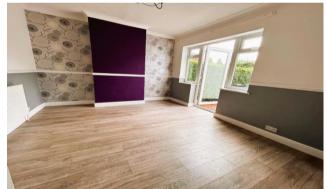

#### **Entrance Hallway**

Lounge 12' 4" x 10' 5" (3.77m x 3.17m)

Dining Room 13' 10" x 11' 4" (4.21m x 3.45m)

Kitchen 11' 7" x 7' 4" (3.52m x 2.24m)

Bedroom One 13' 0" x 10' 4" (3.96m x 3.16m)

Bedroom Two 11' 1" x 10' 7" (3.38m x 3.22m)