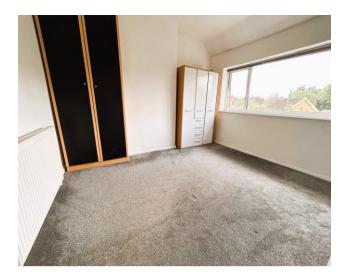

#### **Entrance Hallway**

Lounge 12' 4" x 10' 5" (3.77m x 3.17m)

Dining Room 13' 10" x 11' 4" (4.21m x 3.45m)

Kitchen 11' 7" x 7' 4" (3.52m x 2.24m)

Bedroom One 13' 0" x 10' 4" (3.96m x 3.16m)

Bedroom Two 11' 1" x 10' 7" (3.38m x 3.22m)

Bedroom Three 7' 7" x 6' 2" (2.3m x 1.88m)

**Bathroom** 