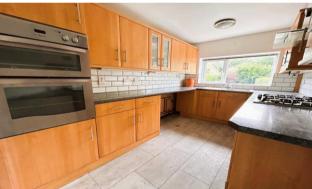

#### **Entrance Hallway**

Lounge 12' 4" x 10' 5" (3.77m x 3.17m)

Dining Room 13' 10" x 11' 4" (4.21m x 3.45m)

Kitchen 11' 7" x 7' 4" (3.52m x 2.24m)

Bedroom One 13' 0" x 10' 4" (3.96m x 3.16m)

Bedroom Two 11' 1" x 10' 7" (3.38m x 3.22m)