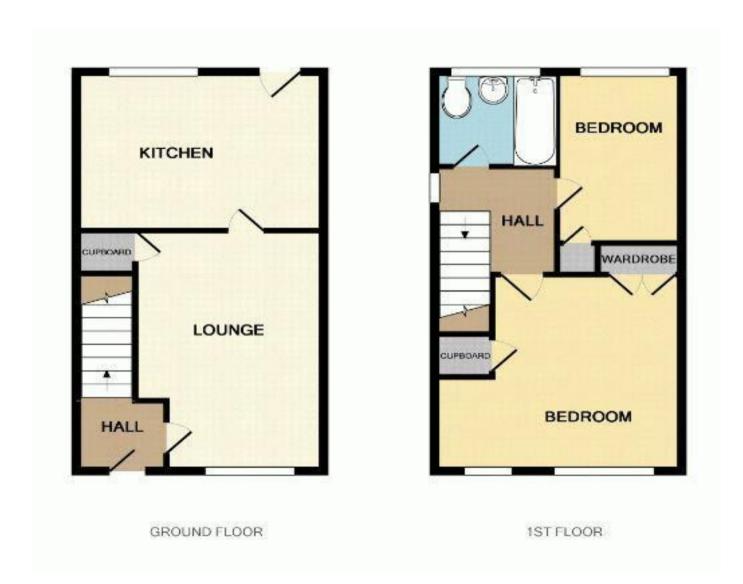

#### **Entrance Hall**

Lounge 14' 6" x 9' 7" (4.42m x 2.91m)

Kitchen/Diner 9' 2" x 11' 1" (2.79m x 3.38m)

Bedroom One 11' 5" x 12' 8" max(3.48m x 3.86m max)

Bedroom Two 6' 2" x 9' 9" (1.88m x 2.98m)

Bathroom

# Floor Plan

This floor plan is not drawn to scale and is for illustration purposes only