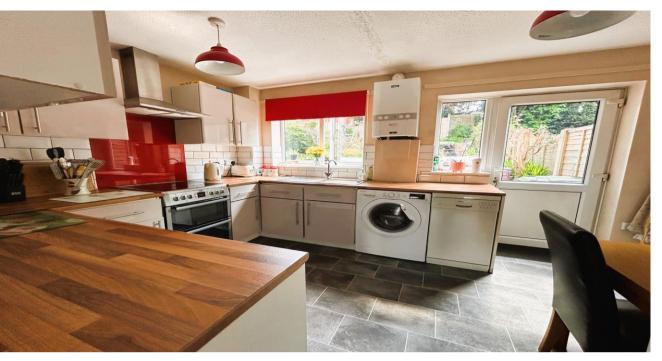

The property briefly comprises: entrance hall with wood effect flooring, lounge with window to front elevation, dining kitchen with a range of modern units working surfaces and tile effect floor, two bedrooms one double with built-in storage and bathroom with a white suite.