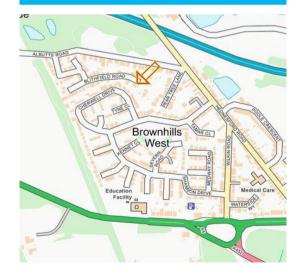

t of a contract.

Came on the market: 10th May 2024

## **Property Specification**

STUNNING TWO BEDROOM HOME
50% SHARED OWNERSHIP
LOUNGE
DINING KITCHEN
MODERN BATHROOM WITH WHITE SUITE

#### **Entrance Hall**

Lounge 14' 6" x 9' 7" (4.42m x 2.91m)

Kitchen/Diner 9' 2" x 11' 1" (2.79m x 3.38m)

Bedroom One 11' 5" x 12' 8" max(3.48m x 3.86m max)

Bedroom Two 6' 2" x 9' 9" (1.88m x 2.98m)

Bathroom

#### Viewer's Note:

Services connected: Mains gas, electricity, water & drainage Council tax band: B

Tenure: Leasehold 68years remaining

Rent: £243.21 per month 50% shared ownership Service Charge: £50.63 per month to include buildings

insurance.

# Floor Plan

This floor plan is not drawn to scale and is for illustration purposes only



### Energy Efficiency Rating



### **Map Location**