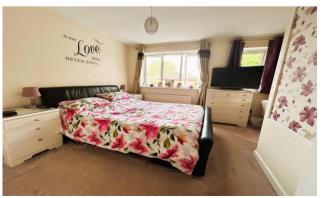

The property briefly comprises: entrance hall with wood effect flooring, lounge with window to front elevation, dining kitchen with a range of modern units working surfaces and tile effect floor, two bedrooms one double with built-in storage and bathroom with a white suite.

#### **Entrance Hall**

Lounge 14' 6" x 9' 7" (4.42m x 2.91m)

Kitchen/Diner 9' 2" x 11' 1" (2.79m x 3.38m)

Bedroom One 11' 5" x 12' 8" max(3.48m x 3.86m max)

Bedroom Two 6' 2" x 9' 9" (1.88m x 2.98m)

Bathroom