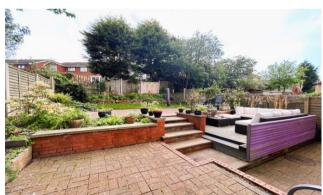

The property is set behind a shaled foregarden with an adjacent driveway providing off road parking for several cars.

The rear garden is a wider than average plot comprises a paved patio with lawn area beyond, flower borders and a decked entertainment area . (note there is shared access across the front of the drive by neighbouring properties.