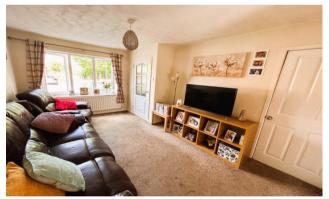

The property briefly comprises: entrance hall with wood effect flooring, lounge with window to front elevation, dining kitchen with a range of modern units working surfaces and tile effect floor, two bedrooms one double with built-in storage and bathroom with a white suite.

#### **Entrance Hall**

Lounge 14' 6" x 9' 7" (4.42m x 2.91m)

Kitchen/Diner 9' 2" x 11' 1" (2.79m x 3.38m)

Bedroom One 11' 5" x 12' 8" max(3.48m x 3.86m max)

Bedroom Two 6' 2" x 9' 9" (1.88m x 2.98m)

Bathroom