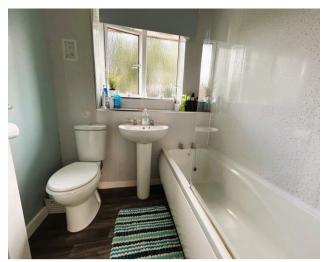

The property briefly comprises: entrance hall with wood effect flooring, lounge with window to front elevation, dining kitchen with a range of modern units working surfaces and tile effect floor, two bedrooms one double with built-in storage and bathroom with a white suite.

#### **Entrance Hall**

Lounge 14' 6" x 9' 7" (4.42m x 2.91m)

Kitchen/Diner 9' 2" x 11' 1" (2.79m x 3.38m)

Bedroom One 11' 5" x 12' 8" max(3.48m x 3.86m max)

Bedroom Two 6' 2" x 9' 9" (1.88m x 2.98m)

Bathroom