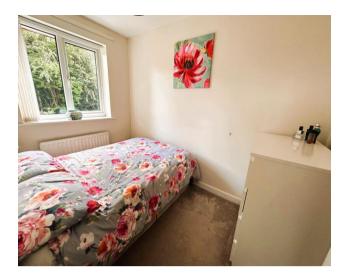

The property briefly comprises: entrance hall with wood effect flooring, lounge with window to front elevation, dining kitchen with a range of modern units working surfaces and tile effect floor, two bedrooms one double with built-in storage and bathroom with a white suite.

#### **Entrance Hall**

Lounge 14' 6" x 9' 7" (4.42m x 2.91m)

Kitchen/Diner 9' 2" x 11' 1" (2.79m x 3.38m)

Bedroom One 11' 5" x 12' 8" max(3.48m x 3.86m max)

Bedroom Two 6' 2" x 9' 9" (1.88m x 2.98m)

Bathroom