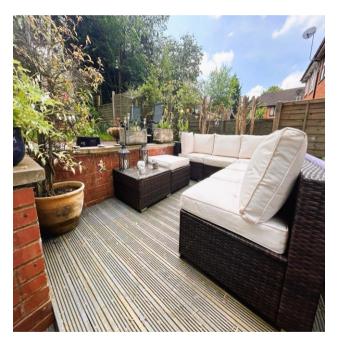

The property is set behind a shaled foregarden with an adjacent driveway providing off road parking for several cars.

The rear garden is a wider than average plot comprises a paved patio with lawn area beyond, flower borders and a decked entertainment area . (note there is shared access across the front of the drive by neighbouring properties.