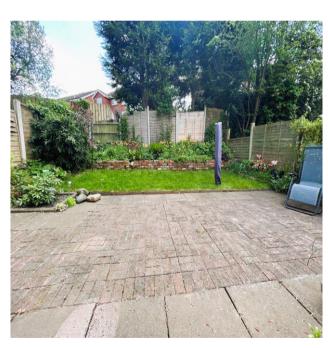

The property is set behind a shaled foregarden with an adjacent driveway providing off road parking for several cars.

The rear garden is a wider than average plot comprises a paved patio with lawn area beyond, flower borders and a decked entertainment area . (note there is shared access across the front of the drive by neighbouring properties.