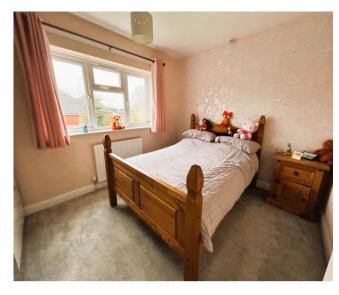

Bedroom Two 9' 0" x 11' 8" (2.75m x 3.55m)

Bedroom Three 8' 10" x 7' 11" (2.68m x 2.42m)

**Shower Room** 