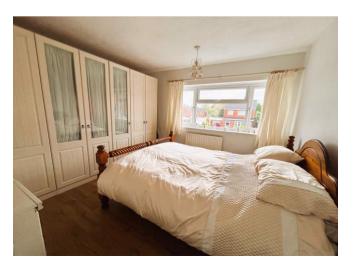

Dining Room 8' 5" x 11' 5" (2.57m x 3.48m)

Study 8' 9" x 8' 10" (2.67m x 2.70m)

Kitchen/Breakfast Room 13' 6'' x 8' 8'' (4.12m x 2.63m)

**Guest WC** 

Utility room

Garage/Store 10' 10" x 8' 10" (3.30m x 2.69m) Bedroom One 11' 7" x 11' 0" (3.53m x 3.36m)