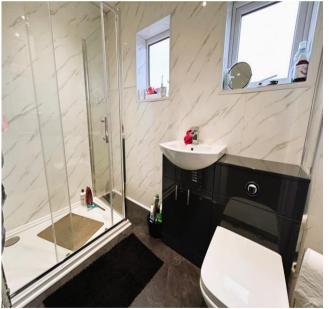

Bedroom Two 9' 0" x 11' 8" (2.75m x 3.55m)

Bedroom Three 8' 10" x 7' 11" (2.68m x 2.42m)

**Shower Room** 