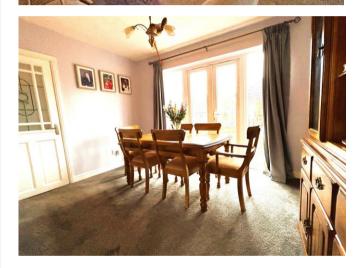

Dining Room 8' 5" x 11' 5" (2.57m x 3.48m)

Study 8' 9" x 8' 10" (2.67m x 2.70m)

Kitchen/Breakfast Room 13' 6'' x 8' 8'' (4.12m x 2.63m)

**Guest WC** 

Utility room

Garage/Store 10' 10" x 8' 10" (3.30m x 2.69m) Bedroom One 11' 7" x 11' 0" (3.53m x 3.36m)