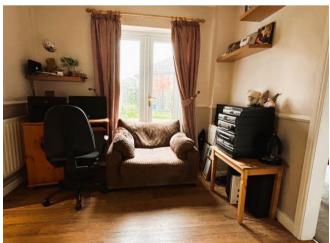

Dining Room 8' 5" x 11' 5" (2.57m x 3.48m)

Study 8' 9" x 8' 10" (2.67m x 2.70m)

Kitchen/Breakfast Room 13' 6'' x 8' 8'' (4.12m x 2.63m)

**Guest WC** 

Utility room

Garage/Store 10' 10" x 8' 10" (3.30m x 2.69m) Bedroom One 11' 7" x 11' 0" (3.53m x 3.36m)