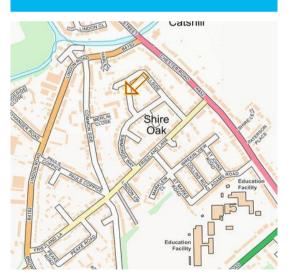

XTENDED DINING KITCHEN WITH INTEGRATED APPLIANCES UTILITY & CLOAK ROOM

**Entrance Hallway** 

Lounge 13' 11" x 14' 4" (4.25m x 4.38m)

Dining Room 8' 5" x 11' 5" (2.57m x 3.48m)

Study 8' 9" x 8' 10" (2.67m x 2.70m)

Kitchen/Breakfast Room 13' 6'' x 8' 8'' (4.12m x 2.63m)

**Guest WC** 

Utility room

Garage/Store 10' 10" x 8' 10" (3.30m x 2.69m) Bedroom One 11' 7" x 11' 0" (3.53m x 3.36m)

Bedroom Two 9' 0" x 11' 8" (2.75m x 3.55m)

Bedroom Three 8' 10" x 7' 11" (2.68m x 2.42m)

**Shower Room** 

#### Viewer's Note:

Services connected: Mains gas, electricity, water & drainage Council tax band: D Tenure: Freehold

# Floor Plan

This floor plan is not drawn to scale and is for illustration purposes only

### Energy Efficiency Rating



# New Instruction Awaiting E.P.C.

### Map Location



www.paulcarrestateagents.co.uk