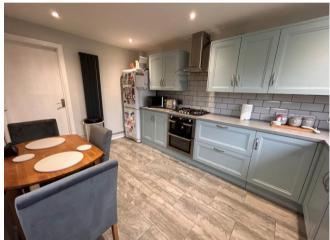

## **Property Specification**

EXTENDED DETACHED FAMILY HOME SOUGHT AFTER LOCATION THREE RECEPTION ROOMS EXTENDED DINING KITCHEN WITH INTEGRATED APPLIANCES UTILITY & CLOAK ROOM

**Entrance Hallway** 

Lounge 13' 11" x 14' 4" (4.25m x 4.38m)

Dining Room 8' 5" x 11' 5" (2.57m x 3.48m)

Study 8' 9" x 8' 10" (2.67m x 2.70m)

Kitchen/Breakfast Room 13' 6'' x 8' 8'' (4.12m x 2.63m)

**Guest WC** 

Utility room

Garage/Store 10' 10" x 8' 10" (3.30m x 2.69m) Bedroom One 11' 7" x 11' 0" (3.53m x 3.36m)