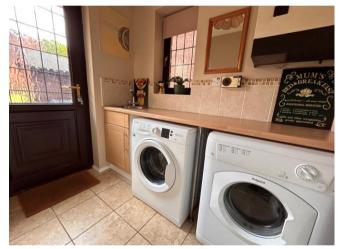

## **Property Specification**

FOUR BEDROOM DETACHED HOME DESIREABLE CUL-DE-SAC LOCATION BREAKFAST KITCHEN UTILITY & W.C. TWO RECEPTION ROOMS

Entrance Porch Entrance Hall Lounge 15' 9" x 13' 1" (4.8m x 4m) Dining Room 11' 6" x 8' 9" (3.5m x 2.67m) Conservatory 9' 6" x 8' 10" (2.9m x 2.68m) Kitchen 11' 0" x 10' 10" (3.35m x 3.3m) Utility room 6' 9" x 4' 9" (2.05m x 1.45m) Guest WC