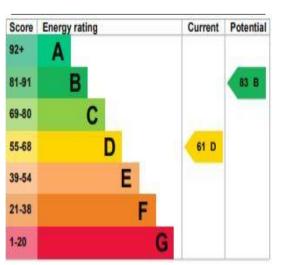

BLE CUL-DE-SAC LOCATION BREAKFAST KITCHEN UTILITY & W.C. TWO RECEPTION ROOMS

Entrance Porch Entrance Hall Lounge 15' 9" x 13' 1" (4.8m x 4m) Dining Room 11' 6" x 8' 9" (3.5m x 2.67m) Conservatory 9' 6" x 8' 10" (2.9m x 2.68m) Kitchen 11' 0" x 10' 10" (3.35m x 3.3m) Utility room 6' 9" x 4' 9" (2.05m x 1.45m) Guest WC

Garage 17' 3" x 8' 0" (5.25m x 2.45m)

Bedroom One 15' 6" x 11' 4" (4.72m x 3.45m)

**En-suite** 

Bedroom Two 15' 3" x 8' 0" (4.65m x 2.45m)

Bedroom Three 9' 0" x 7' 7" (2.75m x 2.3m) Bedroom Four 8' 6" x 8' 0" (2.6m x 2.45m) Family Bathroom

#### Viewer's Note:

Services connected: Mains gas, electricity & drainage Council tax band: D Tenure: Freehold

# Floor Plan

This floor plan is not drawn to scale and is for illustration purposes only

## Energy Efficiency Rating





### Map Location



www.paulcarrestateagents.co.uk