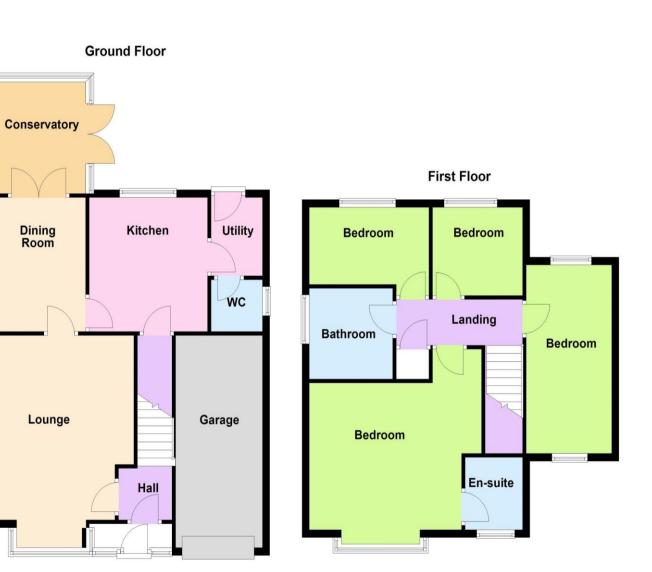

# Floor Plan

This floor plan is not drawn to scale and is for illustration purposes only

## **Property Specification**

FOUR BEDROOM DETACHED HOME DESIREABLE CUL-DE-SAC LOCATION BREAKFAST KITCHEN UTILITY & W.C. TWO RECEPTION ROOMS

Entrance Porch Entrance Hall Lounge 15' 9" x 13' 1" (4.8m x 4m) Dining Room 11' 6" x 8' 9" (3.5m x 2.67m) Conservatory 9' 6" x 8' 10" (2.9m x 2.68m) Kitchen 11' 0" x 10' 10" (3.35m x 3.3m) Utility room 6' 9" x 4' 9" (2.05m x 1.45m) Guest WC

Garage 17' 3" x 8' 0" (5.25m x 2.45m)

Bedroom One 15' 6" x 11' 4" (4.72m x 3.45m)

**En-suite** 

Bedroom Two 15' 3" x 8' 0" (4.65m x 2.45m)

Bedroom Three 9' 0" x 7' 7" (2.75m x 2.3m) Bedroom Four 8' 6" x 8' 0" (2.6m x 2.45m) Family Bathroom