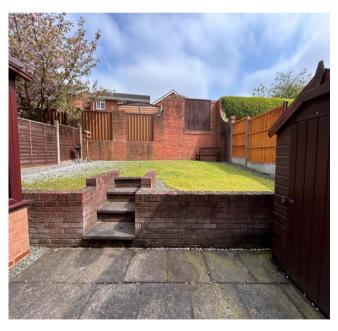

Externally is a generous front garden with adjacent driveway providing off road parking and giving access to the garage.

The rear garden is laid mainly to lawn with patio area.