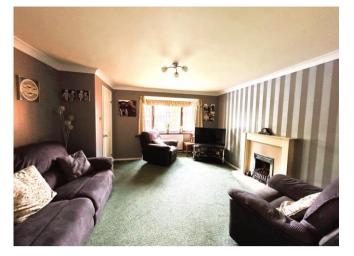

The property has a storm porch, hallway, cloak room, two good sized reception rooms, breakfast kitchen and utility. On the first floor are four generous bedrooms and two bathrooms - one being en-suite.

## **Property Specification**

FOUR BEDROOM DETACHED HOME DESIREABLE CUL-DE-SAC LOCATION BREAKFAST KITCHEN UTILITY & W.C. TWO RECEPTION ROOMS

Entrance Porch Entrance Hall Lounge 15' 9" x 13' 1" (4.8m x 4m) Dining Room 11' 6" x 8' 9" (3.5m x 2.67m) Conservatory 9' 6" x 8' 10" (2.9m x 2.68m) Kitchen 11' 0" x 10' 10" (3.35m x 3.3m) Utility room 6' 9" x 4' 9" (2.05m x 1.45m) Guest WC