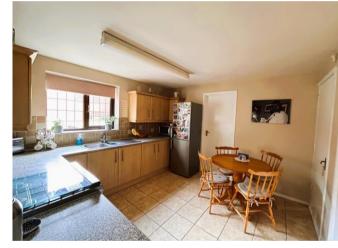

The property has a storm porch, hallway, cloak room, two good sized reception rooms, breakfast kitchen and utility. On the first floor are four generous bedrooms and two bathrooms - one being en-suite.

## **Property Specification**

FOUR BEDROOM DETACHED HOME DESIREABLE CUL-DE-SAC LOCATION BREAKFAST KITCHEN UTILITY & W.C. TWO RECEPTION ROOMS

Entrance Porch Entrance Hall Lounge 15' 9" x 13' 1" (4.8m x 4m) Dining Room 11' 6" x 8' 9" (3.5m x 2.67m) Conservatory 9' 6" x 8' 10" (2.9m x 2.68m) Kitchen 11' 0" x 10' 10" (3.35m x 3.3m) Utility room 6' 9" x 4' 9" (2.05m x 1.45m) Guest WC