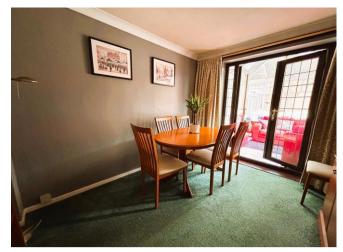

## **Property Specification**

FOUR BEDROOM DETACHED HOME DESIREABLE CUL-DE-SAC LOCATION BREAKFAST KITCHEN UTILITY & W.C. TWO RECEPTION ROOMS

Entrance Porch Entrance Hall Lounge 15' 9" x 13' 1" (4.8m x 4m) Dining Room 11' 6" x 8' 9" (3.5m x 2.67m) Conservatory 9' 6" x 8' 10" (2.9m x 2.68m) Kitchen 11' 0" x 10' 10" (3.35m x 3.3m) Utility room 6' 9" x 4' 9" (2.05m x 1.45m) Guest WC