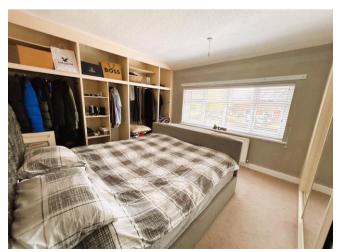

Utility room 10' 4" x 7' 4" (3.15m x 2.23m)

Bedroom One 12' 0" x 10' 11" excludes wardrobes(3.67m x 3.33m)

Bedroom Two 13' 0" x 11' 0" (3.95m x 3.35m)

Bedroom Three 10' 8" x 6' 6" (3.24m x 1.97m)

Family Bathroom 7' 6" x 6' 11" (2.29m x 2.12m)