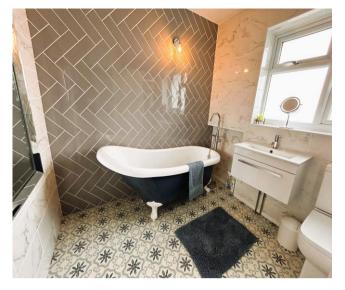

The property has undergone recent renovation to provide a well-proportioned family home finished to a high standard whilst affording a mature and desirable plot. Standout features include a welcoming entrance porch & hallway with parquay flooring, two spacious reception rooms and sharing a log burner in both rooms, newly built fabulous breakfast kitchen - a recent addition with integrated appliances, quartz work tops, tiled flooring, trifold doors, and lantern roof, study, first floor re-styled bathroom with separate shower cubicle and ground floor WC.

Utility room 10' 4" x 7' 4" (3.15m x 2.23m)

Bedroom One 12' 0" x 10' 11" excludes wardrobes(3.67m x 3.33m)

Bedroom Two 13' 0" x 11' 0" (3.95m x 3.35m)

Bedroom Three 10' 8" x 6' 6" (3.24m x 1.97m)

Family Bathroom 7' 6" x 6' 11" (2.29m x 2.12m)