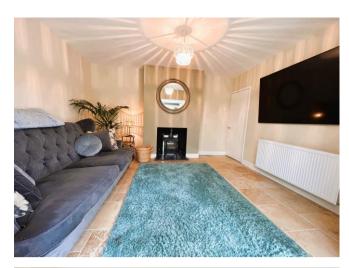

**Entrance Hallway** 

**Guest WC** 

Lounge 13' 11" x 10' 11" excludes bay (4.24m x 3.32m)

Dining Room 13' 0" x 11' 0" (3.96m x 3.36m)

Kitchen/Breakfast Room 15' 11" x 15' 1" (4.85m x 4.61m)

Study 5' 6" x 11' 9" (1.67m x 3.58m)