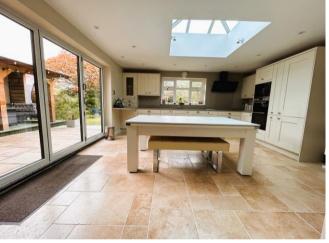

The property has undergone recent renovation to provide a well-proportioned family home finished to a high standard whilst affording a mature and desirable plot. Standout features include a welcoming entrance porch & hallway with parquay flooring, two spacious reception rooms and sharing a log burner in both rooms, newly built fabulous breakfast kitchen - a recent addition with integrated appliances, quartz work tops, tiled flooring, trifold doors, and lantern roof, study, first floor re-styled bathroom with separate shower cubicle and ground floor WC.

**Entrance Hallway** 

**Guest WC** 

Lounge 13' 11" x 10' 11" excludes bay (4.24m x 3.32m)

Dining Room 13' 0" x 11' 0" (3.96m x 3.36m)

Kitchen/Breakfast Room 15' 11" x 15' 1" (4.85m x 4.61m)

Study 5' 6" x 11' 9" (1.67m x 3.58m)