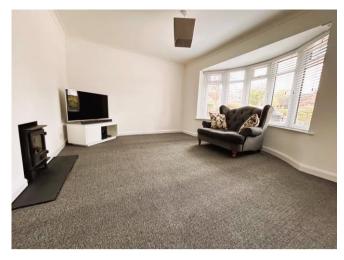

The property has undergone recent renovation to provide a well-proportioned family home finished to a high standard whilst affording a mature and desirable plot. Standout features include a welcoming entrance porch & hallway with parquay flooring, two spacious reception rooms and sharing a log burner in both rooms, newly built fabulous breakfast kitchen - a recent addition with integrated appliances, quartz work tops, tiled flooring, trifold doors, and lantern roof, study, first floor re-styled bathroom with separate shower cubicle and ground floor WC.

**Entrance Hallway** 

**Guest WC** 

Lounge 13' 11" x 10' 11" excludes bay (4.24m x 3.32m)

Dining Room 13' 0" x 11' 0" (3.96m x 3.36m)

Kitchen/Breakfast Room 15' 11" x 15' 1" (4.85m x 4.61m)

Study 5' 6" x 11' 9" (1.67m x 3.58m)