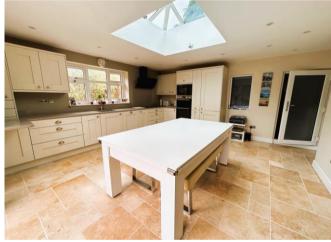

The property has undergone recent renovation to provide a well-proportioned family home finished to a high standard whilst affording a mature and desirable plot. Standout features include a welcoming entrance porch & hallway with parquay flooring, two spacious reception rooms and sharing a log burner in both rooms, newly built fabulous breakfast kitchen - a recent addition with integrated appliances, quartz work tops, tiled flooring, trifold doors, and lantern roof, study, first floor re-styled bathroom with separate shower cubicle and ground floor WC.

**Entrance Hallway** 

**Guest WC** 

Lounge 13' 11" x 10' 11" excludes bay (4.24m x 3.32m)

Dining Room 13' 0" x 11' 0" (3.96m x 3.36m)

Kitchen/Breakfast Room 15' 11" x 15' 1" (4.85m x 4.61m)

Study 5' 6" x 11' 9" (1.67m x 3.58m)