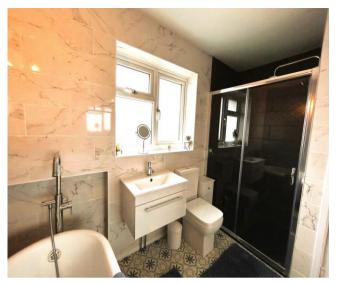

The property has undergone recent renovation to provide a well-proportioned family home finished to a high standard whilst affording a mature and desirable plot. Standout features include a welcoming entrance porch & hallway with parquay flooring, two spacious reception rooms and sharing a log burner in both rooms, newly built fabulous breakfast kitchen - a recent addition with integrated appliances, quartz work tops, tiled flooring, trifold doors, and lantern roof, study, first floor re-styled bathroom with separate shower cubicle and ground floor WC.

Utility room 10' 4" x 7' 4" (3.15m x 2.23m)

Bedroom One 12' 0" x 10' 11" excludes wardrobes(3.67m x 3.33m)

Bedroom Two 13' 0" x 11' 0" (3.95m x 3.35m)

Bedroom Three 10' 8" x 6' 6" (3.24m x 1.97m)

Family Bathroom 7' 6" x 6' 11" (2.29m x 2.12m)