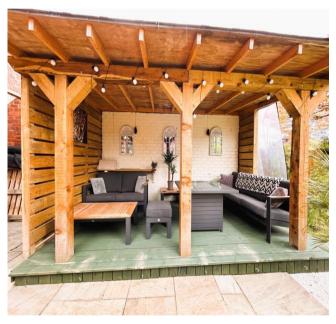

Externally the property occupies a generous plot with a good-sized frontage providing off road parking. The rear garden is mature and well stocked with a covered entertainment area.

Viewing is highly recommended.