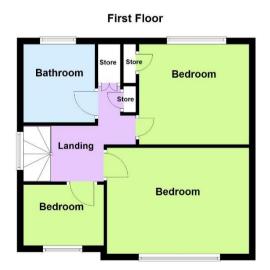

# Floor Plan

This floor plan is not drawn to scale and is for illustration purposes only

Utility room 10' 4" x 7' 4" (3.15m x 2.23m)

Bedroom One 12' 0" x 10' 11" excludes wardrobes(3.67m x 3.33m)

Bedroom Two 13' 0" x 11' 0" (3.95m x 3.35m)

Bedroom Three 10' 8" x 6' 6" (3.24m x 1.97m)

Family Bathroom 7' 6" x 6' 11" (2.29m x 2.12m)

**Entrance Hallway** 

**Guest WC** 

Lounge 13' 11" x 10' 11" excludes bay (4.24m x 3.32m)

Dining Room 13' 0" x 11' 0" (3.96m x 3.36m)

Kitchen/Breakfast Room 15' 11" x 15' 1" (4.85m x 4.61m)

Study 5' 6" x 11' 9" (1.67m x 3.58m)