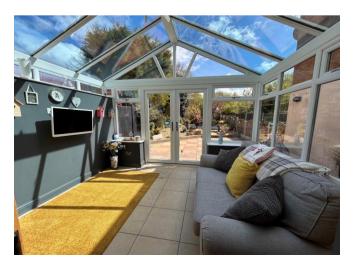

The property comprises storm porch, entrance hall, open plan lounge / dining room, kitchen with integrated appliances, utility/w.c., conservatory, three double bedrooms - master bedroom with en-suite w.c. and luxury bathroom with shower enclosure.

#### **Entrance Porch**

Lounge Area 16' 0" x 11' 5" (4.88m x 3.48m)

Dining Area 11' 5" x 13' 10" (3.49m x 4.21m)

Kitchen 15' 5" min x 7' 9" min (4.7m min x 2.35m min)

Conservatory 8' 8" x 10' 9" (2.65m x 3.28m)