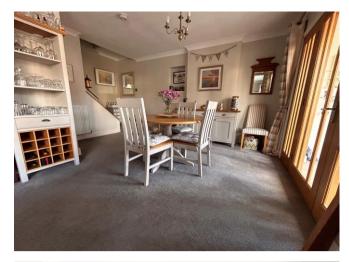

The property comprises storm porch, entrance hall, open plan lounge / dining room, kitchen with integrated appliances, utility/w.c., conservatory, three double bedrooms - master bedroom with en-suite w.c. and luxury bathroom with shower enclosure.

#### **Entrance Porch**

Lounge Area 16' 0" x 11' 5" (4.88m x 3.48m)

Dining Area 11' 5" x 13' 10" (3.49m x 4.21m)

Kitchen 15' 5" min x 7' 9" min (4.7m min x 2.35m min)

Conservatory 8' 8" x 10' 9" (2.65m x 3.28m)