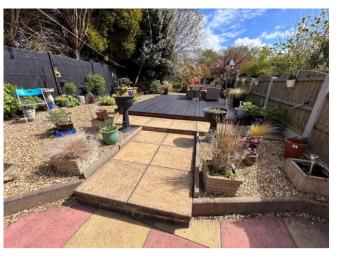

Externally is a large driveway to the front providing off road parking for several cars.

To the rear of the property is a wonderful large mature garden with a decked patio area and summerhouse enjoying a private aspect.