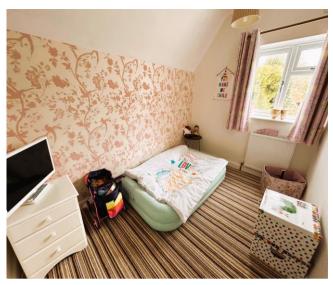

Bedroom One 11' 5" x 13' 9" (3.48m x 4.20m)

Bedroom Two 10' 8" x 10' 6" (3.24m x 3.19m)

Bedroom Three 7' 5" x 10' 1" (2.27m x 3.07m)

Bathroom 15' 2" x 6' 2" (4.62m x 1.88m)