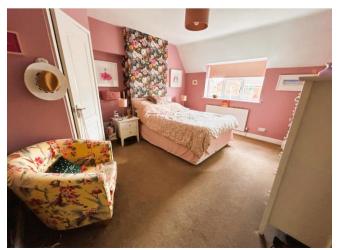

The property comprises storm porch, entrance hall, open plan lounge / dining room, kitchen with integrated appliances, utility/w.c., conservatory, three double bedrooms - master bedroom with en-suite w.c. and luxury bathroom with shower enclosure.

Bedroom One 11' 5" x 13' 9" (3.48m x 4.20m)

Bedroom Two 10' 8" x 10' 6" (3.24m x 3.19m)

Bedroom Three 7' 5" x 10' 1" (2.27m x 3.07m)

Bathroom 15' 2" x 6' 2" (4.62m x 1.88m)