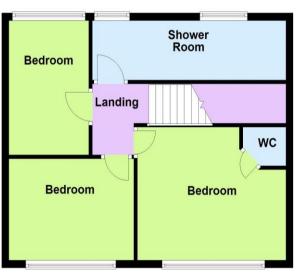

# Floor Plan

This floor plan is not drawn to scale and is for illustration purposes only

Bedroom One 11' 5" x 13' 9" (3.48m x 4.20m)

Bedroom Two 10' 8" x 10' 6" (3.24m x 3.19m)

Bedroom Three 7' 5" x 10' 1" (2.27m x 3.07m)

Bathroom 15' 2" x 6' 2" (4.62m x 1.88m)