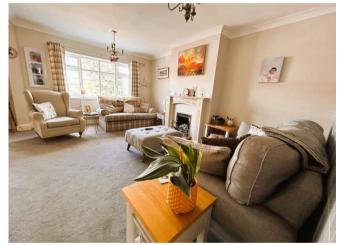

The property comprises storm porch, entrance hall, open plan lounge / dining room, kitchen with integrated appliances, utility/w.c., conservatory, three double bedrooms - master bedroom with en-suite w.c. and luxury bathroom with shower enclosure.

#### **Entrance Porch**

Lounge Area 16' 0" x 11' 5" (4.88m x 3.48m)

Dining Area 11' 5" x 13' 10" (3.49m x 4.21m)

Kitchen 15' 5" min x 7' 9" min (4.7m min x 2.35m min)

Conservatory 8' 8" x 10' 9" (2.65m x 3.28m)