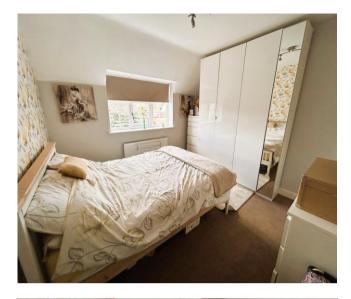

The property comprises storm porch, entrance hall, open plan lounge / dining room, kitchen with integrated appliances, utility/w.c., conservatory, three double bedrooms - master bedroom with en-suite w.c. and luxury bathroom with shower enclosure.

Bedroom One 11' 5" x 13' 9" (3.48m x 4.20m)

Bedroom Two 10' 8" x 10' 6" (3.24m x 3.19m)

Bedroom Three 7' 5" x 10' 1" (2.27m x 3.07m)

Bathroom 15' 2" x 6' 2" (4.62m x 1.88m)