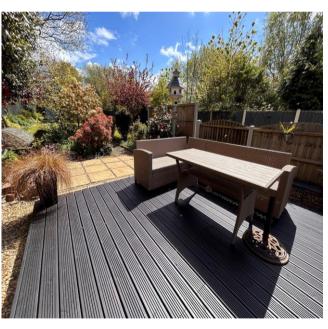

Externally is a large driveway to the front providing off road parking for several cars.

To the rear of the property is a wonderful large mature garden with a decked patio area and summerhouse enjoying a private aspect.