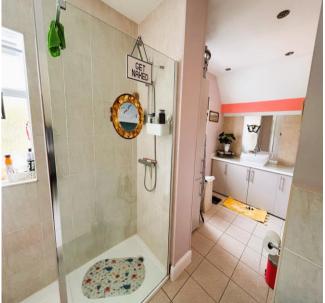

Bedroom One 11' 5" x 13' 9" (3.48m x 4.20m)

Bedroom Two 10' 8" x 10' 6" (3.24m x 3.19m)

Bedroom Three 7' 5" x 10' 1" (2.27m x 3.07m)

Bathroom 15' 2" x 6' 2" (4.62m x 1.88m)