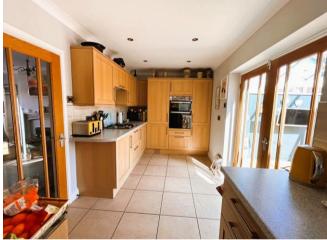

The property comprises storm porch, entrance hall, open plan lounge / dining room, kitchen with integrated appliances, utility/w.c., conservatory, three double bedrooms - master bedroom with en-suite w.c. and luxury bathroom with shower enclosure.

#### **Entrance Porch**

Lounge Area 16' 0" x 11' 5" (4.88m x 3.48m)

Dining Area 11' 5" x 13' 10" (3.49m x 4.21m)

Kitchen 15' 5" min x 7' 9" min (4.7m min x 2.35m min)

Conservatory 8' 8" x 10' 9" (2.65m x 3.28m)