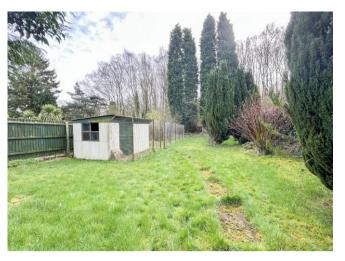

In brief, the property comprises a porch, entrance hall, lounge, kitchen/dining room, two double bedrooms with fitted wardrobes and a shower room.

To the rear of the property is a private and large garden, with patio area, mature trees, shrubs and hedges and backing on to natural woodland.