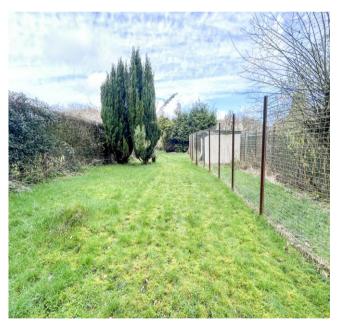

In brief, the property comprises a porch, entrance hall, lounge, kitchen/dining room, two double bedrooms with fitted wardrobes and a shower room.

To the rear of the property is a private and large garden, with patio area, mature trees, shrubs and hedges and backing on to natural woodland.