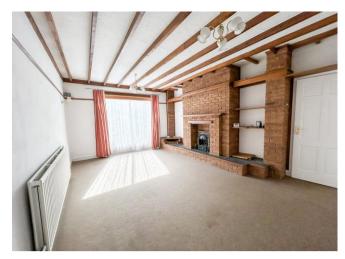

In brief, the property comprises a porch, entrance hall, lounge, kitchen/dining room, two double bedrooms with fitted wardrobes and a shower room.

To the rear of the property is a private and large garden, with patio area, mature trees, shrubs and hedges and backing on to natural woodland.

**Entrance Hall** 

Lounge 21' 4" (into bay) x 13' 0" (6.50m x 3.96m)

Kitchen/Dining Room 15' 5" (max) x 14' 10" (max) (4.70m x 4.52m)

Bedroom One 10' 11" x 13' 0" (3.32m x 3.96m)

Bedroom Two 11' 0" x 9' 6" (max) (3.35m x 2.89m)