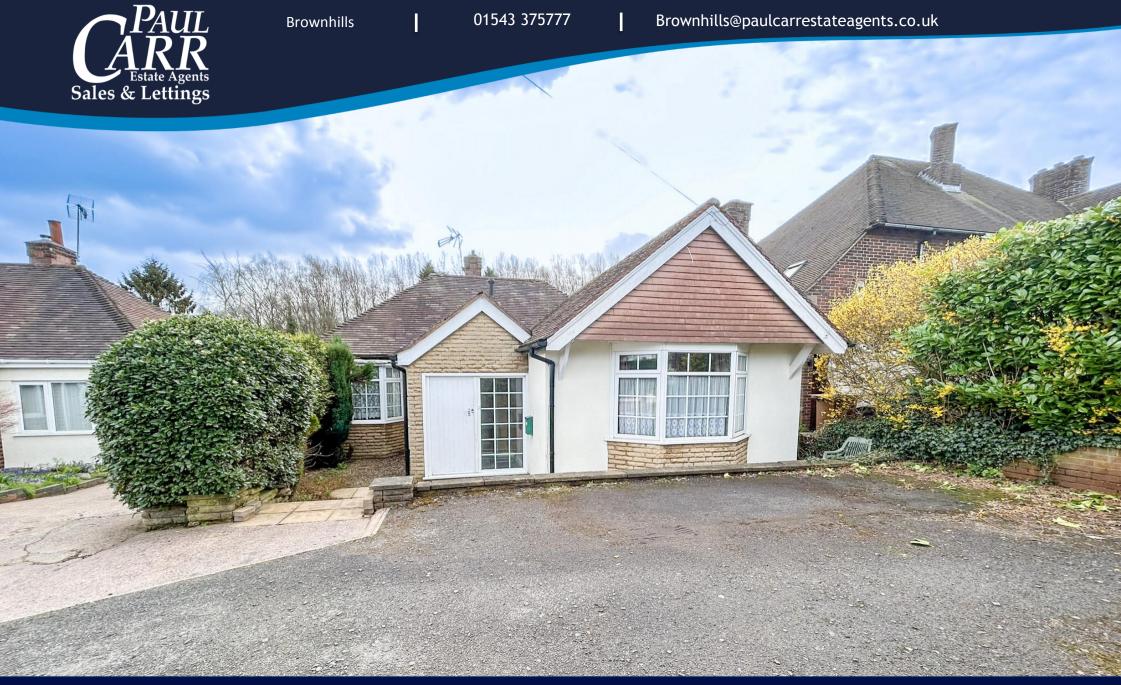

# Offers in the Region Of £330,000

2

1 🚆

1 |

Paul Carr Estate Agents are delighted to bring to the market this spacious two-bedroom detached bungalow in a sought-after location, being sold with no upwards chain!!

The property is shielded by mature conifer trees to the front, with off road parking and access to the garage to the rear.

Located in an excellent position and within close proximity to Brownhills high street and having good transport links nearby.

In brief, the property comprises a porch, entrance hall, lounge, kitchen/dining room, two double bedrooms with fitted wardrobes and a shower room.

To the rear of the property is a private and large garden, with patio area, mature trees, shrubs and hedges and backing on to natural woodland.