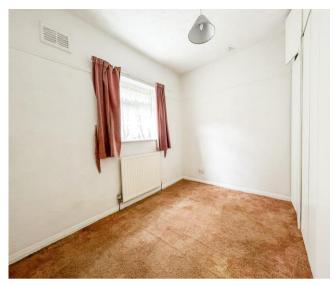

**Entrance Hall** 

Lounge 21' 4" (into bay) x 13' 0" (6.50m x 3.96m)

Kitchen/Dining Room 15' 5" (max) x 14' 10" (max) (4.70m x 4.52m)

Bedroom One 10' 11" x 13' 0" (3.32m x 3.96m)

Bedroom Two 11' 0" x 9' 6" (max) (3.35m x 2.89m)