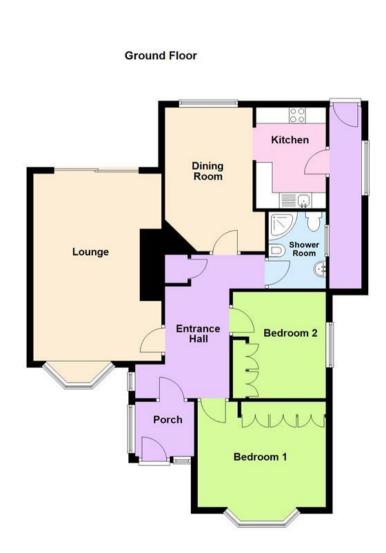

# Floor Plan

This floor plan is not drawn to scale and is for illustration purposes only

# **Property Specification**

TWO BEDROOM DETACHED BUNGALOW

LARGE REAR GARDEN

KITCHEN/DINING ROOM

SPACIOUS LOUNGE WITH BAY WINDOW TO FRONT AND

SLIDING DOORS TO REAR

TWO DOUBLE BEDROOMS

Entrance Porch 5' 8" x 6' 0" (1.73m x 1.83m)

**Entrance Hall** 

Lounge 21' 4" (into bay) x 13' 0" (6.50m x 3.96m)

Kitchen/Dining Room 15' 5" (max) x 14' 10" (max) (4.70m x 4.52m)

Bedroom One 10' 11" x 13' 0" (3.32m x 3.96m)

Bedroom Two 11' 0" x 9' 6" (max) (3.35m x 2.89m)

Shower Room 7' 11" x 5' 10" (2.41m x 1.78m)

Side Passage 19' 0" x 3' 1" (5.79m x 0.94m)

Garage 18' 10" x 9' 6" (5.74m x 2.89m)