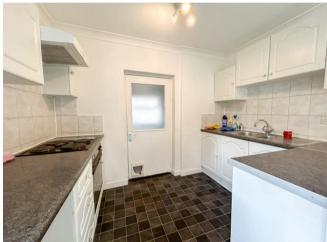

In brief, the property comprises a porch, entrance hall, lounge, kitchen/dining room, two double bedrooms with fitted wardrobes and a shower room.

To the rear of the property is a private and large garden, with patio area, mature trees, shrubs and hedges and backing on to natural woodland.

**Entrance Hall** 

Lounge 21' 4" (into bay) x 13' 0" (6.50m x 3.96m)

Kitchen/Dining Room 15' 5" (max) x 14' 10" (max) (4.70m x 4.52m)

Bedroom One 10' 11" x 13' 0" (3.32m x 3.96m)

Bedroom Two 11' 0" x 9' 6" (max) (3.35m x 2.89m)