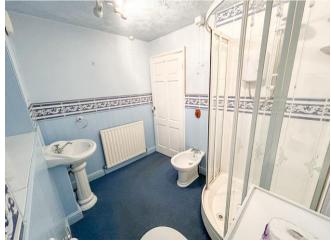

In brief, the property comprises a porch, entrance hall, lounge, kitchen/dining room, two double bedrooms with fitted wardrobes and a shower room.

To the rear of the property is a private and large garden, with patio area, mature trees, shrubs and hedges and backing on to natural woodland.

Shower Room 7' 11" x 5' 10" (2.41m x 1.78m)

Side Passage 19' 0" x 3' 1" (5.79m x 0.94m)

Garage 18' 10" x 9' 6" (5.74m x 2.89m)