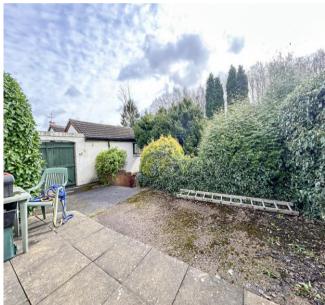

In brief, the property comprises a porch, entrance hall, lounge, kitchen/dining room, two double bedrooms with fitted wardrobes and a shower room.

To the rear of the property is a private and large garden, with patio area, mature trees, shrubs and hedges and backing on to natural woodland.