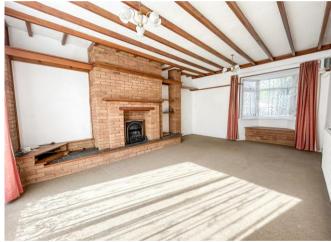

# **Property Specification**

TWO BEDROOM DETACHED BUNGALOW

LARGE REAR GARDEN

KITCHEN/DINING ROOM

SPACIOUS LOUNGE WITH BAY WINDOW TO FRONT AND

SLIDING DOORS TO REAR

TWO DOUBLE BEDROOMS

Entrance Porch 5' 8" x 6' 0" (1.73m x 1.83m)

**Entrance Hall** 

Lounge 21' 4" (into bay) x 13' 0" (6.50m x 3.96m)

Kitchen/Dining Room 15' 5" (max) x 14' 10" (max) (4.70m x 4.52m)

Bedroom One 10' 11" x 13' 0" (3.32m x 3.96m)

Bedroom Two 11' 0" x 9' 6" (max) (3.35m x 2.89m)