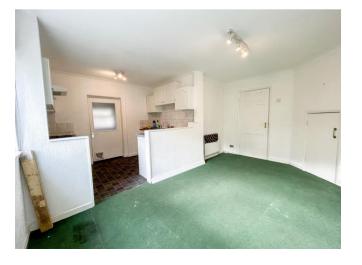

**Entrance Hall** 

Lounge 21' 4" (into bay) x 13' 0" (6.50m x 3.96m)

Kitchen/Dining Room 15' 5" (max) x 14' 10" (max) (4.70m x 4.52m)

Bedroom One 10' 11" x 13' 0" (3.32m x 3.96m)

Bedroom Two 11' 0" x 9' 6" (max) (3.35m x 2.89m)