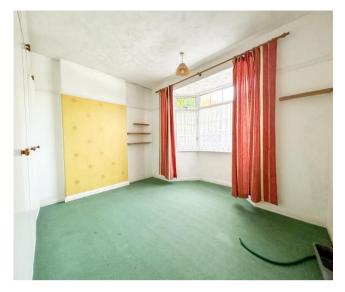

In brief, the property comprises a porch, entrance hall, lounge, kitchen/dining room, two double bedrooms with fitted wardrobes and a shower room.

To the rear of the property is a private and large garden, with patio area, mature trees, shrubs and hedges and backing on to natural woodland.

**Entrance Hall** 

Lounge 21' 4" (into bay) x 13' 0" (6.50m x 3.96m)

Kitchen/Dining Room 15' 5" (max) x 14' 10" (max) (4.70m x 4.52m)

Bedroom One 10' 11" x 13' 0" (3.32m x 3.96m)

Bedroom Two 11' 0" x 9' 6" (max) (3.35m x 2.89m)