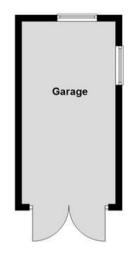

Shower Room 7' 11" x 5' 10" (2.41m x 1.78m)

Side Passage 19' 0" x 3' 1" (5.79m x 0.94m)

Garage 18' 10" x 9' 6" (5.74m x 2.89m)

# Floor Plan

This floor plan is not drawn to scale and is for illustration purposes only