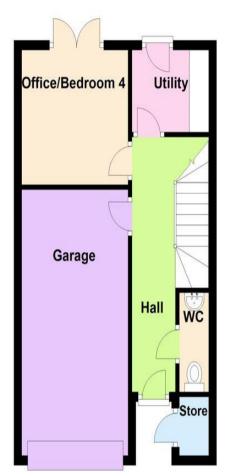

# Floor Plan

This floor plan is not drawn to scale and is for illustration purposes only

### **Ground Floor**

Garage

**Utility room** 

Office/Bedroom Four 9' 0" x 9' 2" (2.74m x 2.79m)

First Floor Landing

Kitchen/Breakfast Room 16' 1" x 9' 3" max (4.89m x 2.83m max)

Lounge Area 19' 8" x 8' 6" (6.00m x 2.58m)

Dining Area 7' 8" x 12' 0" (2.33m x 3.66m)