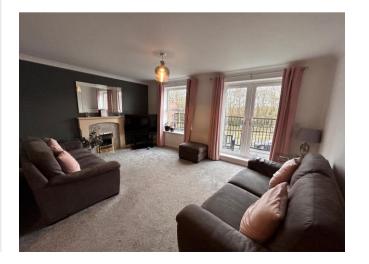

Garage

**Utility room** 

Office/Bedroom Four 9' 0" x 9' 2" (2.74m x 2.79m)

First Floor Landing

Kitchen/Breakfast Room 16' 1" x 9' 3" max (4.89m x 2.83m max)

Lounge Area 19' 8" x 8' 6" (6.00m x 2.58m)

Dining Area 7' 8" x 12' 0" (2.33m x 3.66m)