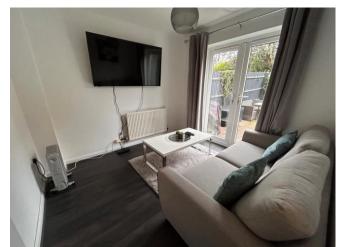

Garage

**Utility room** 

Office/Bedroom Four 9' 0" x 9' 2" (2.74m x 2.79m)

First Floor Landing

Kitchen/Breakfast Room 16' 1" x 9' 3" max (4.89m x 2.83m max)

Lounge Area 19' 8" x 8' 6" (6.00m x 2.58m)

Dining Area 7' 8" x 12' 0" (2.33m x 3.66m)