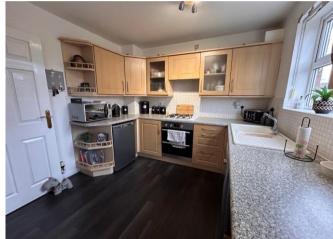

Garage

**Utility room** 

Office/Bedroom Four 9' 0" x 9' 2" (2.74m x 2.79m)

First Floor Landing

Kitchen/Breakfast Room 16' 1" x 9' 3" max (4.89m x 2.83m max)

Lounge Area 19' 8" x 8' 6" (6.00m x 2.58m)

Dining Area 7' 8" x 12' 0" (2.33m x 3.66m)