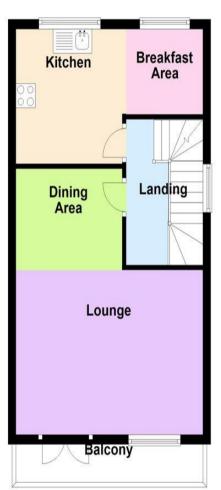

# Floor Plan

This floor plan is not drawn to scale and is for illustration purposes only

### First Floor

Garage

**Utility room** 

Office/Bedroom Four 9' 0" x 9' 2" (2.74m x 2.79m)

First Floor Landing

Kitchen/Breakfast Room 16' 1" x 9' 3" max (4.89m x 2.83m max)

Lounge Area 19' 8" x 8' 6" (6.00m x 2.58m)

Dining Area 7' 8" x 12' 0" (2.33m x 3.66m)