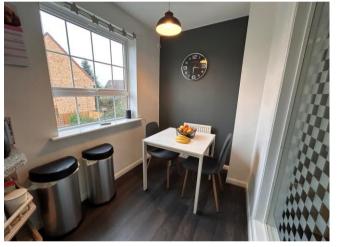

Garage

**Utility room** 

Office/Bedroom Four 9' 0" x 9' 2" (2.74m x 2.79m)

First Floor Landing

Kitchen/Breakfast Room 16' 1" x 9' 3" max (4.89m x 2.83m max)

Lounge Area 19' 8" x 8' 6" (6.00m x 2.58m)

Dining Area 7' 8" x 12' 0" (2.33m x 3.66m)