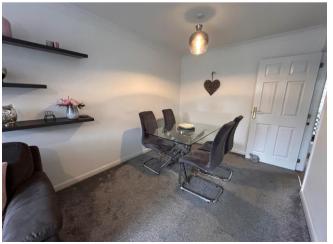

Garage

**Utility room** 

Office/Bedroom Four 9' 0" x 9' 2" (2.74m x 2.79m)

First Floor Landing

Kitchen/Breakfast Room 16' 1" x 9' 3" max (4.89m x 2.83m max)

Lounge Area 19' 8" x 8' 6" (6.00m x 2.58m)

Dining Area 7' 8" x 12' 0" (2.33m x 3.66m)