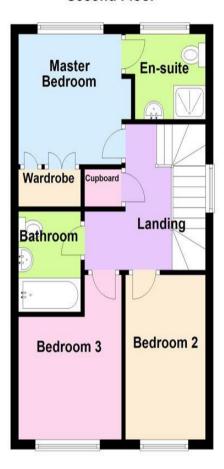

**Second Floor Landing** 

Bedroom One 9' 3" x 9' 0" (2.83m x 2.74m)

**En-suite** 

Bedroom Two 9' 0" x 10' 11" (2.74m x 3.33m)

Bedroom Three 11' 11" x 6' 10" (3.63m x 2.08m)

**Bathroom** 

# Floor Plan

This floor plan is not drawn to scale and is for illustration purposes only

#### **Second Floor**