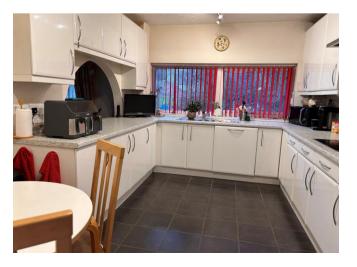

#### **Entrance Hall**

Lounge 24' 1" x 12' 0" (7.34m x 3.66m)

Dining Room 8' 10" x 8' 4" (2.69m x 2.54m)

Kitchen/Breakfast Room 14' 0"  $\times$  9' 10" (4.27m  $\times$  3m)

Utility room 1.83

**Guest WC** 