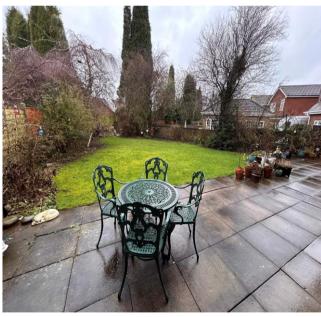

Externally is a detached double garage with an electric roller shutter door, extensive off-road parking, secluded mature rear garden.