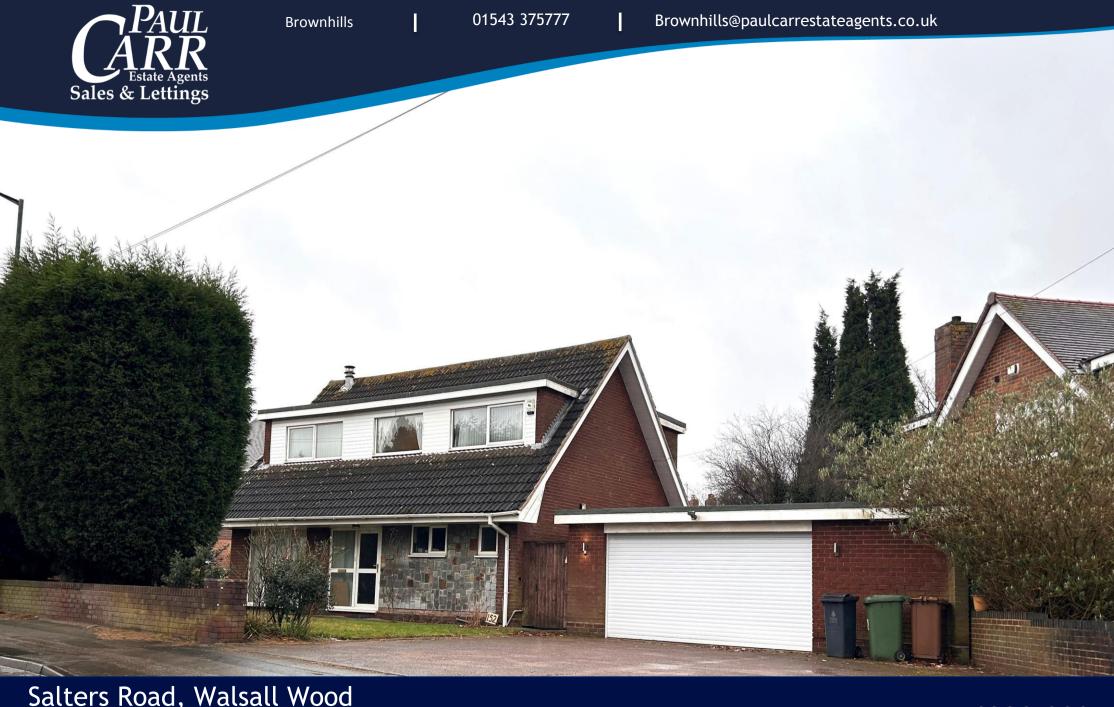

Salters Road, Walsall Wood Walsall, WS9 9JA

£330,000

### £330,000

3

1 🚆

2

Paul Carr Estate Agents are please to offer for sale this deceptively spacious three bedroom detached family home on a generous sized plot in ever popular Walsall Wood.

The property is situated close to local schools, shops and transport links including M6 toll and A5. Briefly comprising: spacious hallway with open turning staircase, guest cloak room, spacious lounge, dining room, fitted dining kitchen, laundry room, three bedrooms, re-fitted bathroom.

Externally is a detached double garage with an electric roller shutter door, extensive off-road parking, secluded mature rear garden.