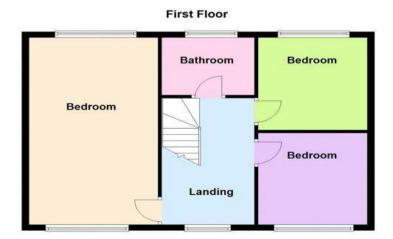

# Floor Plan

This floor plan is not drawn to scale and is for illustration purposes only

Bedroom One 21' 4" x 12' 0" (6.5m x 3.66m)

Bedroom Two 10' 6" x 10' 0" (3.2m x 3.05m)

Bedroom Three 10' 7" x 10' 0" (3.23m x 3.05m)

Bathroom 8' 8" x 8' 3" (2.64m x 2.51m)

Detached Double Garage 19' 4" x 23' 8" (5.89m x 7.21m max)

#### **Entrance Hall**

Lounge 24' 1" x 12' 0" (7.34m x 3.66m)

Dining Room 8' 10" x 8' 4" (2.69m x 2.54m)

Kitchen/Breakfast Room 14' 0"  $\times$  9' 10" (4.27m  $\times$  3m)

Utility room 1.83

**Guest WC** 