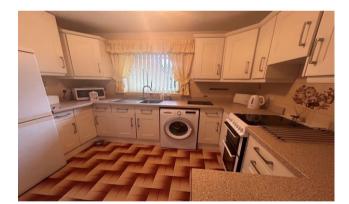

The property briefly comprises entrance hall with fitted cloaks cupboard, spcious lounge/diner with bay window, re- fitted kitchen overlooking the rear garden, two bedrooms both with built-in wardrobes, newly fitted shower room with double shower enclosure, fore and rear gardens, garage, driveway providing off street parking.

#### **Entrance Hallway**

Lounge 16' 6" x 10' 11" + bay (5.02m x 3.32m + bay)

Kitchen 10' 6" x 8' 6" (3.21m x 2.60m)

Bedroom One 9' 11" x 10' 2" (3.01m x 3.10m)

Bedroom Two 9' 3" x 9' 4" (2.81m x 2.84m)

**Shower Room** 