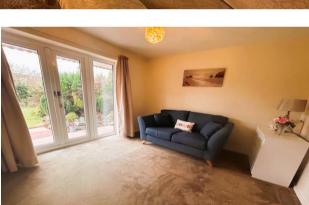

The property briefly comprises entrance hall with fitted cloaks cupboard, spcious lounge/diner with bay window, re- fitted kitchen overlooking the rear garden, two bedrooms both with built-in wardrobes, newly fitted shower room with double shower enclosure, fore and rear gardens, garage, driveway providing off street parking.

#### **Entrance Hallway**

Lounge 16' 6" x 10' 11" + bay (5.02m x 3.32m + bay)

Kitchen 10' 6" x 8' 6" (3.21m x 2.60m)

Bedroom One 9' 11" x 10' 2" (3.01m x 3.10m)

Bedroom Two 9' 3" x 9' 4" (2.81m x 2.84m)

**Shower Room** 