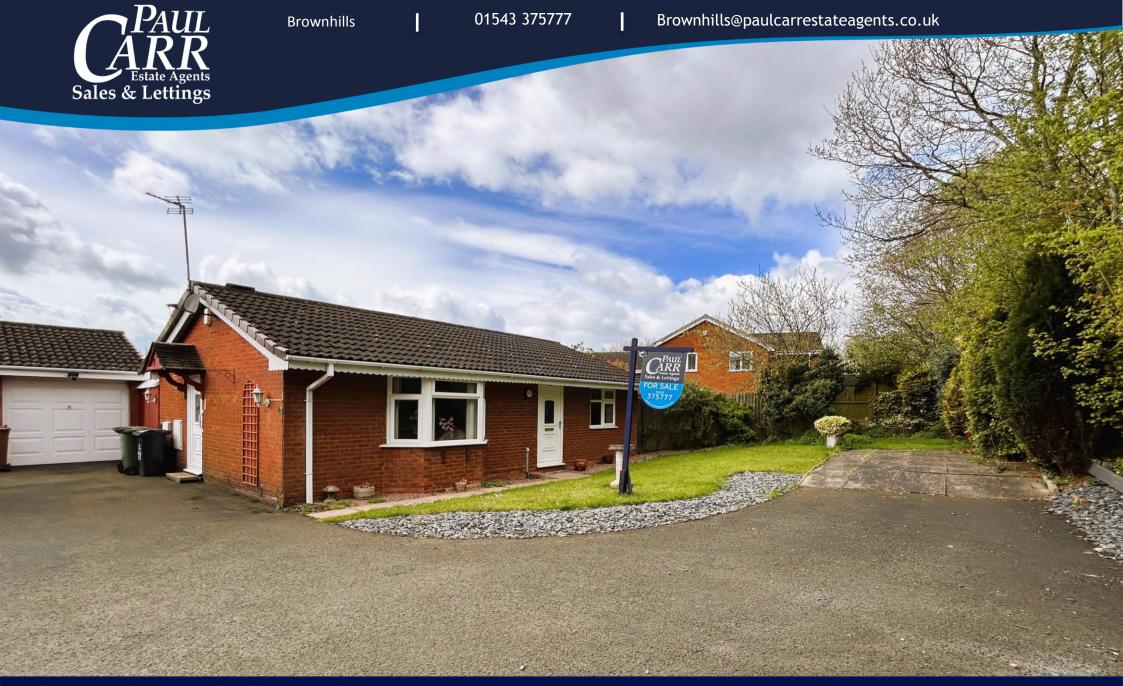

Shire Ridge, Walsall Wood Walsall, WS9 9RA

# Walsall Wood

## £315,000

2

1 🚆

1

Paul Carr Estate Agents are pleased to offer for sale this delightful two bedroom detached bungalow enjoying an open aspect to the front at the head of a secluded cul-de-sac in popular Shire Ridge with only three other properties.

The property briefly comprises entrance hall with fitted cloaks cupboard, spcious lounge/diner with bay window, re- fitted kitchen overlooking the rear garden, two bedrooms both with built-in wardrobes, newly fitted shower room with double shower enclosure, fore and rear gardens, garage, driveway providing off street parking.