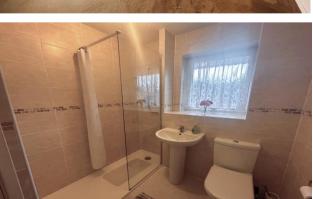

The property briefly comprises entrance hall with fitted cloaks cupboard, spcious lounge/diner with bay window, re- fitted kitchen overlooking the rear garden, two bedrooms both with built-in wardrobes, newly fitted shower room with double shower enclosure, fore and rear gardens, garage, driveway providing off street parking.

#### **Entrance Hallway**

Lounge 16' 6" x 10' 11" + bay (5.02m x 3.32m + bay)

Kitchen 10' 6" x 8' 6" (3.21m x 2.60m)

Bedroom One 9' 11" x 10' 2" (3.01m x 3.10m)

Bedroom Two 9' 3" x 9' 4" (2.81m x 2.84m)

**Shower Room** 