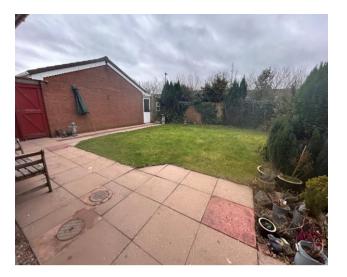

The property briefly comprises entrance hall with fitted cloaks cupboard, spcious lounge/diner with bay window, re- fitted kitchen overlooking the rear garden, two bedrooms both with built-in wardrobes, newly fitted shower room with double shower enclosure, fore and rear gardens, garage, driveway providing off street parking.