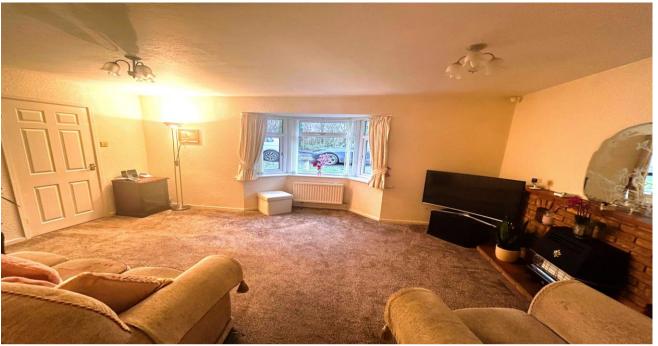

The property briefly comprises entrance hall with fitted cloaks cupboard, spcious lounge/diner with bay window, re- fitted kitchen overlooking the rear garden, two bedrooms both with built-in wardrobes, newly fitted shower room with double shower enclosure, fore and rear gardens, garage, driveway providing off street parking.

#### **Entrance Hallway**

Lounge 16' 6" x 10' 11" + bay (5.02m x 3.32m + bay)

Kitchen 10' 6" x 8' 6" (3.21m x 2.60m)

Bedroom One 9' 11" x 10' 2" (3.01m x 3.10m)

Bedroom Two 9' 3" x 9' 4" (2.81m x 2.84m)

**Shower Room** 