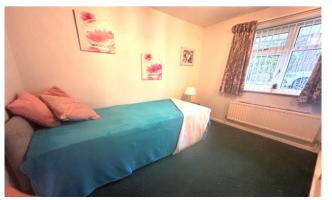

The property briefly comprises entrance hall with fitted cloaks cupboard, spcious lounge/diner with bay window, re- fitted kitchen overlooking the rear garden, two bedrooms both with built-in wardrobes, newly fitted shower room with double shower enclosure, fore and rear gardens, garage, driveway providing off street parking.

#### **Entrance Hallway**

Lounge 16' 6" x 10' 11" + bay (5.02m x 3.32m + bay)

Kitchen 10' 6" x 8' 6" (3.21m x 2.60m)

Bedroom One 9' 11" x 10' 2" (3.01m x 3.10m)

Bedroom Two 9' 3" x 9' 4" (2.81m x 2.84m)

**Shower Room** 