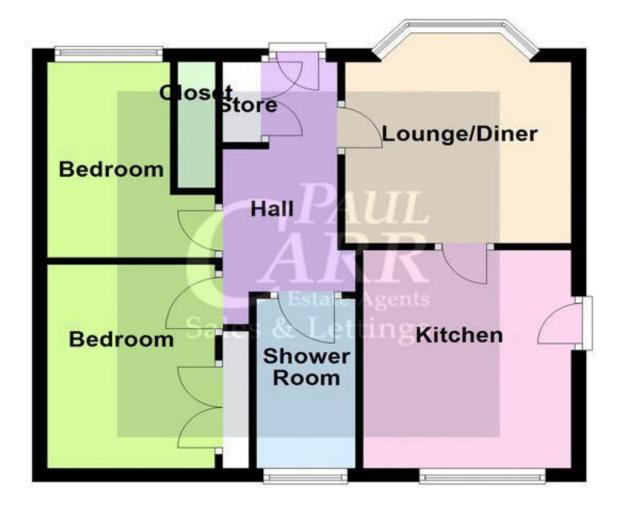

# Floor Plan

This floor plan is not drawn to scale and is for illustration purposes only

### **Ground Floor**

#### **Entrance Hallway**

Lounge 16' 6" x 10' 11" + bay (5.02m x 3.32m + bay)

Kitchen 10' 6" x 8' 6" (3.21m x 2.60m)

Bedroom One 9' 11" x 10' 2" (3.01m x 3.10m)

Bedroom Two 9' 3" x 9' 4" (2.81m x 2.84m)

**Shower Room** 