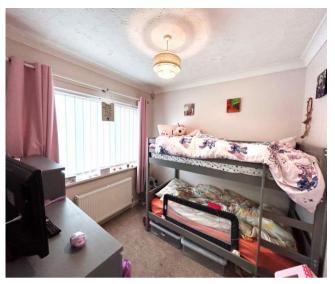

### **Entrance Hallway**

Lounge 13' 5" x 13' 1" max (4.09m x 3.98m max)

Dining area 10' 3" x 11' 6" (3.12m x 3.50m)

Kitchen 11' 7" x 7' 10" (3.53m x 2.39m)

Conservatory 14' 11" x 7' 8" (4.54m x 2.34m)

Bedroom One 14' 9" x 10' 9" max (4.49m x 3.27m max)

Bedroom Two 8' 11" x 8' 8" (2.72m x 2.64m)