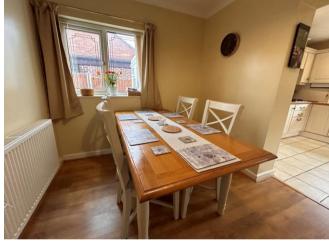

## Offers in the Region Of £260,000

2

1 🗯

2

A well presented deceptively spacious two bedroom semi detached bungalow. Conveniently situated just off Pelsall road in a sought after cul-de-sac close to transport links and local amenities. The property briefly comprises: storm porch, hallway, lounge with wood effect flooring and feature fireplace, dining area, re-fitted kitchen with built-in appliances, two double bedrooms - one with fitted wardrobes and luxury bathroom. To the side of the property is a conservatory. Outside to the front is ample parking and well stocked rear gardens with ornamental pool, patio area and are not directly overlooked.

### **Entrance Hallway**

Lounge 13' 5" x 13' 1" max (4.09m x 3.98m max)

Dining area 10' 3" x 11' 6" (3.12m x 3.50m)

Kitchen 11' 7" x 7' 10" (3.53m x 2.39m)

Conservatory 14' 11" x 7' 8" (4.54m x 2.34m)

Bedroom One 14' 9" x 10' 9" max (4.49m x 3.27m max)