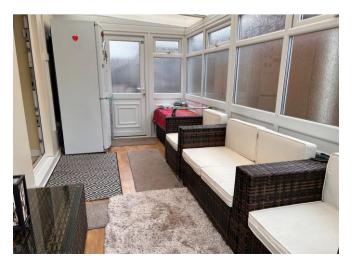

## Offers in the Region Of £260,000

2

1 🗯

2

A well presented deceptively spacious two bedroom semi detached bungalow. Conveniently situated just off Pelsall road in a sought after cul-de-sac close to transport links and local amenities. The property briefly comprises: storm porch, hallway, lounge with wood effect flooring and feature fireplace, dining area, re-fitted kitchen with built-in appliances, two double bedrooms - one with fitted wardrobes and luxury bathroom. To the side of the property is a conservatory. Outside to the front is ample parking and well stocked rear gardens with ornamental pool, patio area and are not directly overlooked.

### **Entrance Hallway**

Lounge 13' 5" x 13' 1" max (4.09m x 3.98m max)

Dining area 10' 3" x 11' 6" (3.12m x 3.50m)

Kitchen 11' 7" x 7' 10" (3.53m x 2.39m)

Conservatory 14' 11" x 7' 8" (4.54m x 2.34m)

Bedroom One 14' 9" x 10' 9" max (4.49m x 3.27m max)