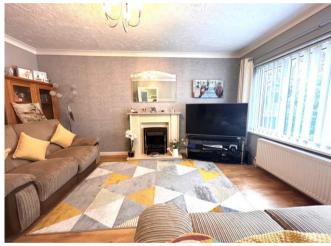

## Offers in the Region Of £260,000

2

1 🗯

2

A well presented deceptively spacious two bedroom semi detached bungalow. Conveniently situated just off Pelsall road in a sought after cul-de-sac close to transport links and local amenities. The property briefly comprises: storm porch, hallway, lounge with wood effect flooring and feature fireplace, dining area, re-fitted kitchen with built-in appliances, two double bedrooms - one with fitted wardrobes and luxury bathroom. To the side of the property is a conservatory. Outside to the front is ample parking and well stocked rear gardens with ornamental pool, patio area and are not directly overlooked.

### **Entrance Hallway**

Lounge 13' 5" x 13' 1" max (4.09m x 3.98m max)

Dining area 10' 3" x 11' 6" (3.12m x 3.50m)

Kitchen 11' 7" x 7' 10" (3.53m x 2.39m)

Conservatory 14' 11" x 7' 8" (4.54m x 2.34m)

Bedroom One 14' 9" x 10' 9" max (4.49m x 3.27m max)