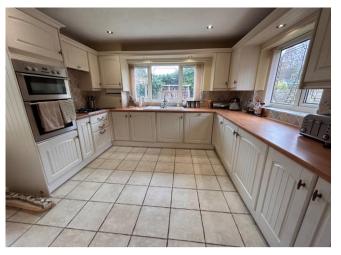

## Offers in the Region Of £260,000

2

1 🗯

2

A well presented deceptively spacious two bedroom semi detached bungalow. Conveniently situated just off Pelsall road in a sought after cul-de-sac close to transport links and local amenities. The property briefly comprises: storm porch, hallway, lounge with wood effect flooring and feature fireplace, dining area, re-fitted kitchen with built-in appliances, two double bedrooms - one with fitted wardrobes and luxury bathroom. To the side of the property is a conservatory. Outside to the front is ample parking and well stocked rear gardens with ornamental pool, patio area and are not directly overlooked.

### **Entrance Hallway**

Lounge 13' 5" x 13' 1" max (4.09m x 3.98m max)

Dining area 10' 3" x 11' 6" (3.12m x 3.50m)

Kitchen 11' 7" x 7' 10" (3.53m x 2.39m)

Conservatory 14' 11" x 7' 8" (4.54m x 2.34m)

Bedroom One 14' 9" x 10' 9" max (4.49m x 3.27m max)