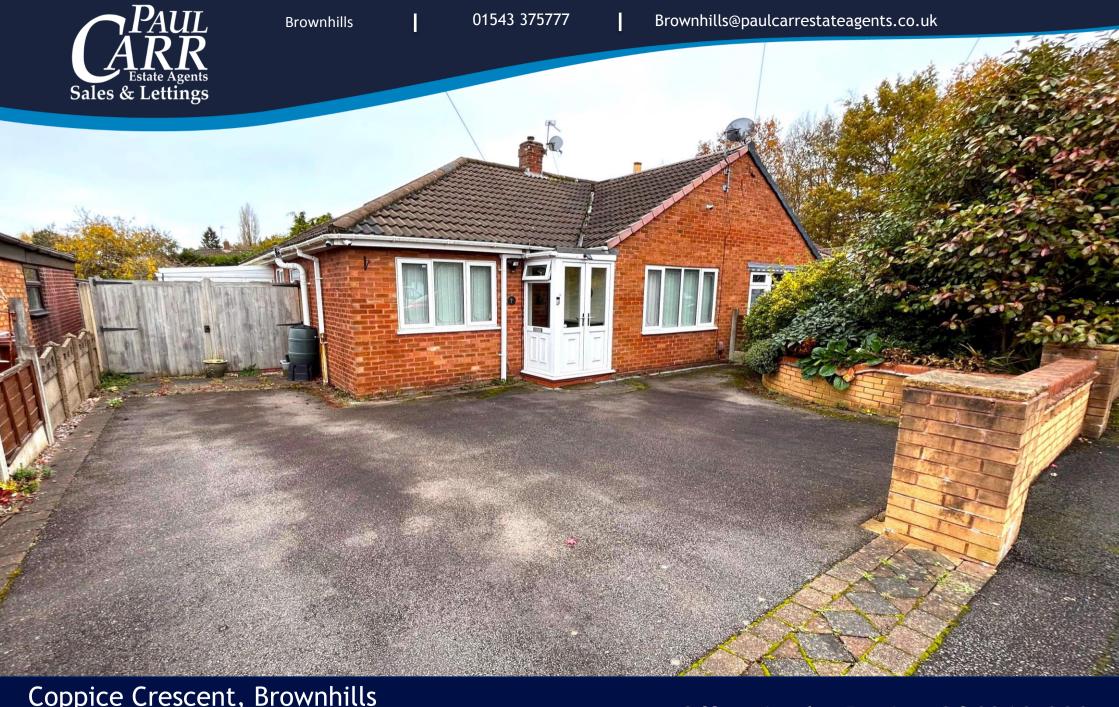

Coppice Crescent, Brownhills Walsall, WS8 7DW

Offers in the Region Of £260,000

## Offers in the Region Of £260,000

2

1 🗯

2

A well presented deceptively spacious two bedroom semi detached bungalow. Conveniently situated just off Pelsall road in a sought after cul-de-sac close to transport links and local amenities. The property briefly comprises: storm porch, hallway, lounge with wood effect flooring and feature fireplace, dining area, re-fitted kitchen with built-in appliances, two double bedrooms - one with fitted wardrobes and luxury bathroom. To the side of the property is a conservatory. Outside to the front is ample parking and well stocked rear gardens with ornamental pool, patio area and are not directly overlooked.