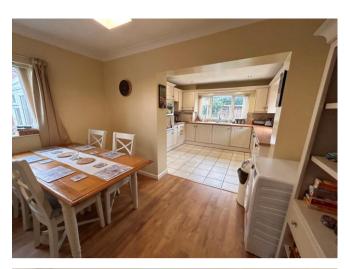

## Offers in the Region Of £260,000

2

1 🗯

2

A well presented deceptively spacious two bedroom semi detached bungalow. Conveniently situated just off Pelsall road in a sought after cul-de-sac close to transport links and local amenities. The property briefly comprises: storm porch, hallway, lounge with wood effect flooring and feature fireplace, dining area, re-fitted kitchen with built-in appliances, two double bedrooms - one with fitted wardrobes and luxury bathroom. To the side of the property is a conservatory. Outside to the front is ample parking and well stocked rear gardens with ornamental pool, patio area and are not directly overlooked.

### **Entrance Hallway**

Lounge 13' 5" x 13' 1" max (4.09m x 3.98m max)

Dining area 10' 3" x 11' 6" (3.12m x 3.50m)

Kitchen 11' 7" x 7' 10" (3.53m x 2.39m)

Conservatory 14' 11" x 7' 8" (4.54m x 2.34m)

Bedroom One 14' 9" x 10' 9" max (4.49m x 3.27m max)