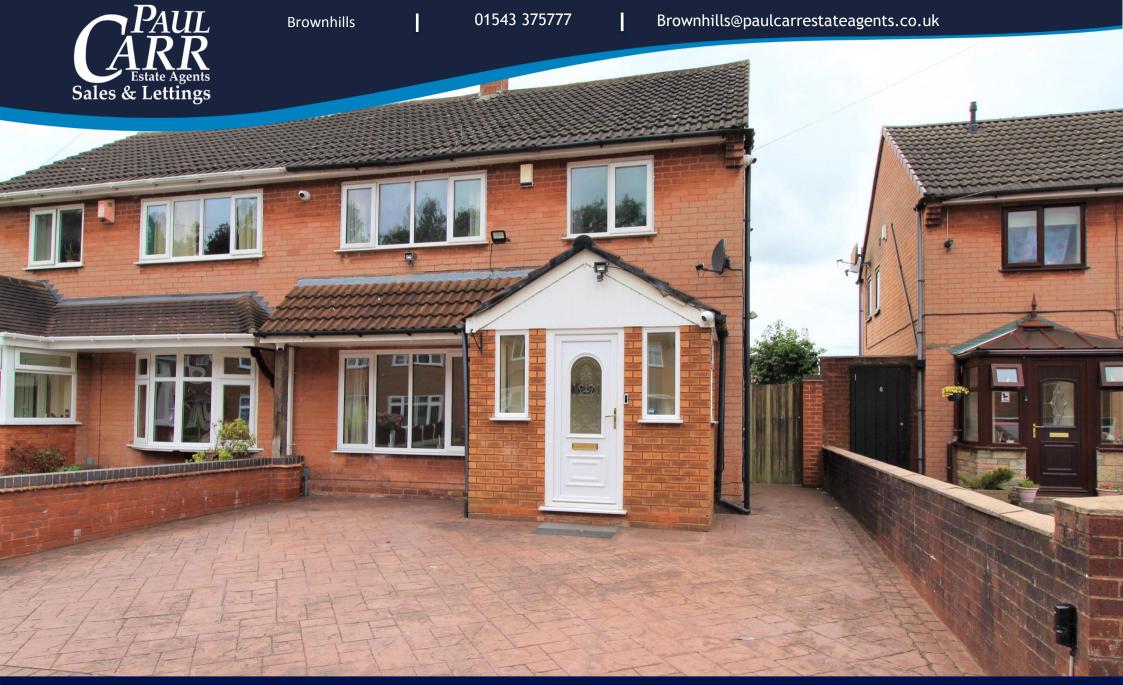

Rose Drive, Clayhanger Walsall, WS8 7EB

£240,000

THE REAL PROPERTY AND AND ADDRESS OF THE PROPERTY ADDRESS OF THE P

## Clayhanger

Paul Carr Estate Agents are pleased to offer for sale this well presented and much improved three bedroom semi detached home situated in Clayhanger village and situated close to local shops and school.

Offered with no upward chain the property briefly comprises: storm porch, hall, lounge, spacious dining kitchen, lean-to, three bedrooms, bathroom and a large brick shed.

Externally the property has front & rear gardens.

## Property Specification

THREE BEDROOM SEMI DETACHED LOUNGE SPACIOUS DINING KITCHEN BATHROOM WITH SHOWER OFF ROAD PARKING FRONT & REAR GARDENS