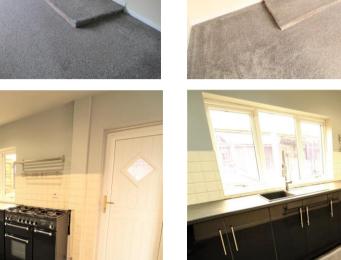

#### **Entrance Porch**

Hallway

Lounge 11' 2" max x 14' 2" (3.40m max x 4.33m)

Kitchen/Diner 8' 9" x 20' 6" (2.66m x 6.24m)

Bedroom One 11' 6" ex wardrobes x 11' 3" (3.51m ex wardrobes x 3.43m)

Bedroom Two 8' 11" x 11' 7" (2.71m x 3.52m)