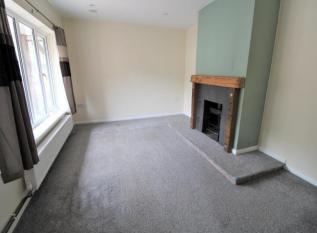

#### **Entrance Porch**

Hallway

Lounge 11' 2" max x 14' 2" (3.40m max x 4.33m)

Kitchen/Diner 8' 9" x 20' 6" (2.66m x 6.24m)

Bedroom One 11' 6" ex wardrobes x 11' 3" (3.51m ex wardrobes x 3.43m)

Bedroom Two 8' 11" x 11' 7" (2.71m x 3.52m)