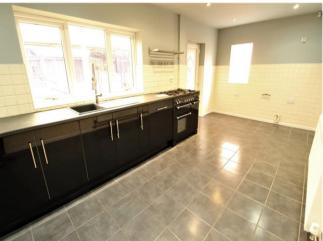

#### **Entrance Porch**

Hallway

Lounge 11' 2" max x 14' 2" (3.40m max x 4.33m)

Kitchen/Diner 8' 9" x 20' 6" (2.66m x 6.24m)

Bedroom One 11' 6" ex wardrobes x 11' 3" (3.51m ex wardrobes x 3.43m)

Bedroom Two 8' 11" x 11' 7" (2.71m x 3.52m)