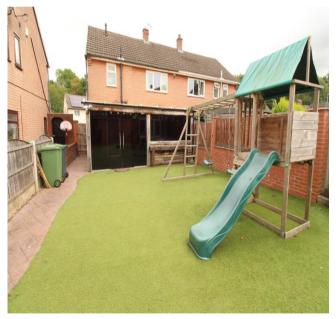

Offered with no upward chain the property briefly comprises: storm porch, hall, lounge, spacious dining kitchen, lean-to, three bedrooms, bathroom and a large brick shed.

Externally the property has front & rear gardens.