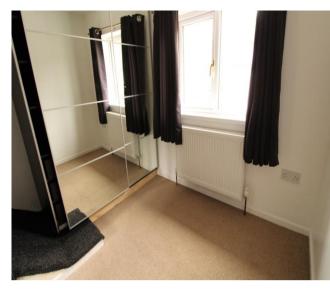

#### **Entrance Porch**

Hallway

Lounge 11' 2" max x 14' 2" (3.40m max x 4.33m)

Kitchen/Diner 8' 9" x 20' 6" (2.66m x 6.24m)

Bedroom One 11' 6" ex wardrobes x 11' 3" (3.51m ex wardrobes x 3.43m)

Bedroom Two 8' 11" x 11' 7" (2.71m x 3.52m)

Bedroom Three 8' 1" x 8' 9" (2.47m x 2.66m)

Shower Room