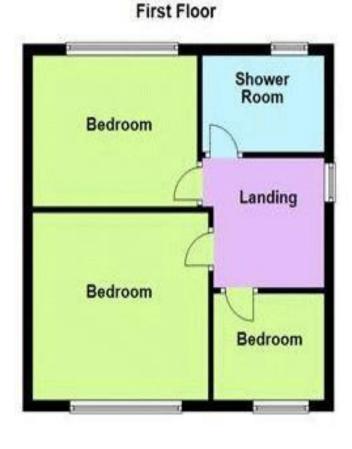

#### **Entrance Porch**

Hallway

Lounge 11' 2" max x 14' 2" (3.40m max x 4.33m)

Kitchen/Diner 8' 9" x 20' 6" (2.66m x 6.24m)

Bedroom One 11' 6" ex wardrobes x 11' 3" (3.51m ex wardrobes x 3.43m)

Bedroom Two 8' 11" x 11' 7" (2.71m x 3.52m)

Bedroom Three 8' 1" x 8' 9" (2.47m x 2.66m)

Shower Room

# Floor Plan

This floor plan is not drawn to scale and is for illustration purposes only

Cupboard

Hall

**Ground Floor** 

Kitchen/Dining Room

Lounge