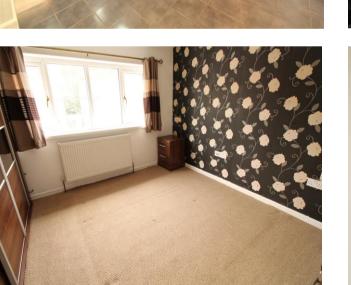

#### **Entrance Porch**

Hallway

Lounge 11' 2" max x 14' 2" (3.40m max x 4.33m)

Kitchen/Diner 8' 9" x 20' 6" (2.66m x 6.24m)

Bedroom One 11' 6" ex wardrobes x 11' 3" (3.51m ex wardrobes x 3.43m)

Bedroom Two 8' 11" x 11' 7" (2.71m x 3.52m)

Bedroom Three 8' 1" x 8' 9" (2.47m x 2.66m)

Shower Room