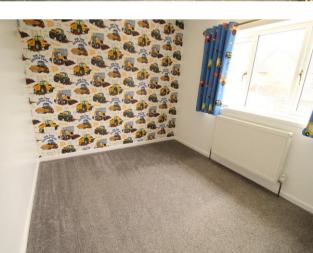

#### **Entrance Porch**

Hallway

Lounge 11' 2" max x 14' 2" (3.40m max x 4.33m)

Kitchen/Diner 8' 9" x 20' 6" (2.66m x 6.24m)

Bedroom One 11' 6" ex wardrobes x 11' 3" (3.51m ex wardrobes x 3.43m)

Bedroom Two 8' 11" x 11' 7" (2.71m x 3.52m)