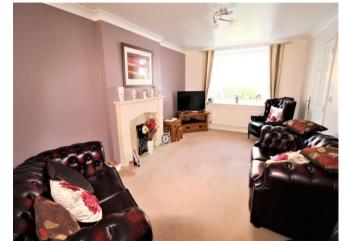

#### Entrance Porch

Hallway

Lounge 15' 7" x 10' 8" (4.76m x 3.24m)

Dining Room 12' 5" x 8' 0" (3.79m x 2.45m)

Kitchen/Breakfast Room 12' 4" x 9' 8" (3.75m x 2.94m)

Utility room 9' 4" x 5' 1" (2.85m x 1.54m)