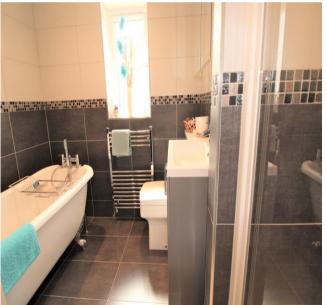

Guest WC

Integral Garage

Bedroom One 17' 2" x 14' 9" (5.22m x 4.49m)

En-suite

Bedroom Two 16' 0" x 8' 10" (4.88m x 2.68m)

Bedroom Three 10' 6" x 9' 11" (3.19m x 3.02m)

Bedroom Four 8' 6" x 10' 5" (2.58m x 3.18m) Family Bathroom