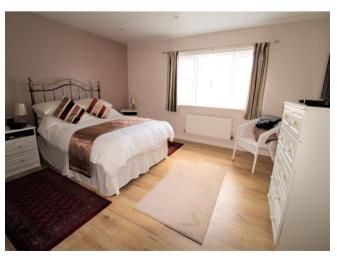

Guest WC

Integral Garage

Bedroom One 17' 2" x 14' 9" (5.22m x 4.49m)

En-suite

Bedroom Two 16' 0" x 8' 10" (4.88m x 2.68m)

Bedroom Three 10' 6" x 9' 11" (3.19m x 3.02m)

Bedroom Four 8' 6" x 10' 5" (2.58m x 3.18m) Family Bathroom