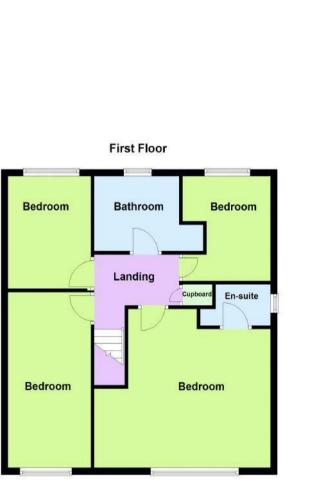

# Floor Plan

This floor plan is not drawn to scale and is for illustration purposes only

Guest WC

Integral Garage

Bedroom One 17' 2" x 14' 9" (5.22m x 4.49m)

En-suite

Bedroom Two 16' 0" x 8' 10" (4.88m x 2.68m)

Bedroom Three 10' 6" x 9' 11" (3.19m x 3.02m)

Bedroom Four 8' 6" x 10' 5" (2.58m x 3.18m) Family Bathroom