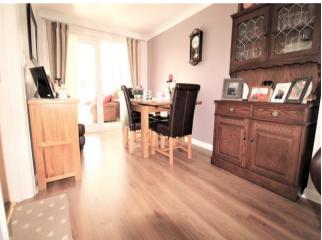

#### Entrance Porch

Hallway

Lounge 15' 7" x 10' 8" (4.76m x 3.24m)

Dining Room 12' 5" x 8' 0" (3.79m x 2.45m)

Kitchen/Breakfast Room 12' 4" x 9' 8" (3.75m x 2.94m)

Utility room 9' 4" x 5' 1" (2.85m x 1.54m)