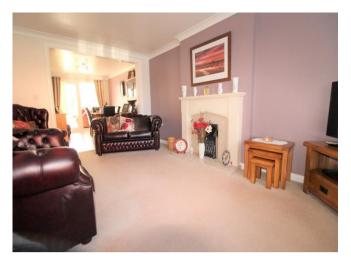

#### Entrance Porch

Hallway

Lounge 15' 7" x 10' 8" (4.76m x 3.24m)

Dining Room 12' 5" x 8' 0" (3.79m x 2.45m)

Kitchen/Breakfast Room 12' 4" x 9' 8" (3.75m x 2.94m)

Utility room 9' 4" x 5' 1" (2.85m x 1.54m)