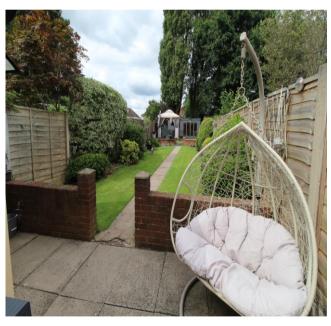

Briefly comprising: hallway with large storage cupboard off, two good reception rooms, fitted kitchen, refitted luxury shower room, three double bedrooms.

Externally there is a small fore garden to the front and a large rear garden with a paved yard, large lawn area with flower borders and is not directly overlooked.