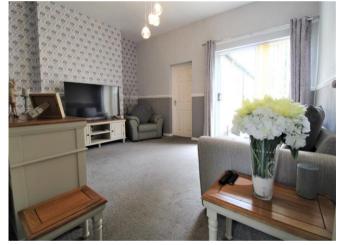

Briefly comprising: hallway with large storage cupboard off, two good reception rooms, fitted kitchen, refitted luxury shower room, three double bedrooms.

Externally there is a small fore garden to the front and a large rear garden with a paved yard, large lawn area with flower borders and is not directly overlooked.

### **Entrance Hallway**

Lounge 14' 1" x 11' 10" (4.3m x 3.61m)

Dining Room 15' 5" x 12' 3" (4.69m x 3.73m)

Kitchen 14' 9" x 7' 6" (4.49m x 2.29m)

**Shower Room** 

Bedroom One 12' 3" x 15' 7" (3.73m x 4.76m)