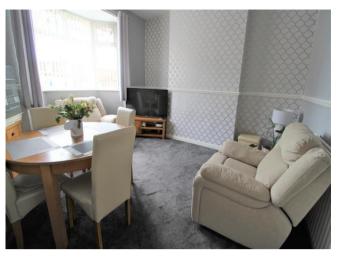

Briefly comprising: hallway with large storage cupboard off, two good reception rooms, fitted kitchen, refitted luxury shower room, three double bedrooms.

Externally there is a small fore garden to the front and a large rear garden with a paved yard, large lawn area with flower borders and is not directly overlooked.

### **Entrance Hallway**

Lounge 14' 1" x 11' 10" (4.3m x 3.61m)

Dining Room 15' 5" x 12' 3" (4.69m x 3.73m)

Kitchen 14' 9" x 7' 6" (4.49m x 2.29m)

**Shower Room** 

Bedroom One 12' 3" x 15' 7" (3.73m x 4.76m)