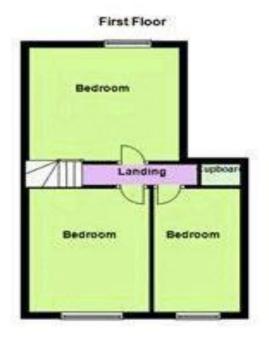

# Floor Plan

This floor plan is not drawn to scale and is for illustration purposes only

Bedroom Two 12' 4" x 11' 11" (3.76m x 3.63m)

Bedroom Three 12' 4" x 9' 6" (3.77m x 2.9m)