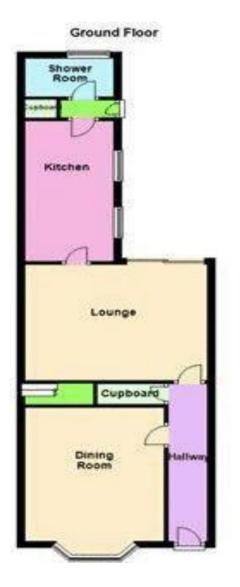

# Floor Plan

This floor plan is not drawn to scale and is for illustration purposes only

### **Entrance Hallway**

Lounge 14' 1" x 11' 10" (4.3m x 3.61m)

Dining Room 15' 5" x 12' 3" (4.69m x 3.73m)

Kitchen 14' 9" x 7' 6" (4.49m x 2.29m)

**Shower Room** 

Bedroom One 12' 3" x 15' 7" (3.73m x 4.76m)