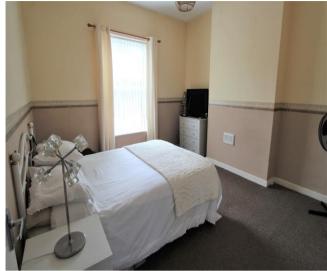

Bedroom Two 12' 4" x 11' 11" (3.76m x 3.63m)

Bedroom Three 12' 4" x 9' 6" (3.77m x 2.9m)