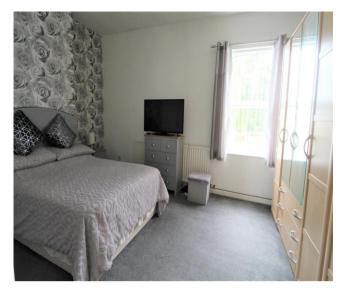

### **Entrance Hallway**

Lounge 14' 1" x 11' 10" (4.3m x 3.61m)

Dining Room 15' 5" x 12' 3" (4.69m x 3.73m)

Kitchen 14' 9" x 7' 6" (4.49m x 2.29m)

**Shower Room** 

Bedroom One 12' 3" x 15' 7" (3.73m x 4.76m)