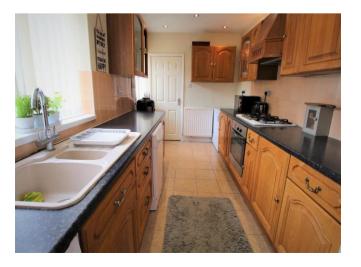

Briefly comprising: hallway with large storage cupboard off, two good reception rooms, fitted kitchen, refitted luxury shower room, three double bedrooms.

Externally there is a small fore garden to the front and a large rear garden with a paved yard, large lawn area with flower borders and is not directly overlooked.

### **Entrance Hallway**

Lounge 14' 1" x 11' 10" (4.3m x 3.61m)

Dining Room 15' 5" x 12' 3" (4.69m x 3.73m)

Kitchen 14' 9" x 7' 6" (4.49m x 2.29m)

**Shower Room** 

Bedroom One 12' 3" x 15' 7" (3.73m x 4.76m)