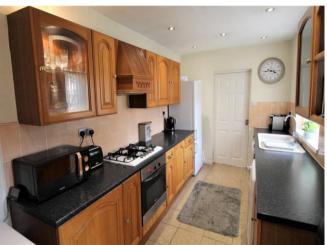

### **Entrance Hallway**

Lounge 14' 1" x 11' 10" (4.3m x 3.61m)

Dining Room 15' 5" x 12' 3" (4.69m x 3.73m)

Kitchen 14' 9" x 7' 6" (4.49m x 2.29m)

**Shower Room** 

Bedroom One 12' 3" x 15' 7" (3.73m x 4.76m)